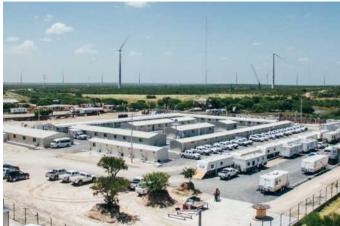

# Auxiliary Areas Field Hospitals

To ensure the optimal functioning of the hospital, medical areas can be complemented by **ancillary areas that provide basic services:** 

Canteen

Kitchen

Warehouse

Laundry

Waste management

Water treatment plant

Lighting towers

Generator sets

Catering, cleaning, maintenance, management, security and welfare services.

Layout

Field Hospitals

The layout of the hospital is a very important factor when dealing with one or more emergency situations. Depending on how it is laid out, patient care will be more or less flexible.

# Additional hospital add-ons

Field Hospitals

The tents offer the possibility of being complemented with expandable, standardised and/or customised containers.

In addition, mobile medical units and/or ambulances can also be incorporated to provide a complete medical service.