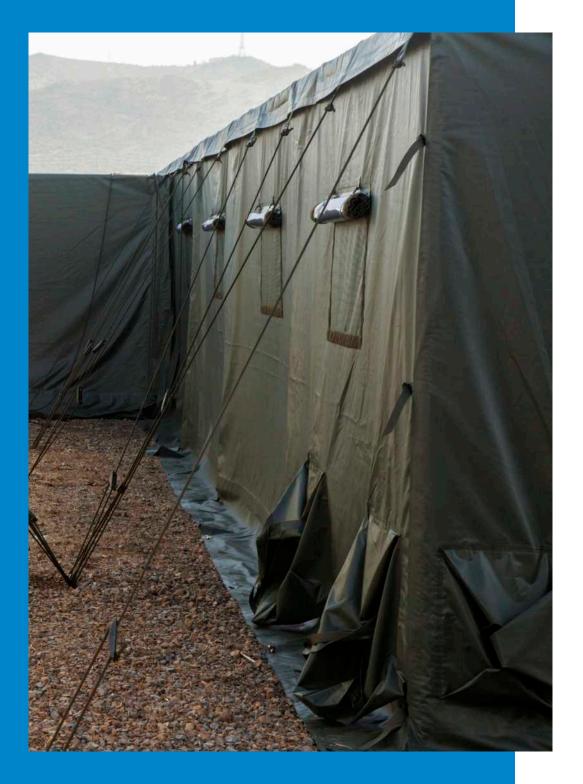

#### Sheath

The sheath consists of supporting fabric made of the highest quality PVC with high fire resistance and fire retardancy, covering the side walls and gables

#### Canvas

Side walls fitted with windows including opaque roller shutters.

Moulded-in covers on gable walls.

Zippered roll-up doors.