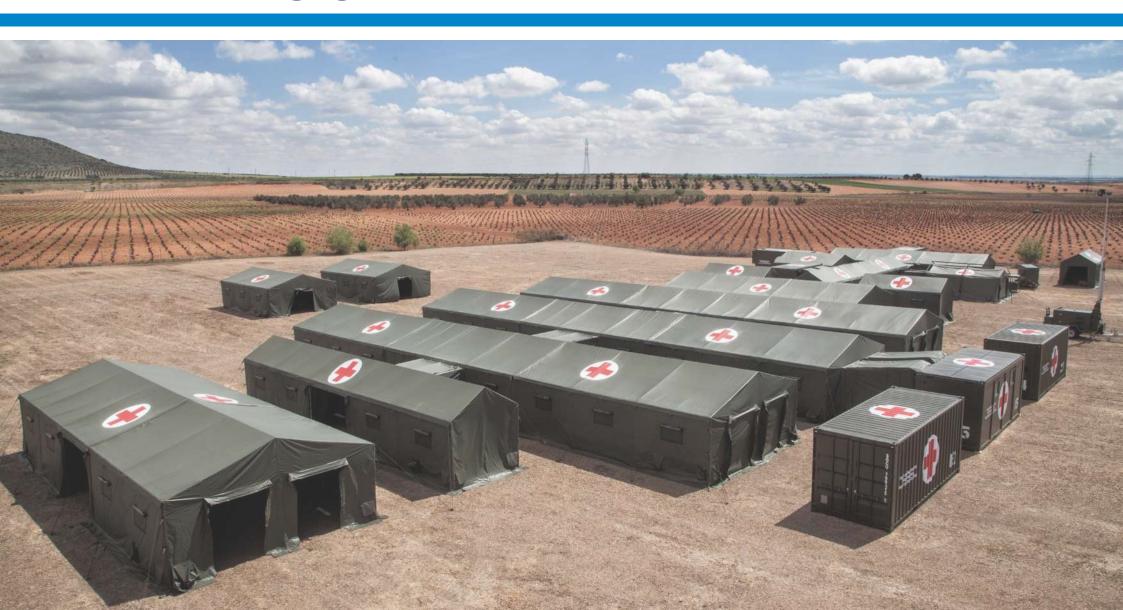

# **Field Hospitals**

**TECNOVE** provides the **manufacture of tailor-made field hospitals**, with the necessary medical equipment and furniture to be able to offer health care on site.

Its quick and easy deployment provides medical care in areas affected by natural disasters or fighting where there are insufficient health services to serve the population.

The medical team will be able to make use of the **highest quality medical facilities and equipment** adapted to the demanding conditions of the duty station.

**Especifications**Field Hospitals

#### **Connections**

The different modular tents and containers that make up the hospital are connected through corridors, forming a hygienicsufficient system that guarantees the most suitable sanitary conditions

### Medical area Field Hospitals

Field hospitals can be equipped with furniture and medical equipment related to the medical services to be offered.

# Auxiliary Areas Field Hospitals

To ensure the optimal functioning of the hospital, medical areas can be complemented by **ancillary areas that provide basic services:** 

Canteen

Kitchen

Warehouse

Laundry

Waste management

Water treatment plant

Lighting towers

Generator sets

Catering, cleaning, maintenance, management, security and welfare services.

Layout

Field Hospitals

The layout of the hospital is a very important factor when dealing with one or more emergency situations. Depending on how it is laid out, patient care will be more or less flexible.