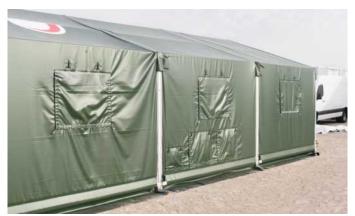

#### Sheath

The sheath consists of supporting fabric made of the highest quality PVC with high fire resistance and fire retardancy, covering the side walls and gables

#### Canvas

Side walls fitted with windows including opaque roller shutters.

Moulded-in covers on gable walls.

Zippered roll-up doors.