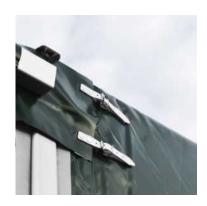

#### Sheath

The sheath consists of supporting fabric made of the highest quality PVC with high fire resistance and fire retardancy, covering the side walls and gables

#### Canvas

Side walls fitted with windows including opaque roller shutters.

Moulded-in covers on gable walls.

Zippered roll-up doors.