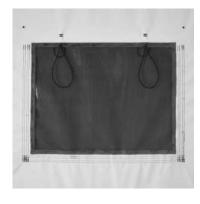

#### Canvas

Side walls fitted with windows including opaque roller shutters.

Moulded-in covers on gable walls.

Zippered roll-up doors.