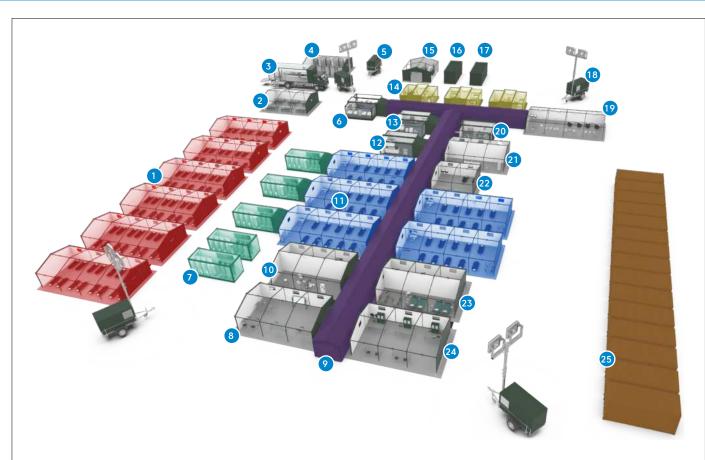

That is why we offer the opportunity to provide advice on the layout of the hospital so that it adapts to your requirements, makes the most of the space and is a fully functional space.

- 1 · Rooms
- 2 · Canteen
- 3 · Kitchen
- 4 · Food store
- 5 · Water treatment
- 6 · ICU
- 7 · Baths
- 8 · Telecommunications
- 9 · Hall

- 10 · Dentistry/ Pediatrics
- 11 · Hospitalization
- 12 · Sterilization
- 13 · Laboratory
- 14 · Surgery
- 15 · Laundry
- 16 · Waste management
- 17 · Gas generation
- 18 · Lighting Tower

- 19 · Emergency
- 20 · Radiology
- 21 · Pharmacy
- 22 · Traumatology
- 23 · General Medicine/ Gynecology and obstetrics
- 24 · Administration Office
- 25 · Warehouse