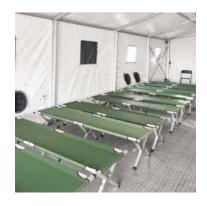

### Medical area Field Hospitals

Field hospitals can be equipped with furniture and medical equipment related to the medical services to be offered.

# The most requested specialties are the following:

Hospitalization

Emergency

ICU

Pharmacy

Sterilization

Laboratory

Surgery

General Medicine

Dentistry

**Pediatrics** 

Radiology

Traumatology

Gynaecology and Obstetrics