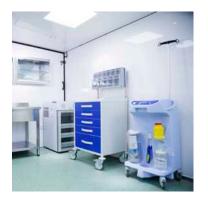

### Medical area Field Hospitals

Field hospitals can be equipped with furniture and medical equipment related to the medical services to be offered.

# The most requested specialties are the following:

Hospitalization

Emergency

ICU

Pharmacy

Sterilization

Laboratory

Surgery