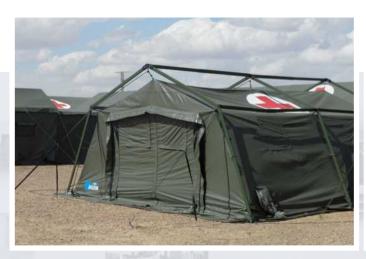

# **Field Hospitals**

**TECNOVE** provides the **manufacture of tailor-made field hospitals**, with the necessary medical equipment and furniture to be able to offer health care on site.

Its quick and easy deployment provides medical care in areas affected by natural disasters or fighting where there are insufficient health services to serve the population.

#### Structure

The base structure of the hospital consists of an integrated support frame made of anodised aluminium and galvanised steel profiles, connected with steel or aluminium inserts

#### Sheath

The sheath consists of supporting fabric made of the highest quality PVC with high fire resistance and fire retardancy, covering the side walls and gables

#### Canvas

Side walls fitted with windows including opaque roller shutters.

Moulded-in covers on gable walls.

Zippered roll-up doors.