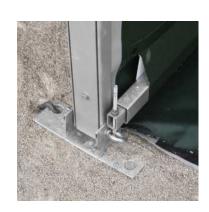

#### Structure

The base structure of the hospital consists of an integrated support frame made of anodised aluminium and galvanised steel profiles, connected with steel or aluminium inserts