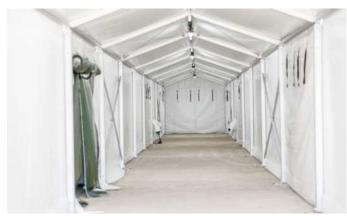

#### **Connections**

The different modular tents and containers that make up the hospital are connected through corridors, forming a hygienicsufficient system that guarantees the most suitable sanitary conditions

#### Canvas

Side walls fitted with windows including opaque roller shutters.

Moulded-in covers on gable walls.

Zippered roll-up doors.

#### **Floor**

One-piece PVC textile base. High impact ABS modular solid base.