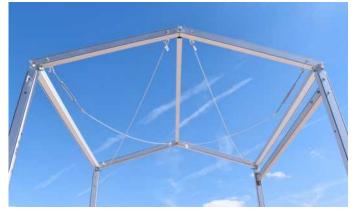

#### Structure

The base structure of the hospital consists of an integrated support frame made of anodised aluminium and galvanised steel profiles, connected with steel or aluminium inserts

#### Sheath

The sheath consists of supporting fabric made of the highest quality PVC with high fire resistance and fire retardancy, covering the side walls and gables

#### **Connections**

The different modular tents and containers that make up the hospital are connected through corridors, forming a hygienicsufficient system that guarantees the most suitable sanitary conditions