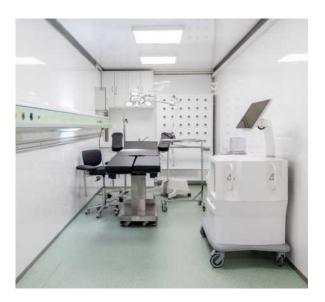

### Medical area Field Hospitals

Field hospitals can be equipped with furniture and medical equipment related to the medical services to be offered.

# The most requested specialties are the following:

Hospitalization

Emergency

ICU

Pharmacy

Sterilization

Laboratory

Surgery

General Medicine

Dentistry

**Pediatrics** 

Radiology

Traumatology

Gynaecology and Obstetrics