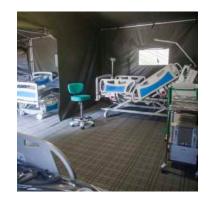

### Medical area Field Hospitals

Field hospitals can be equipped with furniture and medical equipment related to the medical services to be offered.

# The most requested specialties are the following:

Hospitalization

Emergency

ICU

Pharmacy

Sterilization

Laboratory

Surgery

# Auxiliary Areas Field Hospitals

To ensure the optimal functioning of the hospital, medical areas can be complemented by **ancillary areas that provide basic services:** 

Canteen

Kitchen

Warehouse

Laundry