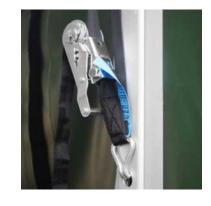

#### Structure

The base structure of the hospital consists of an integrated support frame made of anodised aluminium and galvanised steel profiles, connected with steel or aluminium inserts

#### Sheath

The sheath consists of supporting fabric made of the highest quality PVC with high fire resistance and fire retardancy, covering the side walls and gables

#### **Connections**

The different modular tents and containers that make up the hospital are connected through corridors, forming a hygienicsufficient system that guarantees the most suitable sanitary conditions