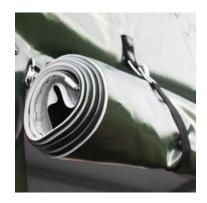

#### Sheath

The sheath consists of supporting fabric made of the highest quality PVC with high fire resistance and fire retardancy, covering the side walls and gables

#### **Repair Kit**

A repair kit is included with different elements to keep the installations in the best conditions.