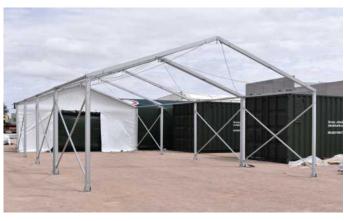

#### Structure

The base structure of the hospital consists of an integrated support frame made of anodised aluminium and galvanised steel profiles, connected with steel or aluminium inserts

#### Sheath

The sheath consists of supporting fabric made of the highest quality PVC with high fire resistance and fire retardancy, covering the side walls and gables

#### **Connections**

The different modular tents and containers that make up the hospital are connected through corridors, forming a hygienicsufficient system that guarantees the most suitable sanitary conditions