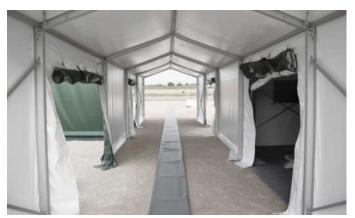

#### **Connections**

The different modular tents and containers that make up the hospital are connected through corridors, forming a hygienicsufficient system that guarantees the most suitable sanitary conditions

#### **Floor**

One-piece PVC textile base. High impact ABS modular solid base.