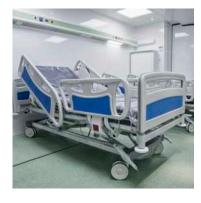

### Medical area Field Hospitals

Field hospitals can be equipped with furniture and medical equipment related to the medical services to be offered.

# The most requested specialties are the following:

Hospitalization

Emergency

ICU

Pharmacy

Sterilization

Laboratory

Surgery