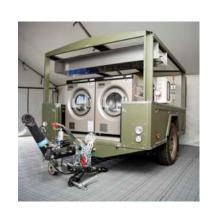

# Auxiliary Areas Field Hospitals

To ensure the optimal functioning of the hospital, medical areas can be complemented by **ancillary areas that provide basic services:** 

Canteen

Kitchen

Warehouse

Laundry