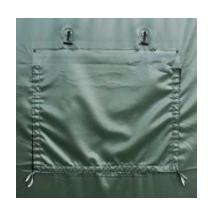

#### Canvas

Side walls fitted with windows including opaque roller shutters.

Moulded-in covers on gable walls.

Zippered roll-up doors.