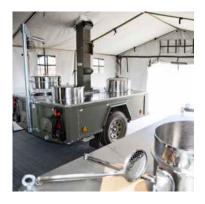

# Auxiliary Areas Field Hospitals

To ensure the optimal functioning of the hospital, medical areas can be complemented by **ancillary areas that provide basic services:** 

Canteen

Kitchen

Warehouse

Laundry

Waste management

Water treatment plant

Lighting towers

Generator sets

Catering, cleaning, maintenance, management, security and welfare services.

Layout

Field Hospitals

The layout of the hospital is a very important factor when dealing with one or more emergency situations. Depending on how it is laid out, patient care will be more or less flexible.