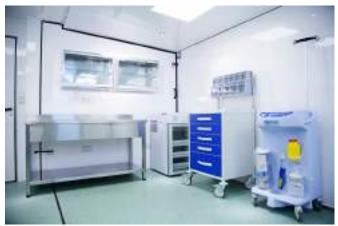

### **Construction** · **Field Hospital**

TECNOVE offers the manufacture of made-to-measure field hospitals with the medical equipment and furniture necessary to be able to offer medical care on side.

According to the needs and indications of the clients, they can be designed in the format of trucks, tents, containers or even a combination of the three proposals.

They are suitable for **quick and easy deployment in any location**, with other auxiliary elements to complement the facilities, such as laundry, drinking water treatment, storage and lighting towers, among others.