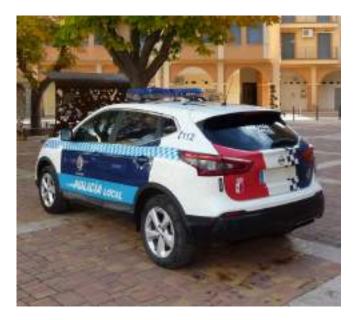

### Police and armoured vehicles

IN THE CO

Police and armoured vehicles can be built on chassis of any make and model. Depending on the needs of the respective security force, special features such as sirens, lights and specific communication systems can be included.

The most common **police vehicles** are:

- Patrol
- Motorcycles
- All-Terrain Vehicles 4x4
- Vehicles to Transport Prisoners

Furthermore, at the customer's request, the units can be fitted with **partial or total armouring elements,** thus improving the vehicle's performance and guaranteeing **complete functionality and safety.** 