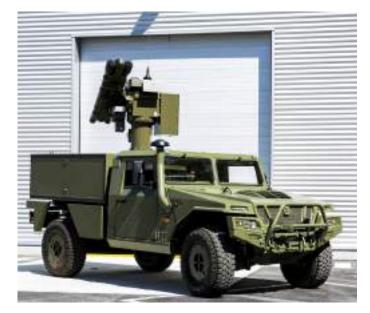

Among the solutions for military vehicles, two highly demanded product solutions stand out:

- Military vehicles
- Police and armoured vehicles

### Military vehicles

Thanks to the experience acquired over the years, **TECNOVE** has developed large industrial capacities for the **manufacture of military vehicles,** such as:

- Transport of Troops and Loads
- Units of Frontier Vigilance
- Air Control Towers
- Special Bodybuilding
- Assault Stairs
- Units NRBQ
- Military Logistics Vehicles

### Police and armoured vehicles

IN THE CO

Police and armoured vehicles can be built on chassis of any make and model. Depending on the needs of the respective security force, special features such as sirens, lights and specific communication systems can be included.