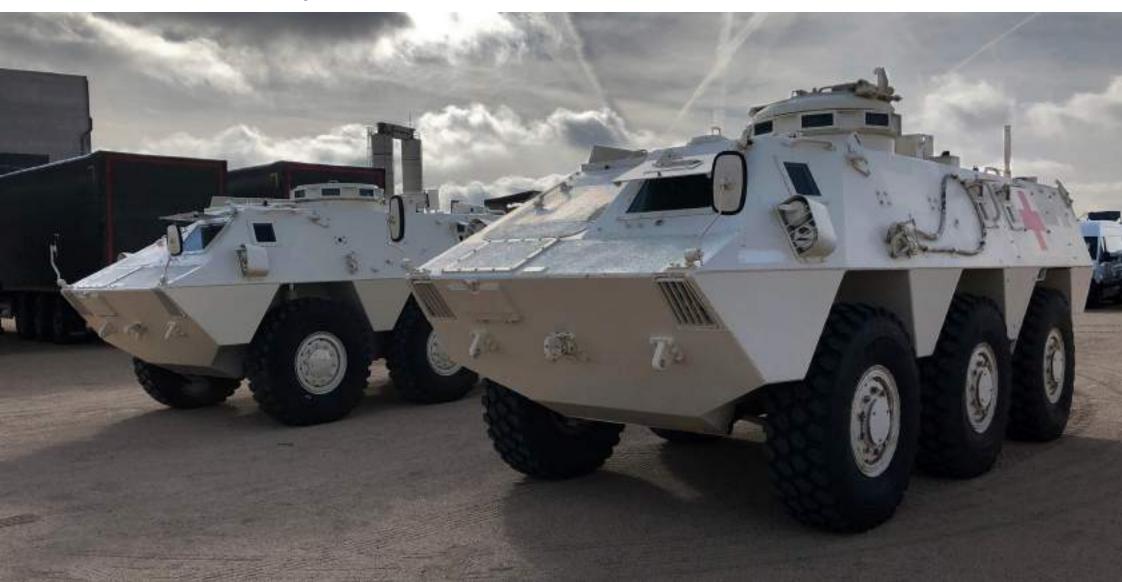

### **Vehicles**

**TECNOVE** has extensive experience designing, transforming and equipping all types of vehicles for use by different **security forces.** 

It has all the **quality accreditations** required in this sector, as well as working for the main defence technology companies.

### Military vehicles

Thanks to the experience acquired over the years, **TECNOVE** has developed large industrial capacities for the **manufacture of military vehicles,** such as:

- Transport of Troops and Loads
- Units of Frontier Vigilance
- Air Control Towers
- Special Bodybuilding
- Assault Stairs
- Units NRBQ
- Military Logistics Vehicles

### Police and armoured vehicles

IN THE CO

Police and armoured vehicles can be built on chassis of any make and model. Depending on the needs of the respective security force, special features such as sirens, lights and specific communication systems can be included.