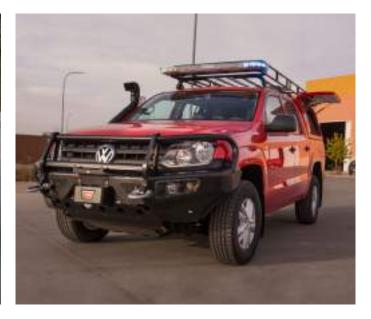

### Police and armoured vehicles

IN THE CO

Police and armoured vehicles can be built on chassis of any make and model. Depending on the needs of the respective security force, special features such as sirens, lights and specific communication systems can be included.

The most common **police vehicles** are:

- Patrol
- Motorcycles
- All-Terrain Vehicles 4x4
- Vehicles to Transport Prisoners

Furthermore, at the customer's request, the units can be fitted with **partial or total armouring elements,** thus improving the vehicle's performance and guaranteeing **complete functionality and safety.** 