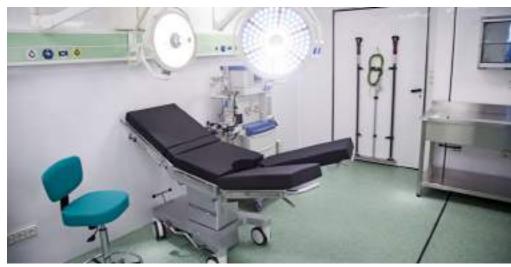

### **Construction** · **Field Hospital**

TECNOVE offers the manufacture of made-to-measure field hospitals with the medical equipment and furniture necessary to be able to offer medical care on side.

According to the needs and indications of the clients, they can be designed in the format of trucks, tents, containers or even a combination of the three proposals.

They are suitable for **quick and easy deployment in any location**, with other auxiliary elements to complement the facilities, such as laundry, drinking water treatment, storage and lighting towers, among others.