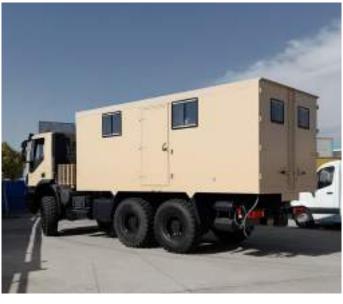

### Military vehicles

Thanks to the experience acquired over the years, **TECNOVE** has developed large industrial capacities for the **manufacture of military vehicles,** such as:

- Transport of Troops and Loads
- Units of Frontier Vigilance
- Air Control Towers
- Special Bodybuilding
- Assault Stairs
- Units NRBQ
- Military Logistics Vehicles

The different solutions offered can be adapted to any type of vehicle, both light and heavy, adapting the structure, chassis or bodywork to accommodate additional elements and improve performance.