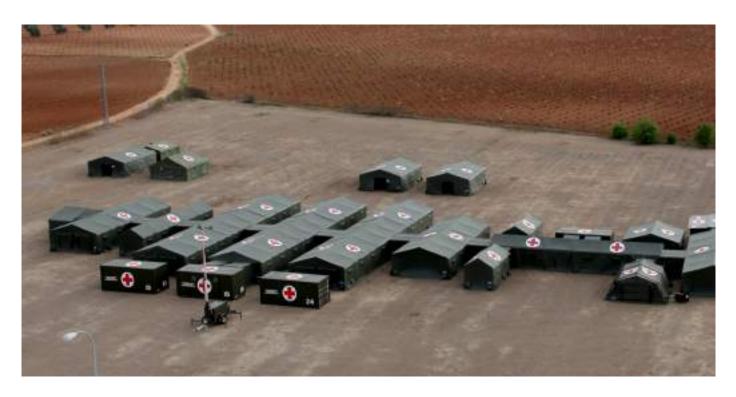

### **CSC**

**TECNOVE** CSC has more than 20 years of experience in the **integral management of military camps**, having participated in large projects located in remote areas of difficult access, devastated and/or conflict areas with very limited resources and places with extreme weather conditions.

The defence and security area offers from the construction of the camp or base, to the catering, maintenance and leisure services that will keep the facilities in perfect condition.

The aim is to adapt to the client's needs and the destination of the operation by offering the following skills:

### **Construction** · **Field Hospital**

TECNOVE offers the manufacture of made-to-measure field hospitals with the medical equipment and furniture necessary to be able to offer medical care on side.

According to the needs and indications of the clients, they can be designed in the format of trucks, tents, containers or even a combination of the three proposals.

They are suitable for **quick and easy deployment in any location**, with other auxiliary elements to complement the facilities, such as laundry, drinking water treatment, storage and lighting towers, among others.