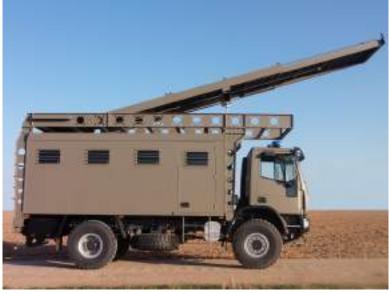

### Military vehicles

Thanks to the experience acquired over the years, **TECNOVE** has developed large industrial capacities for the **manufacture of military vehicles,** such as:

- Transport of Troops and Loads
- Units of Frontier Vigilance
- Air Control Towers
- Special Bodybuilding
- Assault Stairs
- Units NRBQ
- Military Logistics Vehicles

The different solutions offered can be adapted to any type of vehicle, both light and heavy, adapting the structure, chassis or bodywork to accommodate additional elements and improve performance.