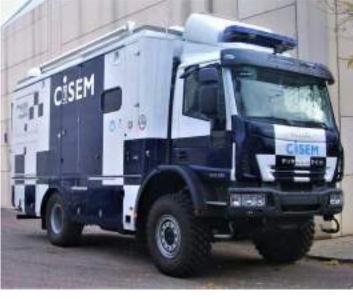

### **Vehicles**

**TECNOVE** has extensive experience designing, transforming and equipping all types of vehicles for use by different **security forces.** 

It has all the **quality accreditations** required in this sector, as well as working for the main defence technology companies.

### Military vehicles

Thanks to the experience acquired over the years, **TECNOVE** has developed large industrial capacities for the **manufacture of military vehicles,** such as:

- Transport of Troops and Loads
- Units of Frontier Vigilance
- Air Control Towers
- Special Bodybuilding
- Assault Stairs
- Units NRBQ
- Military Logistics Vehicles

The different solutions offered can be adapted to any type of vehicle, both light and heavy, adapting the structure, chassis or bodywork to accommodate additional elements and improve performance.