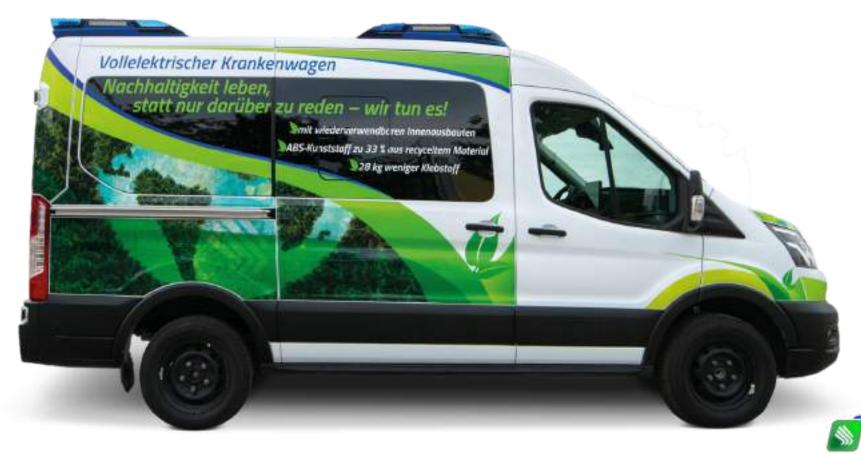

### Ford E-Transit L2H2

Electric ambulance made of reusable equipment and materials.

Standard UNE EN 1789:2021

TECHOVE

Ford E-Transit L2H2

Model

Ford E-Transit L2H2

Base vehicle