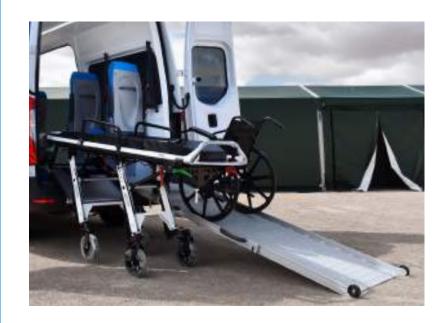

Ferno Mondial with Smart-Load technology

Stretcher chair

Utila ALS-328 PTX

Access ramp

Breda 2600 x 620 mm

Wall folding seat

DHT-3 with weight sensor