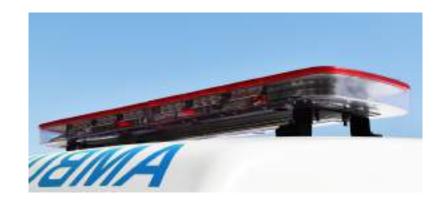

### **Safety Signs**

Light/rotational bridge, rear signalling, nano LED and siren

### **Safety Signs**

Lighting bridge (incorporated) and aerodynamic, front and rear signalling, nano LED and siren

### Optional · Sgnalling bridge