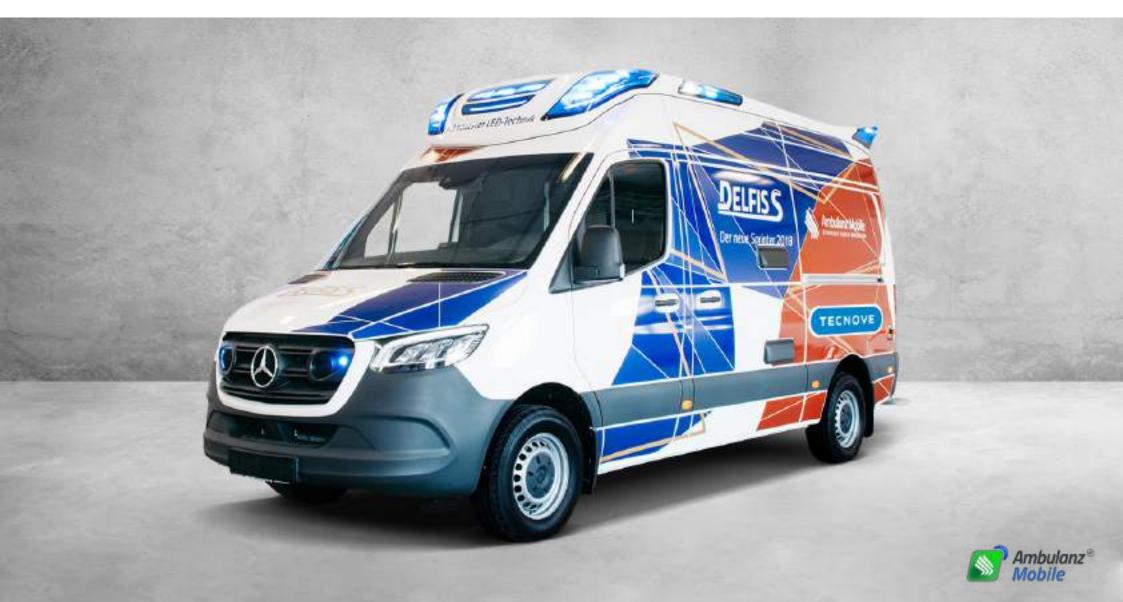

## Delfis S

## Mercedes Benz Sprinter

Prepared to face any mission thanks to its interior distribution that considerably facilitates the work. It has 20G certification, thus guaranteeing the safety of people.

#### Vehicle Mercedes Benz Sprinter

Base vehicle

Mercedes Benz Sprinter 4X2 or 4X4

Technical area/driver

Separated

Interior height

Over 2000 mm

Length

6167 mm

Width

2415 mm

Height

2730 mm

Interior and furniture ABS material:

Ergonomic design made of 100% recyclable **ABS** material