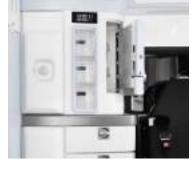

### **Electrical installation**

Light/rotational bridge, rear signalling, nano LED and siren

## Interior lighting LED type

### **Interior lighting**

LED type

### **Electrical installation**

Based on UNE EN 1789:2020, with/ without touch screen. CAN-BUS system.

### **Safety Signs**

Lighting bridge (incorporated) and aerodynamic, front and rear signalling, nano LED and siren