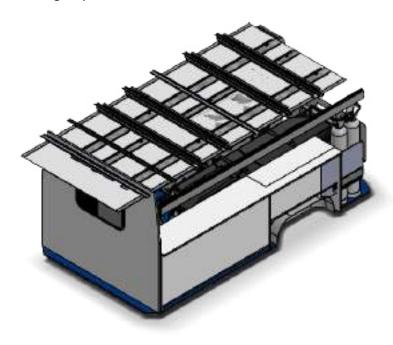

## **Ambulances**

TECNOVE has extensive experience in the design, manufacture and equipment of different types of ambulances, including medicalised or assistance ambulances (basic or advanced life support) and non-assistance ambulances or ambulances for collective or individual transport.

The ambulances, for civil or military use, can be manufactured on a 4x2 or 4x4 base vehicle. In addition, we have a maximum availability of medical devices, electrical and lighting installation and furniture.