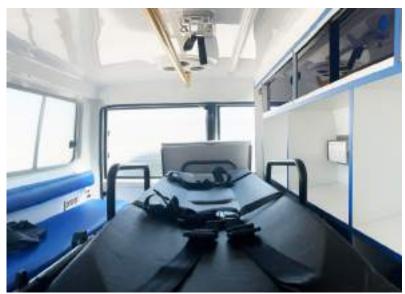

## Mercedes Benz Sprinter

Designed for the collective transport of patients, be possible to transport 5 patients plus a stretcher and/or wheelchair.

Mercedes Benz Sprinter

Base vehicle

Mercedes Benz Sprinter 4X2 or 4X4

Height

2638 mm

Air conditioner

Front/Rear

**Furniture** 

5 folding seats (2 rotating) 1 or 2 wheelchairs. 1 stretcher

Interior furniture according to design:

Special material,

### **Stretcher support**

Manual operation with customer-specific stretcher support