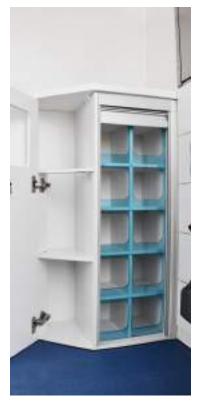

2638 mm

Air conditioning

Front/Rear

**Furniture** 

Bench with storage capacity

Interior furniture according to design FRGP or ABS material

Antibacterial, resistant and lightweight

φ<u>α</u>

#### **Bench**

Manual operation with customer-specific stretcher support