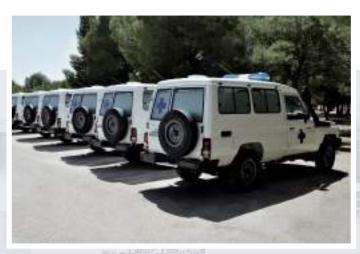

## **Ambulances**

TECNOVE has extensive experience in the design, manufacture and equipment of different types of ambulances, including medicalised or assistance ambulances (basic or advanced life support) and non-assistance ambulances or ambulances for collective or individual transport.

The ambulances, for civil or military use, can be manufactured on a 4x2 or 4x4 base vehicle. In addition, we have a maximum availability of medical devices, electrical and lighting installation and furniture.