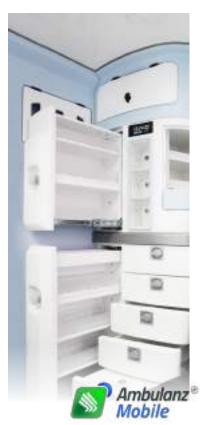

#### **Furniture**

A tailor-made cabinets Padded fixed seats 3 swivel seats for assistants Oxygen tube clamps Side door handle Overhead tap installation

### **Furniture**

Placement and storage of medical devices and/or staff belongings