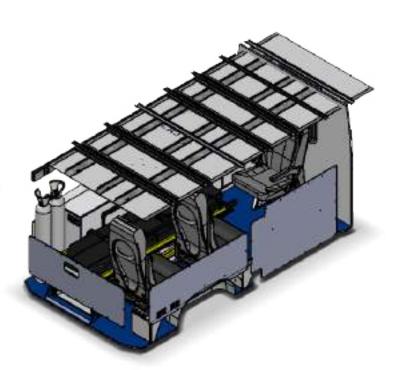

## **Ambulances**

TECNOVE has extensive experience in the design, manufacture and equipment of different types of ambulances, including medicalised or assistance ambulances (basic or advanced life support) and non-assistance ambulances or ambulances for collective or individual transport.

The ambulances, for civil or military use, can be manufactured on a 4x2 or 4x4 base vehicle. In addition, we have a maximum availability of medical devices, electrical and lighting installation and furniture.