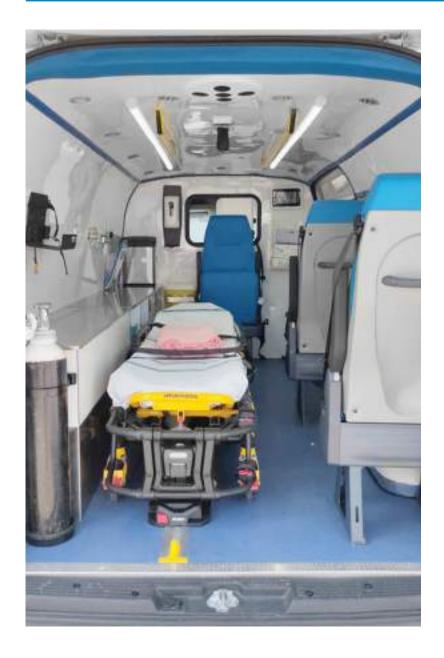

## **Ambulances**

TECNOVE has extensive experience in the design, manufacture and equipment of different types of ambulances, including medicalised or assistance ambulances (basic or advanced life support) and non-assistance ambulances or ambulances for collective or individual transport.

The ambulances, for civil or military use, can be manufactured on a 4x2 or 4x4 base vehicle. In addition, we have a maximum availability of medical devices, electrical and lighting installation and furniture.

The equipment and characteristics described below can be modified according to the customer's needs. Any additional or complementary equipment may also be requested.