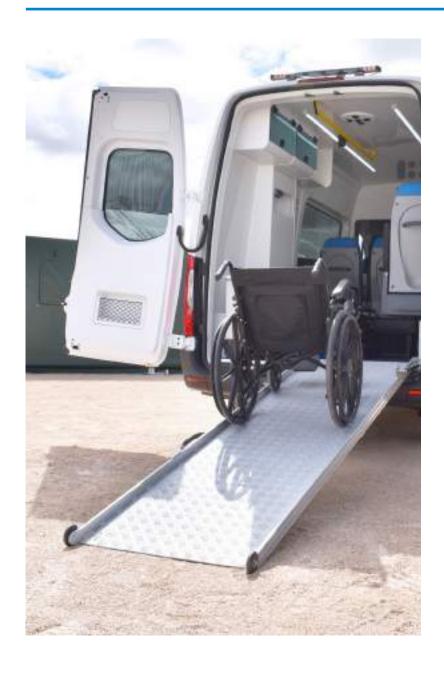

### Manual ramp

Light and easy to use

Ferno Mondial with Smart-Load technology

Stretcher chair

Utila ALS-328 PTX

Access ramp

Breda 2600 x 620 mm

Wall folding seat

DHT-3 with weight sensor