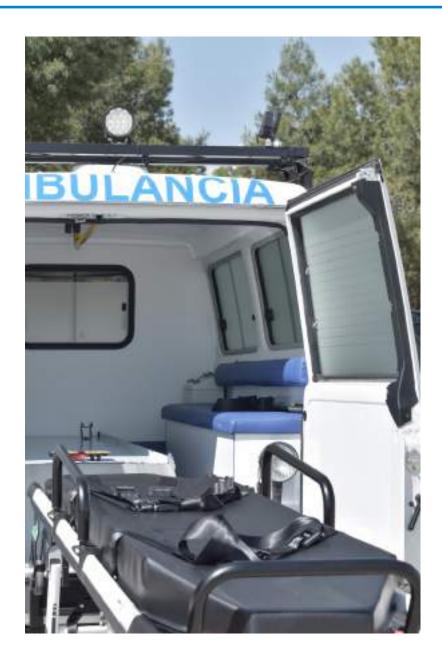

## **Ambulances**

TECNOVE has extensive experience in the design, manufacture and equipment of different types of ambulances, including medicalised or assistance ambulances (basic or advanced life support) and non-assistance ambulances or ambulances for collective or individual transport.

The ambulances, for civil or military use, can be manufactured on a 4x2 or 4x4 base vehicle. In addition, we have a maximum availability of medical devices, electrical and lighting installation and furniture.