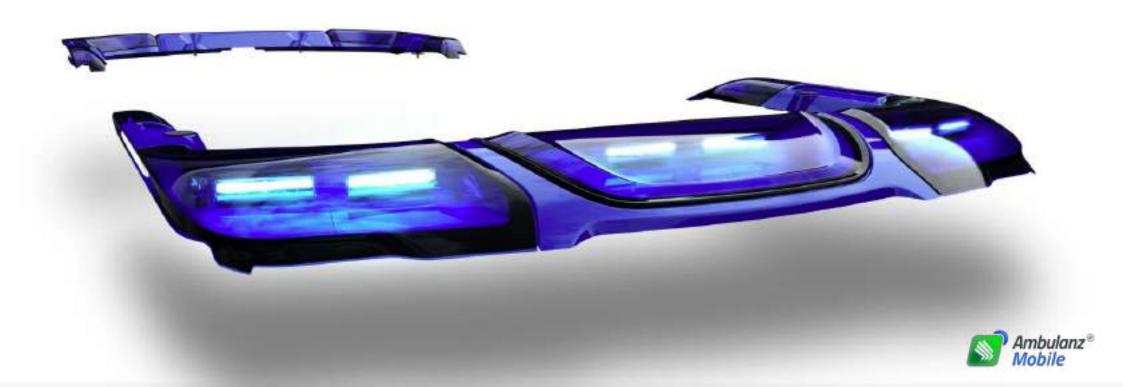

### **Valeris Special Model**

Aerodynamic design, manufactured by our German partner

### Commitment to innovation

Mercedes Benz Sprinter

## Modern, unique and elegant

Innovative roof-integrates signalling bridge with an aerodynamic design, made of recyclable ABS plastic.

## High brightness, increased safety

Thanks to its high-performance LED technology, the greater the distance, the more visible this lighting becomes, guaranteeing quality and safety for the worker

## Improved quality of work

Its flattened shape does not exert any force on the wind and therefore noise leves are reduced.

## **Under** consumption

Aerodynamic construction, reduced weight and lower air resistance provide considerable fuel savings and reduced CO2 emissions