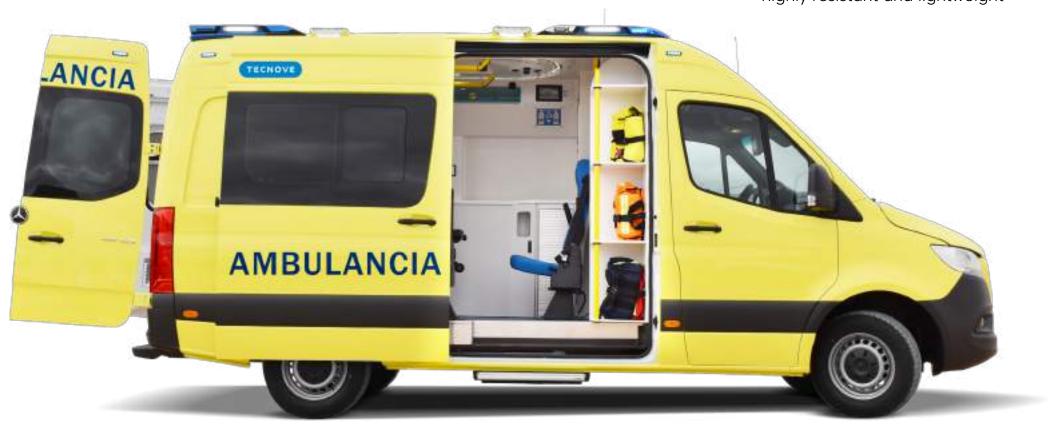

## **Ambulances**

TECNOVE has extensive experience in the design, manufacture and equipment of different types of ambulances, including medicalised or assistance ambulances (basic or advanced life support) and non-assistance ambulances or ambulances for collective or individual transport.

The ambulances, for civil or military use, can be manufactured on a 4x2 or 4x4 base vehicle. In addition, we have a maximum availability of medical devices, electrical and lighting installation and furniture.