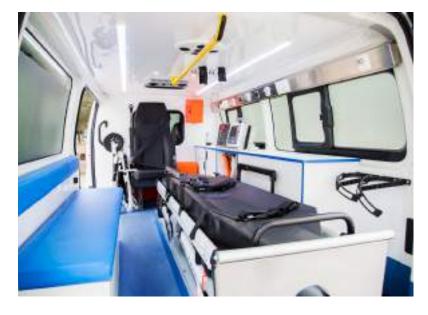

2638 mm

Air conditioning

Front/Rear

**Furniture** 

Bench with storage capacity

Interior furniture according to design FRGP or ABS material

Antibacterial, resistant and lightweight

φ<u>α</u>

#### **Bench**

Manual operation with customer-specific stretcher support