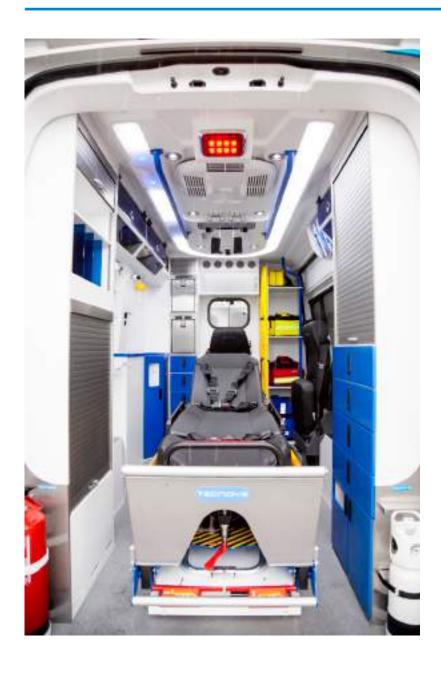

## **Ambulances**

TECNOVE has extensive experience in the design, manufacture and equipment of different types of ambulances, including medicalised or assistance ambulances (basic or advanced life support) and non-assistance ambulances or ambulances for collective or individual transport.

The ambulances, for civil or military use, can be manufactured on a 4x2 or 4x4 base vehicle. In addition, we have a maximum availability of medical devices, electrical and lighting installation and furniture.

The equipment and characteristics described below can be modified according to the customer's needs. Any additional or complementary equipment may also be requested.