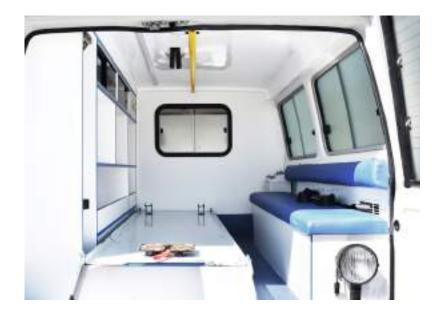

## **Ambulances**

TECNOVE has extensive experience in the design, manufacture and equipment of different types of ambulances, including medicalised or assistance ambulances (basic or advanced life support) and non-assistance ambulances or ambulances for collective or individual transport.

The ambulances, for civil or military use, can be manufactured on a 4x2 or 4x4 base vehicle. In addition, we have a maximum availability of medical devices, electrical and lighting installation and furniture.

#### **Bench**

Manual operation with customer-specific stretcher support

Air conditioning

Front/Rear

**Furniture** 

1 folding armchair, 1 wheelchair Bench with storage capacity

Interior furniture according to design FRGP or ABS material

Antibacterial, resistant and lightweight

**Equipment**Toyota Hiace