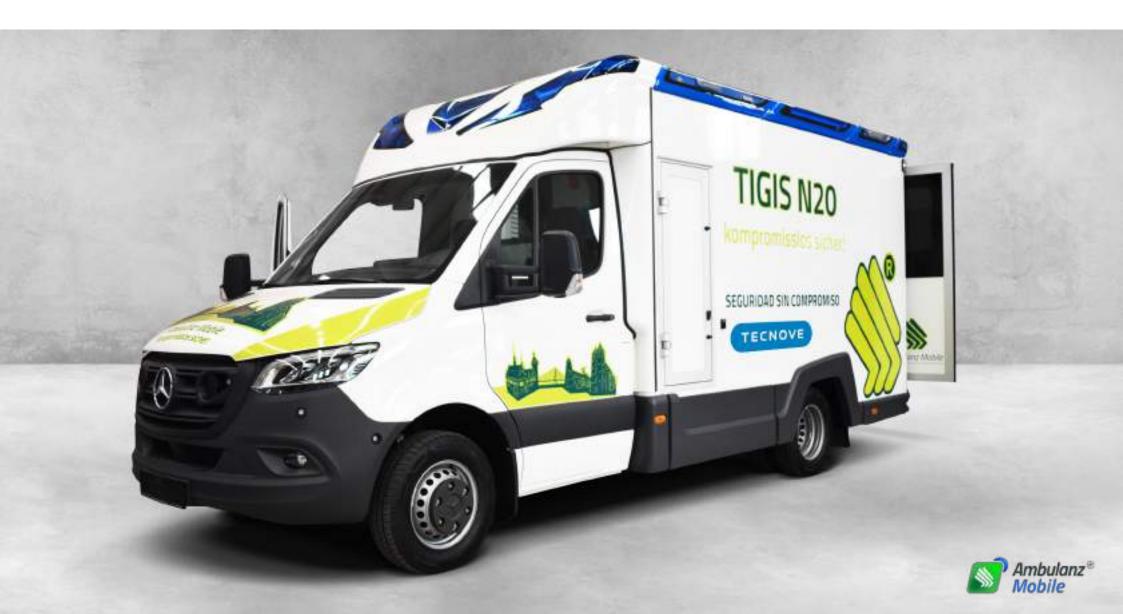

## Tigis N-20

## Mercedes Benz Sprinter

It stands out for the easy and quick change of the whole patient compartment, guaranteeing a reduction in costs.

Vehicle

Mercedes Benz Sprinter

Base vehicle

Mercedes Benz Sprinter 4X2 or 4X4

Technical area/driver

Separated

Interior height

2000 mm

Length

6570 mm

Width

2150 mm

Height

2840 mm

Interior and furniture ABS material:

Ergonomic design made of 100% recyclable ABS material

Equipment Mercedes Benz Sprinter