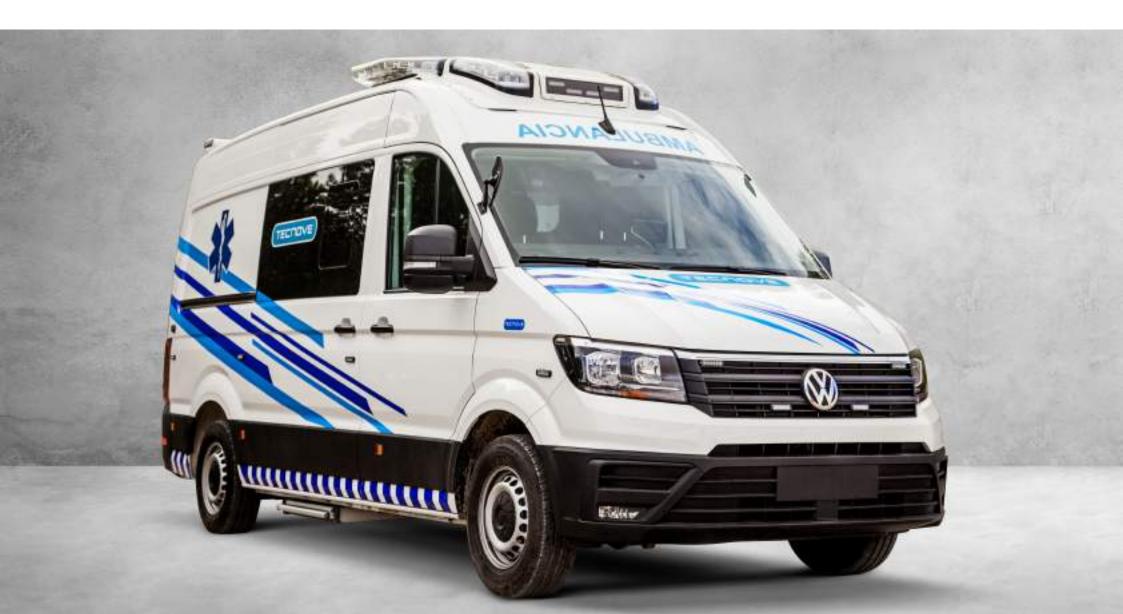

### Volkswagen Crafter/MAN TGE

Manufactured with 100% recyclable materials in order to contribute to the environment.

Vehicle

Volkswagen Crafter/MAN TGE

Base vehicle

Volkswagen Crafter/MAN TGE 4X2 or 4X4

**GVW** 

3.500 Kg/3.880 Kgs

Technical area/driver

Separated

Length

5986 mm

Width

2040 mm

Height

2355 mm

**Air conditioner** 

Front/Rear

**Furniture** 

2/3 folding seats (1 rotating)
Stretcher

Interior furniture according to design:

Special material, highly resistant and lightweight