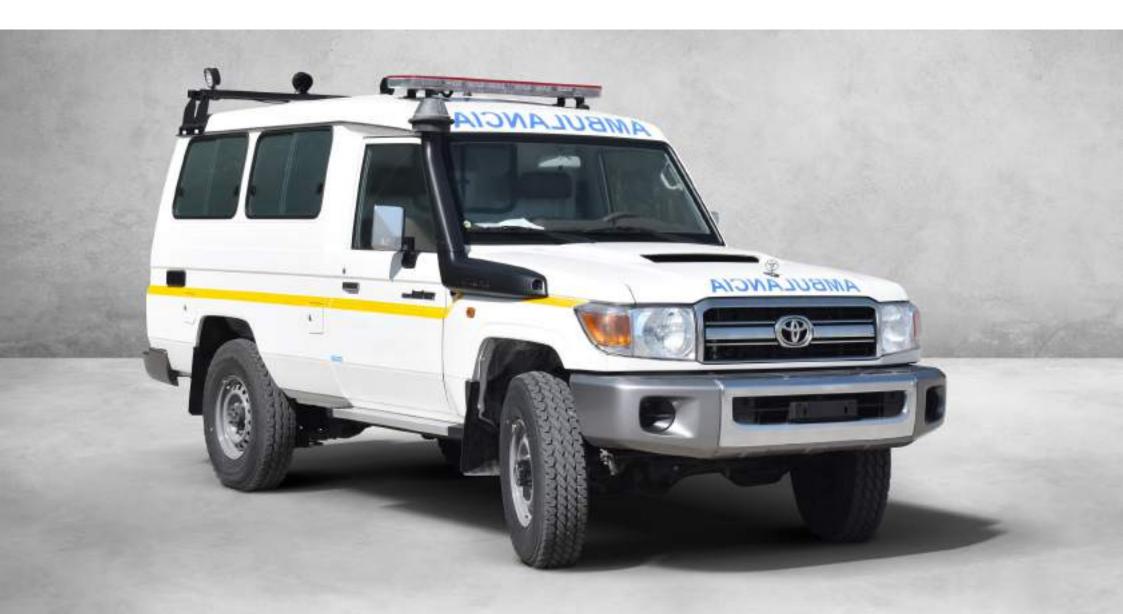

## Ambulance type A1

Toyota Land Cruiser

Designed for individual patient transport.

TECHOVE

Toyota Land Cruiser

Base vehicle

Toyota Land Cruiser

**GVW** 

### **Quality standards**

Toyota Land Cruiser

Vehicle
certified by
the destination
country