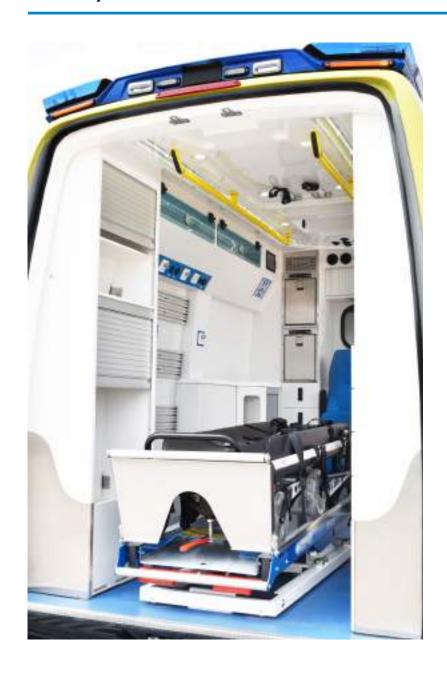

## **Ambulances**

TECNOVE has extensive experience in the design, manufacture and equipment of different types of ambulances, including medicalised or assistance ambulances (basic or advanced life support) and non-assistance ambulances or ambulances for collective or individual transport.

The ambulances, for civil or military use, can be manufactured on a 4x2 or 4x4 base vehicle. In addition, we have a maximum availability of medical devices, electrical and lighting installation and furniture.

## Interior lighting LED type

### **Stretcher support**

Manual operation with customer-specific stretcher support