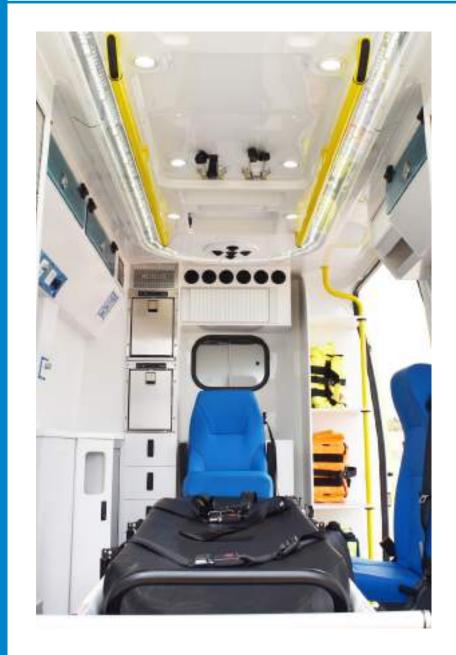

## **Ambulances**

TECNOVE has extensive experience in the design, manufacture and equipment of different types of ambulances, including medicalised or assistance ambulances (basic or advanced life support) and non-assistance ambulances or ambulances for collective or individual transport.

The ambulances, for civil or military use, can be manufactured on a 4x2 or 4x4 base vehicle. In addition, we have a maximum availability of medical devices, electrical and lighting installation and furniture.

The equipment and characteristics described below can be modified according to the customer's needs. Any additional or complementary equipment may also be requested.