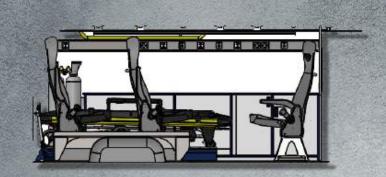

## **Ambulances**

TECNOVE has extensive experience in the design, manufacture and equipment of different types of ambulances, including medicalised or assistance ambulances (basic or advanced life support) and non-assistance ambulances or ambulances for collective or individual transport.

The ambulances, for civil or military use, can be manufactured on a 4x2 or 4x4 base vehicle. In addition, we have a maximum availability of medical devices, electrical and lighting installation and furniture.

The equipment and characteristics described below can be modified according to the customer's needs. Any additional or complementary equipment may also be requested.