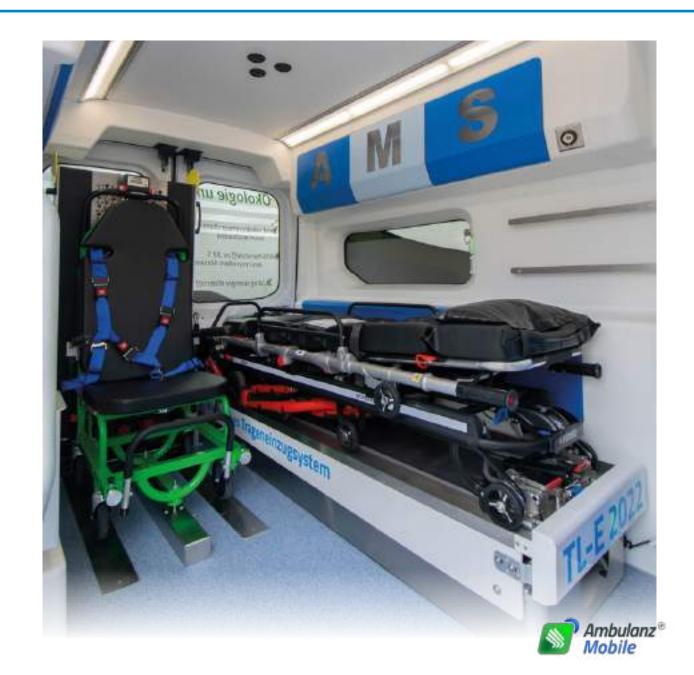

Valeris® V21

Special signalling system

Novaris® V20

**Auxiliary Battery** 

Secondary energy storage

**Stretcher support** 

TL-E 2022 (Prototype)

Stretcher model

Ferno Mondial with Smart-Load technology

Stretcher chair

Utila ALS-328 PTX

Access ramp

Breda 2600 x 620 mm

Wall folding seat

DHT-3 with weight sensor