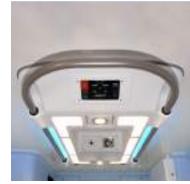

whole patient compartment, guaranteeing a reduction in costs.







Vehicle

Mercedes Benz Sprinter

Base vehicle

Mercedes Benz Sprinter 4X2 or 4X4

Technical area/driver

Separated

Interior height

2000 mm

Length

6570 mm

Width

2150 mm

Height

2840 mm

Interior and furniture ABS material:

Ergonomic design made of 100% recyclable ABS material







Equipment Mercedes Benz Sprinter

### Aerodynamic design

Weight reduction that reduces fuel consumption up to 2,7%

### Side lift

Facilitation of working conditions of staff

### **Roof structure**

Aerodynamic, segmented and highly rigid

### A/C

Motion system that draws in and cools fresh air filtered from the outside

### Filter system

Enables the transport of highly infectious patients by purifying the air by 99.995%



















### **Quality standards**



Mercedes Benz Sprinter





**Standard UNE EN** 1789:2021







## Ford E-Transit

### Ford E-Transit L2H2

Electric ambulance made of reusable equipment and materials.

Standard UNE EN 1789:2021







TECHOVE

Ford E-Transit L2H2

Model

Ford E-Transit L2H2

Base vehicle

Valeris® V21

Special signalling system

Novaris® V20

**Auxiliary Battery** 

Secondary energy storage

**Stretcher support** 

TL-E 2022 (Prototype)

Stretcher model

Ferno Mondial with Smart-Load technology

Stretcher chair

Utila ALS-328 PTX

Access ramp

Breda 2600 x 620 mm

Wall folding seat

DHT-3 with weight sensor





### Equipment Ford E-Transit L2H2

**GVW** 

4250 kg

**Load capacity** 

1343 - 1703 kg

Wheelbase

3300 mm

**Battery capacity** 

77 kWh (68 kWh net)

Ran