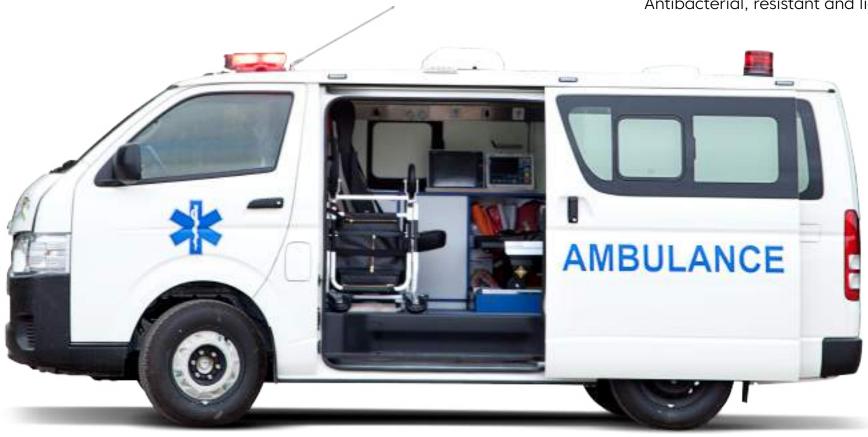

## **Ambulances**

TECNOVE has extensive experience in the design, manufacture and equipment of different types of ambulances, including medicalised or assistance ambulances (basic or advanced life support) and non-assistance ambulances or ambulances for collective or individual transport.

The ambulances, for civil or military use, can be manufactured on a 4x2 or 4x4 base vehicle. In addition, we have a maximum availability of medical devices, electrical and lighting installation and furniture.

The equipment and characteristics described below can be modified according to the customer's needs. Any additional or complementary equipment may also be requested.