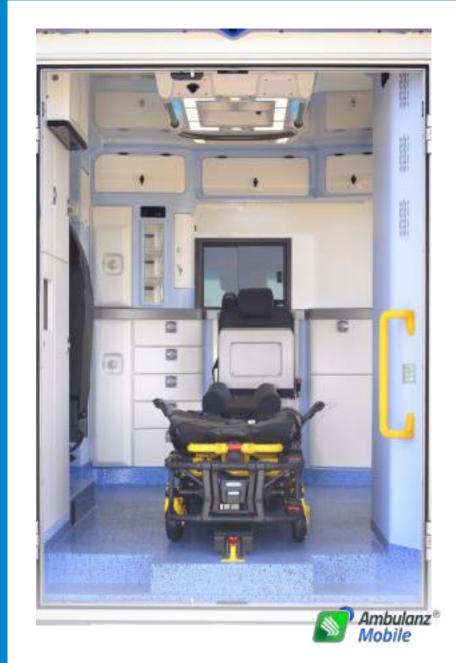

## Ford E-Transit

### Ford E-Transit L2H2

Electric ambulance made of reusable equipment and materials.

Standard UNE EN 1789:2021

TECHOVE

Ford E-Transit L2H2

Model

Ford E-Transit L2H2

Base vehicle

Valeris® V21

Special signalling system

Novaris® V20

**Auxiliary Battery** 

Secondary energy storage

**Stretcher support** 

TL-E 2022 (Prototype)

Stretcher model

Ferno Mondial with Smart-Load technology

Stretcher chair

Utila ALS-328 PTX

Access ramp

Breda 2600 x 620 mm

Wall folding seat

DHT-3 with weight sensor

### Equipment Ford E-Transit L2H2

**GVW** 

4250 kg

**Load capacity** 

1343 - 1703 kg

Wheelbase

3300 mm

**Battery capacity** 