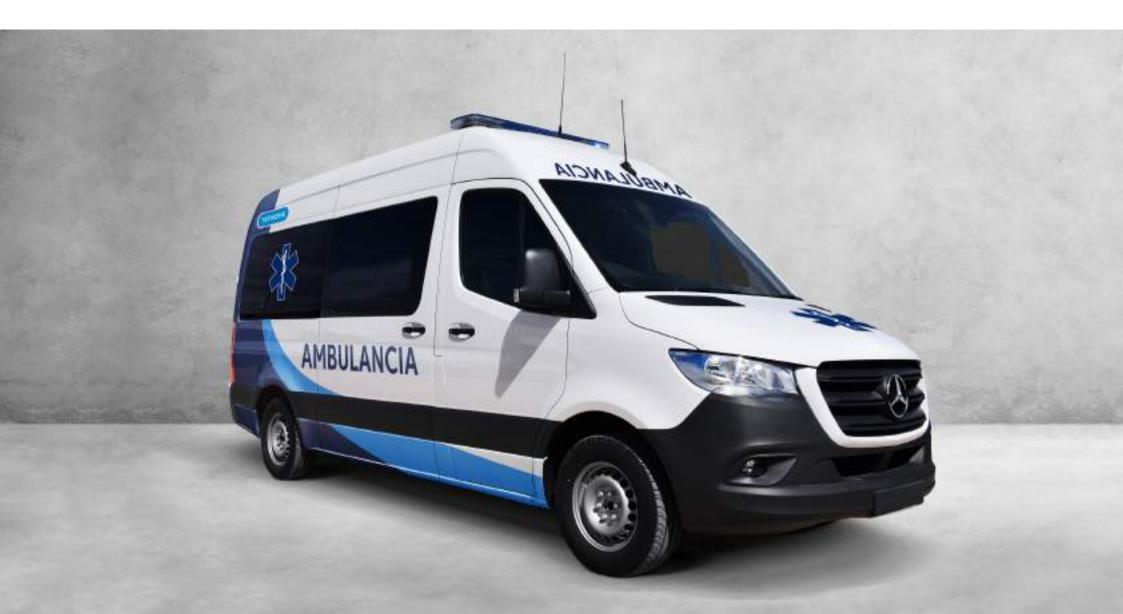

## Mercedes Benz Sprinter

Designed for the collective transport of patients, be possible to transport 5 patients plus a stretcher and/or wheelchair.

Mercedes Benz Sprinter

Base vehicle

Mercedes Benz Sprinter 4X2 or 4X4

### Mercedes Benz Sprinter

Manufactured with recyclable and environmentally friendly materials, as well as an aerodynamic design that reduces CO2 emissions.

Base vehicle

Mercedes Benz Sprinter 4X2 or 4X4