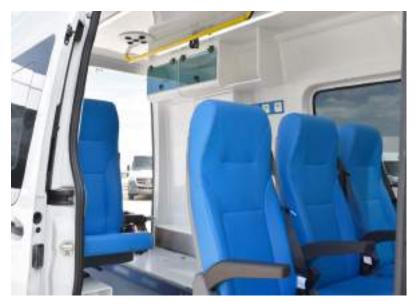

## Mercedes Benz Sprinter

Designed for the collective transport of patients, be possible to transport 5 patients plus a stretcher and/or wheelchair.

Mercedes Benz Sprinter

Base vehicle

Mercedes Benz Sprinter 4X2 or 4X4

Height

2638 mm

Air conditioner

Front/Rear

**Furniture** 

5 folding seats (2 rotating) 1 or 2 wheelchairs. 1 stretcher

Interior furniture according to design:

Special material,