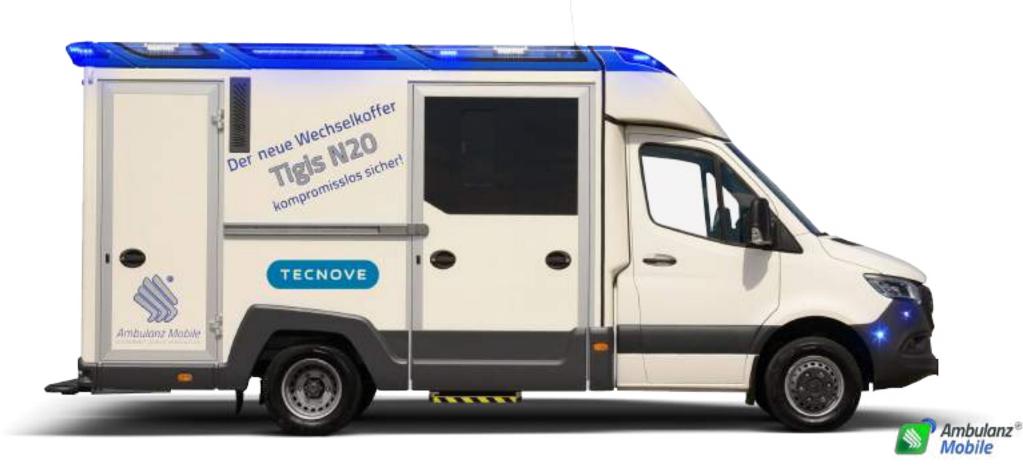

## Tigis N-20

## Mercedes Benz Sprinter

It stands out for the easy and quick change of the whole patient compartment, guaranteeing a reduction in costs.

Vehicle

Mercedes Benz Sprinter

Base vehicle

Mercedes Benz Sprinter 4X2 or 4X4

Technical area/driver

Separated

Interior height

2000 mm

Length

6570 mm

Width

2150 mm

Height

2840 mm

Interior and furniture ABS material:

Ergonomic design made of 100% recyclable ABS material

Equipment Mercedes Benz Sprinter