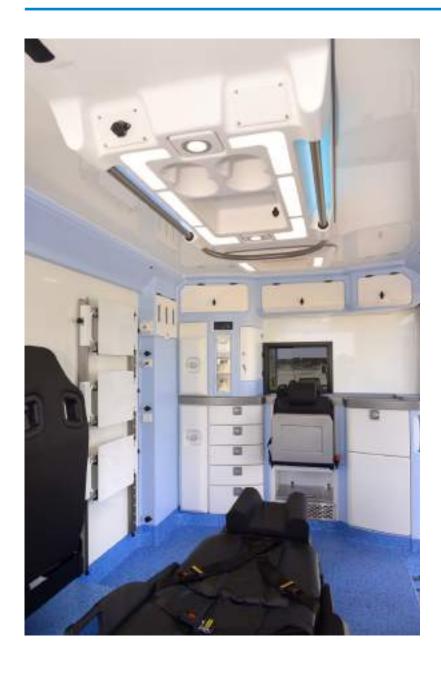

## Mercedes Benz Sprinter

Prepared to face any mission thanks to its interior distribution that considerably facilitates the work. It has 20G certification, thus guaranteeing the safety of people.

6167 mm

Width

2415 mm

Height

2730 mm

Interior and furniture ABS material:

Ergonomic design made of 100% recyclable **ABS** material

### **Exterior lighting**

High-tech LED roof flashing and rear lights

### Interior lighting

State-of-the-art, easily removable integrated LED blue light technology