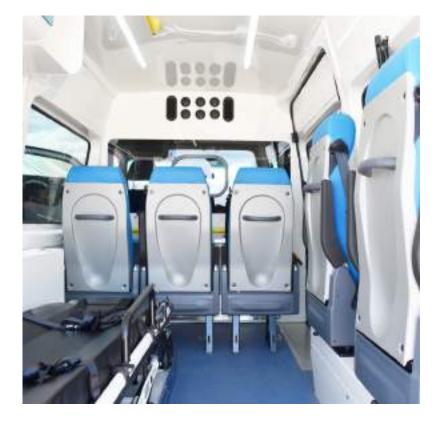

## Mercedes Benz Sprinter

Designed for the collective transport of patients, be possible to transport 5 patients plus a stretcher and/or wheelchair.

Mercedes Benz Sprinter

Base vehicle

Mercedes Benz Sprinter 4X2 or 4X4

**GVW** 

3500 Kg/3880 and over 4100 Kgs

Technical area/driver

Separated

Length

5932 mm

Width

2020 mm

Height

2638 mm

Air conditioner

Front/Rear

**Furniture** 

5 folding seats (2 rotating) 1 or 2 wheelchairs. 1 stretcher

Interior furniture according to design:

Special material,