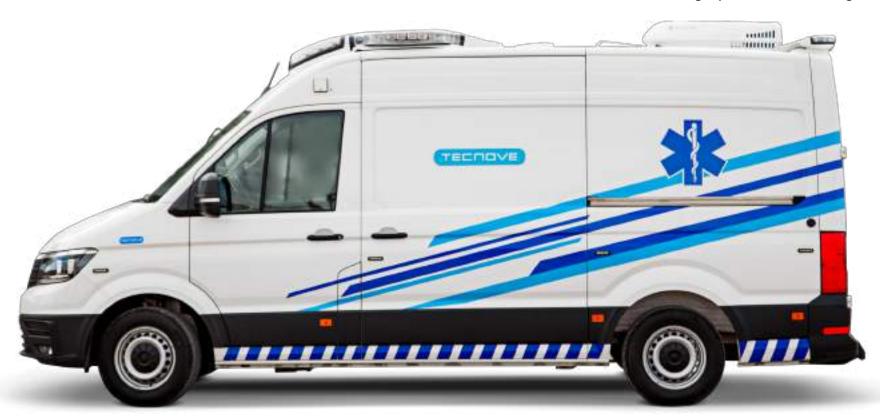

### Volkswagen Crafter/MAN TGE

Manufactured with 100% recyclable materials in order to contribute to the environment.

Vehicle

Volkswagen Crafter/MAN TGE

Base vehicle

Volkswagen Crafter/MAN TGE 4X2 or 4X4

**GVW** 

3.500 Kg/3.880 Kgs

Technical area/driver

Separated

Length

5986 mm

Width

2040 mm

Height

2355 mm

**Air conditioner** 

Front/Rear

**Furniture** 

2/3 folding seats (1 rotating)
Stretcher

Interior furniture according to design:

Special material, highly resistant and lightweight