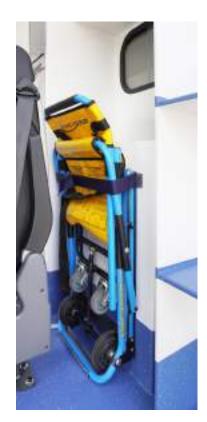

#### **Bench**

Manual operation with customer-specific stretcher support

### **Stretcher support**

Manual operation with customer-specific stretcher support

### **Stretcher support**

Manual or eletro-hydraulic operation with stretcher and spine board holder