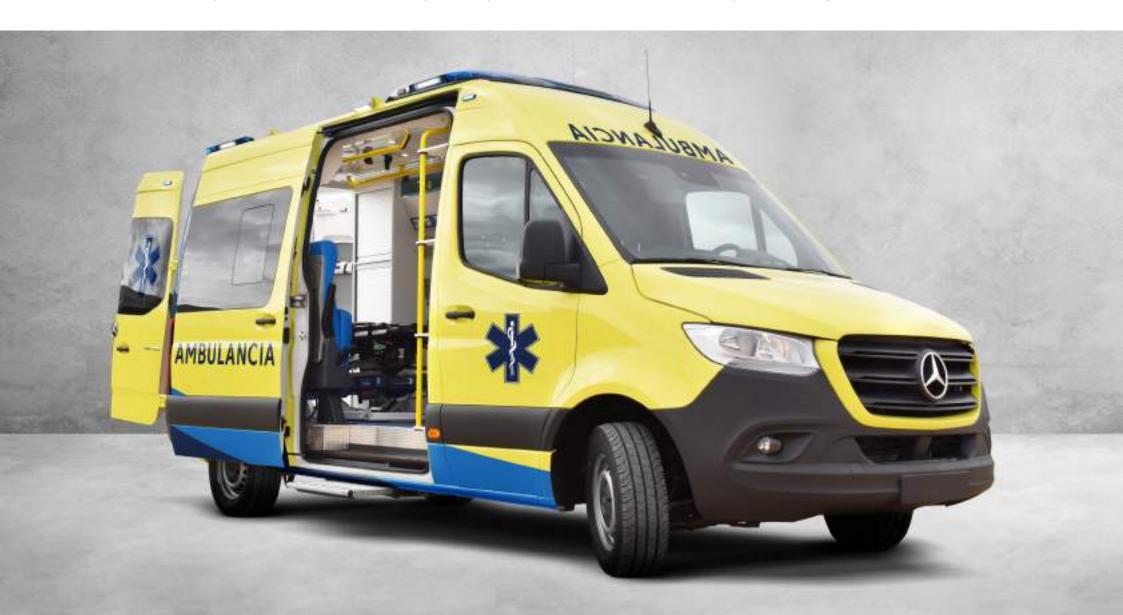

## Solutions in health & emergencies · Vehicles

**TECNOVE** offers health solutions to public and private companies and governmental institutions to guarantee **healthcare in any location**.

Its trajectory and experience in the field of healthcare focuses on the **manufacture**, **adaptation and conditioning of medical vehicles** in semi-trailers, chassis cabs, vans and cars, depending on the needs of the client and the destination of the unit. Among the full range of healthcare solutions offered by **TECNOVE**, the following vehicles are particularly noteworthy:

## **Ambulances**

TECNOVE has extensive experience in the design, manufacture and equipment of different types of ambulances, including medicalised or assistance ambulances (basic or advanced life support) and non-assistance ambulances or ambulances for collective or individual transport.