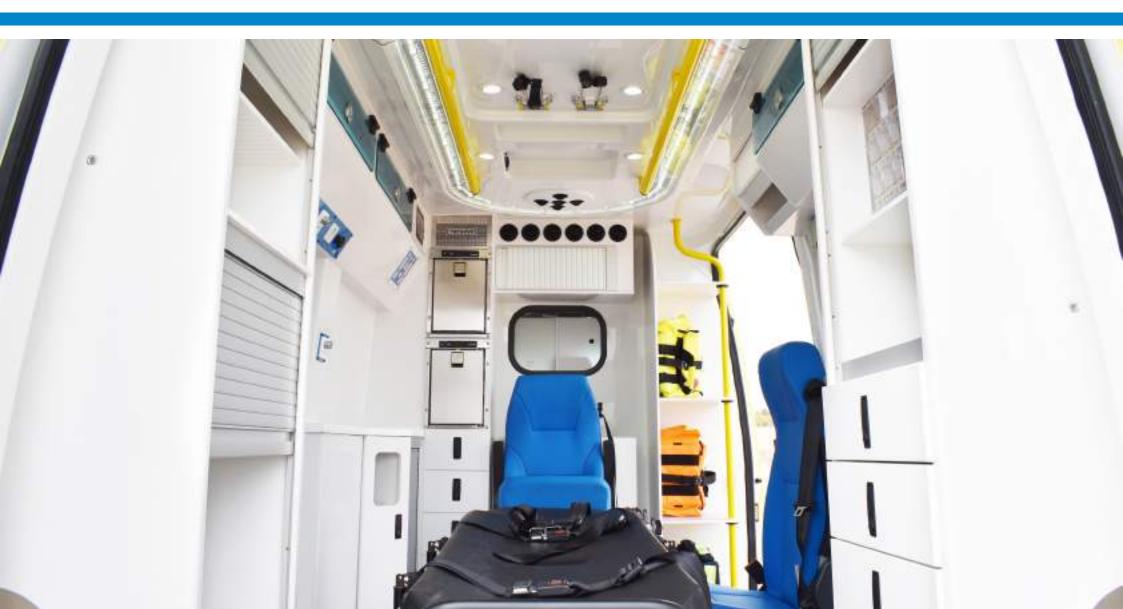

## **Ambulances**

TECNOVE has extensive experience in the design, manufacture and equipment of different types of ambulances, including medicalised or assistance ambulances (basic or advanced life support) and non-assistance ambulances or ambulances for collective or individual transport.

The ambulances, for civil or military use, can be manufactured on a 4x2 or 4x4 base vehicle. In addition, we have a maximum availability of medical devices, electrical and lighting installation and furniture.

The equipment and characteristics described below can be modified according to the customer's needs. Any additional or complementary equipment may also be requested.