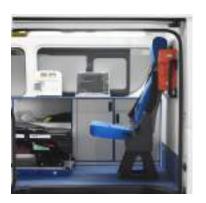

## **Ambulances**

TECNOVE has extensive experience in the design, manufacture and equipment of different types of ambulances, including medicalised or assistance ambulances (basic or advanced life support) and non-assistance ambulances or ambulances for collective or individual transport.

The ambulances, for civil or military use, can be manufactured on a 4x2 or 4x4 base vehicle. In addition, we have a maximum availability of medical devices, electrical and lighting installation and furniture.

The equipment and characteristics described below can be modified according to the customer's needs. Any additional or complementary equipment may also be requested.