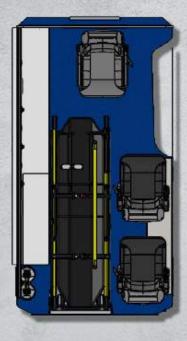

## Mercedes Benz Sprinter

Designed for the collective transport of patients, be possible to transport 5 patients plus a stretcher and/or wheelchair.

Mercedes Benz Sprinter

Base vehicle

Mercedes Benz Sprinter 4X2 or 4X4

**GVW** 

3500 Kg/3880 and over 4100 Kgs

Technical area/driver

Separated

Length

5932 mm

Width

2020 mm

Height

2638 mm

Air conditioner

Front/Rear

**Furniture** 

5 folding seats (2 rotating) 1 or 2 wheelchairs. 1 stretcher

Interior furniture according to design:

Special material,