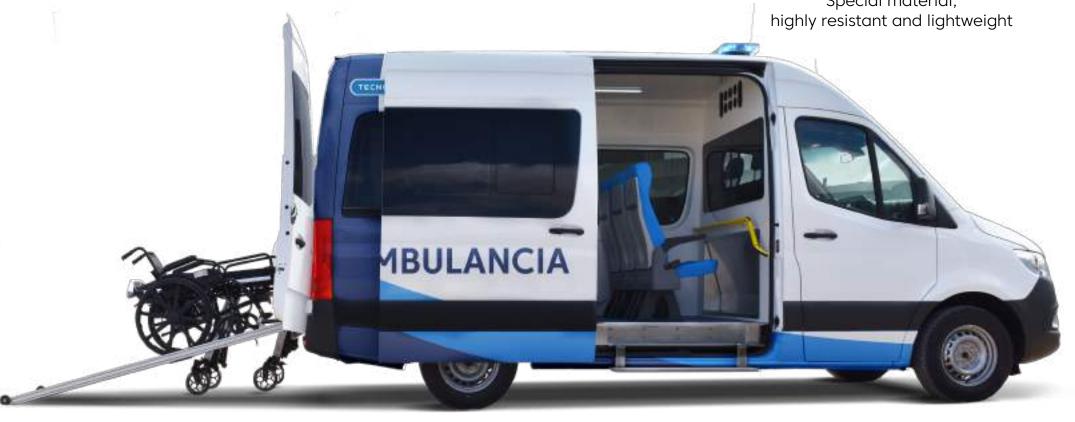

Height

2638 mm

Air conditioner

Front/Rear

**Furniture** 

5 folding seats (2 rotating) 1 or 2 wheelchairs. 1 stretcher

Interior furniture according to design:

Special material,

### Manual ramp

Light and easy to use

Height

2638 mm

Air conditioner

Front/Rear

**Furniture** 

Up to 3 folding seats (1 swivel) Stretcher

Interior furniture according to design

Special material, highly resistant and lightweight