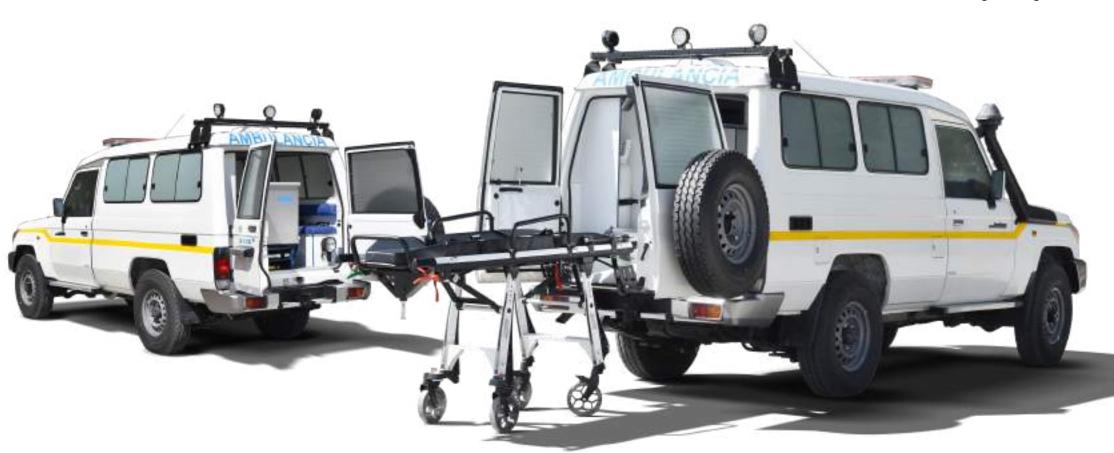

## **Ambulances**

TECNOVE has extensive experience in the design, manufacture and equipment of different types of ambulances, including medicalised or assistance ambulances (basic or advanced life support) and non-assistance ambulances or ambulances for collective or individual transport.

The ambulances, for civil or military use, can be manufactured on a 4x2 or 4x4 base vehicle. In addition, we have a maximum availability of medical devices, electrical and lighting installation and furniture.