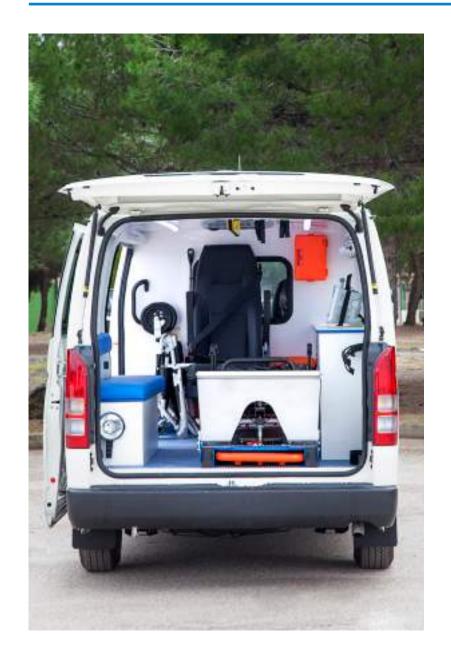

## **Ambulances**

TECNOVE has extensive experience in the design, manufacture and equipment of different types of ambulances, including medicalised or assistance ambulances (basic or advanced life support) and non-assistance ambulances or ambulances for collective or individual transport.

The ambulances, for civil or military use, can be manufactured on a 4x2 or 4x4 base vehicle. In addition, we have a maximum availability of medical devices, electrical and lighting installation and furniture.

The equipment and characteristics described below can be modified according to the customer's needs. Any additional or complementary equipment may also be requested.