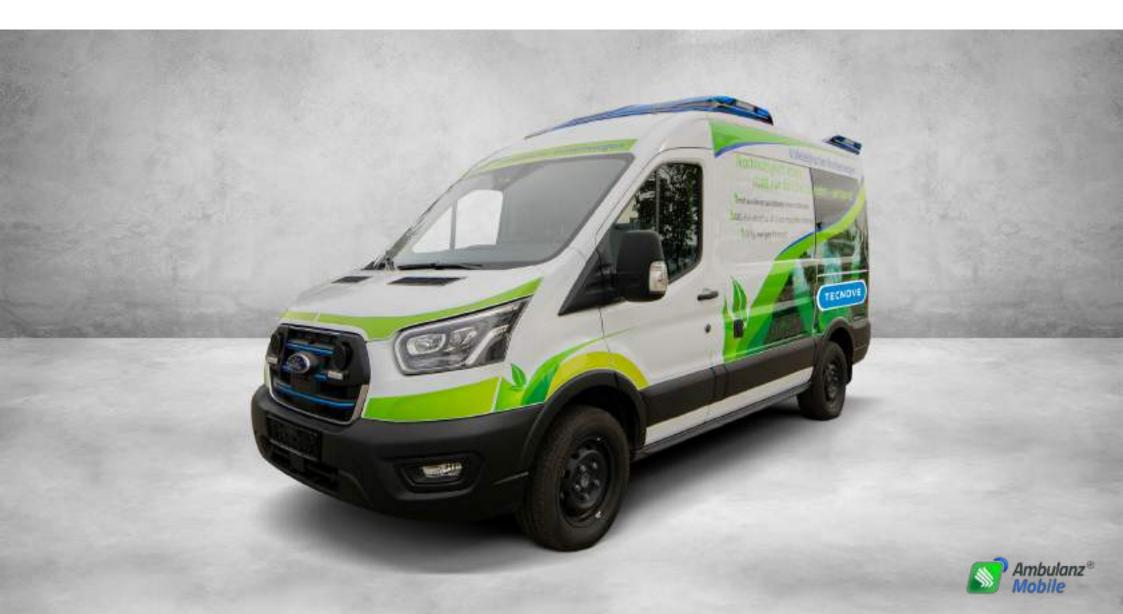

## Ford E-Transit

### Ford E-Transit L2H2

Electric ambulance made of reusable equipment and materials.

Standard UNE EN 1789:2021

TECHOVE

Ford E-Transit L2H2

Model

Ford E-Transit L2H2

Base vehicle