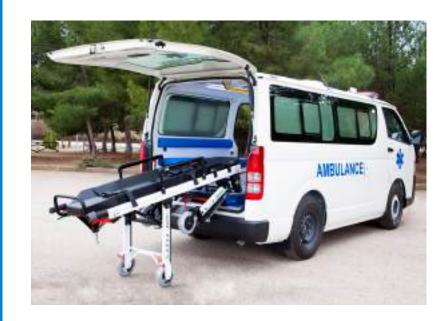

## Ambulance type A1

Toyota Land Cruiser

Designed for individual patient transport.

TECHOVE

Toyota Land Cruiser

Base vehicle

Toyota Land Cruiser

**GVW** 

### Manual ramp

Light and easy to use