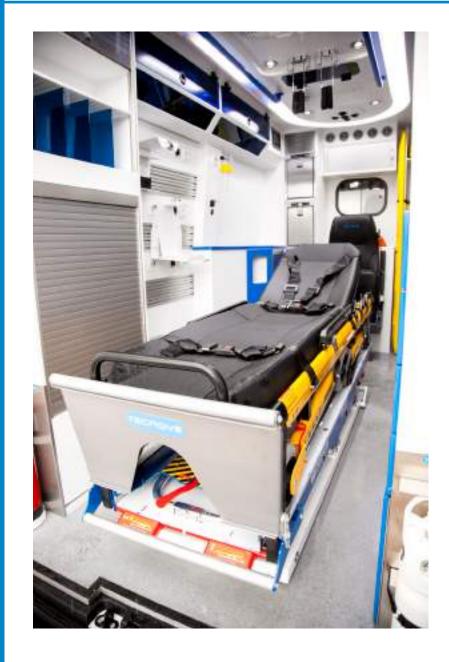

### **Stretcher support**

Manual operation with customer-specific stretcher support

### **Stretcher support**

Manual or eletro-hydraulic operation with stretcher and spine board holder