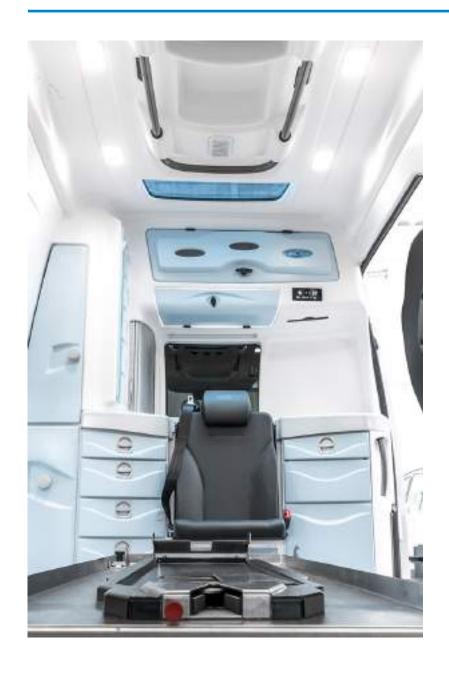

## **Ambulances**

TECNOVE has extensive experience in the design, manufacture and equipment of different types of ambulances, including medicalised or assistance ambulances (basic or advanced life support) and non-assistance ambulances or ambulances for collective or individual transport.

The ambulances, for civil or military use, can be manufactured on a 4x2 or 4x4 base vehicle. In addition, we have a maximum availability of medical devices, electrical and lighting installation and furniture.

The equipment and characteristics described below can be modified according to the customer's needs. Any additional or complementary equipment may also be requested.