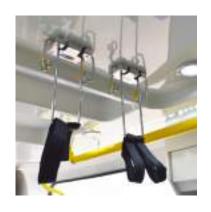

.880 and over 4.100 Kgs

Technical area/driver

Separated

Length

5932 mm

Width

2020 mm

Height

2638 mm

Air conditioner

Front/Rear

**Furniture** 

Up to 3 folding seats (1 swivel) Stretcher

Interior furniture according to design

Special material, highly resistant and lightweight







Equipment Mercedes Benz Sprinter

### Oxygen therapy

Pipeline, oxygen support

### **Electrical installation**

Based on UNE EN 1789:2020, with/ without touch screen. CAN-BUS system.

### **Safety Signs**

Lighting bridge (incorporated) and aerodynamic, front and rear signalling, nano LED and siren

## Interior lighting LED type

### **Stretcher support**

Manual or eletro-hydraulic operation with stretcher and spine board holder

### **Medical equipment**

According to customer's request





















## **Quality standards**

Mercedes Benz Sprinter





Standard UNE EN 1789:2021



TECNOVE





### Commitment to innovation

### Optional · Sgnalling bridge

### **Valeris Special Model**

Aerodynamic design, manufactured by our German partner







### Commitment to innovation

Mercedes Benz Sprinter

## Modern, unique and elegant

Innovative roof-integrates signalling bridge with an aerodynamic design, made of recyclable ABS plastic.

## High brightness, increased safety

Thanks to its high-performance LED technology, the greater the distance, the more visible this lighting becomes, guaranteeing quality and safety for the worker

## Improved quality of work

Its flattened shape does not exert any force on the wind and therefore noise leves are reduced.

## **Under** consump