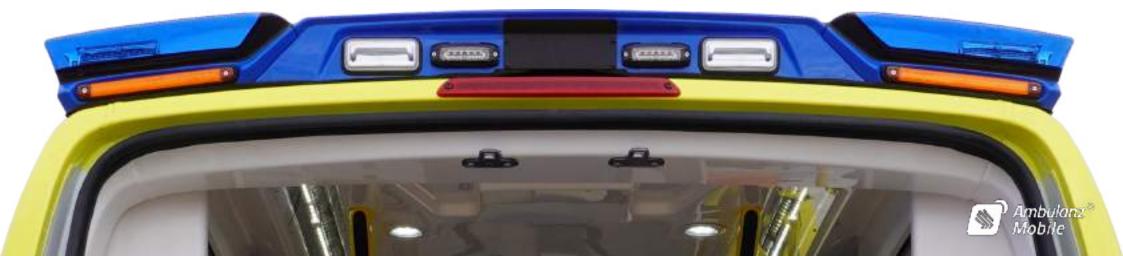

### Optional · Sgnalling bridge

### **Valeris Special Model**

Aerodynamic design, manufactured by our German partner

### Commitment to innovation

Mercedes Benz Sprinter

## Modern, unique and elegant

Innovative roof-integrates signalling bridge with an aerodynamic design, made of recyclable ABS plastic.