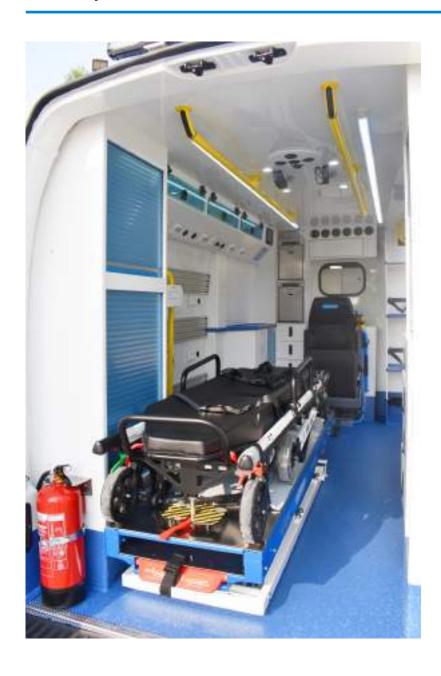

## **Ambulances**

TECNOVE has extensive experience in the design, manufacture and equipment of different types of ambulances, including medicalised or assistance ambulances (basic or advanced life support) and non-assistance ambulances or ambulances for collective or individual transport.

The ambulances, for civil or military use, can be manufactured on a 4x2 or 4x4 base vehicle. In addition, we have a maximum availability of medical devices, electrical and lighting installation and furniture.

The equipment and characteristics described below can be modified according to the customer's needs. Any additional or complementary equipment may also be requested.