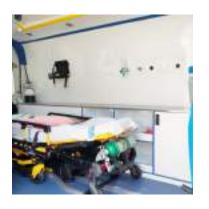

## **Ambulances**

TECNOVE has extensive experience in the design, manufacture and equipment of different types of ambulances, including medicalised or assistance ambulances (basic or advanced life support) and non-assistance ambulances or ambulances for collective or individual transport.

The ambulances, for civil or military use, can be manufactured on a 4x2 or 4x4 base vehicle. In addition, we have a maximum availability of medical devices, electrical and lighting installation and furniture.