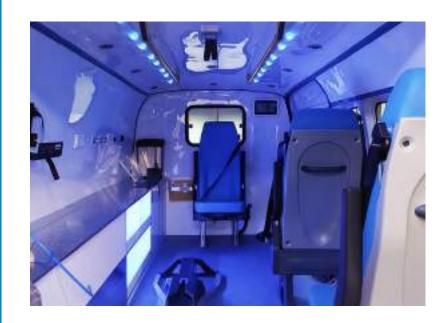

## Delfis S

## Mercedes Benz Sprinter

Prepared to face any mission thanks to its interior distribution that considerably facilitates the work. It has 20G certification, thus guaranteeing the safety of people.

6167 mm

Width

2415 mm

Height

2730 mm

Interior and furniture ABS material:

Ergonomic design made of 100% recyclable **ABS** material

### Equipment Mercedes Benz Sprinter

### **Exterior lighting**

High-tech LED roof flashing and rear lights

### Interior lighting

State-of-the-art, easily removable integrated LED blue light technology