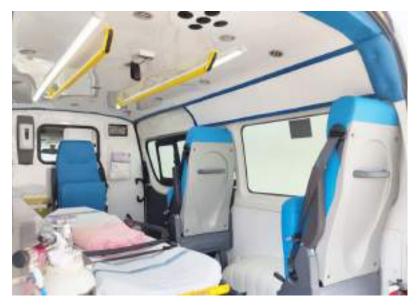

## Tigis N-20

## Mercedes Benz Sprinter

It stands out for the easy and quick change of the whole patient compartment, guaranteeing a reduction in costs.

Vehicle

Mercedes Benz Sprinter

Base vehicle

Mercedes Benz Sprinter 4X2 or 4X4

Height

2840 mm

Interior and furniture ABS material:

Ergonomic design made of 100% recyclable ABS material

Equipment Mercedes Benz Sprinter