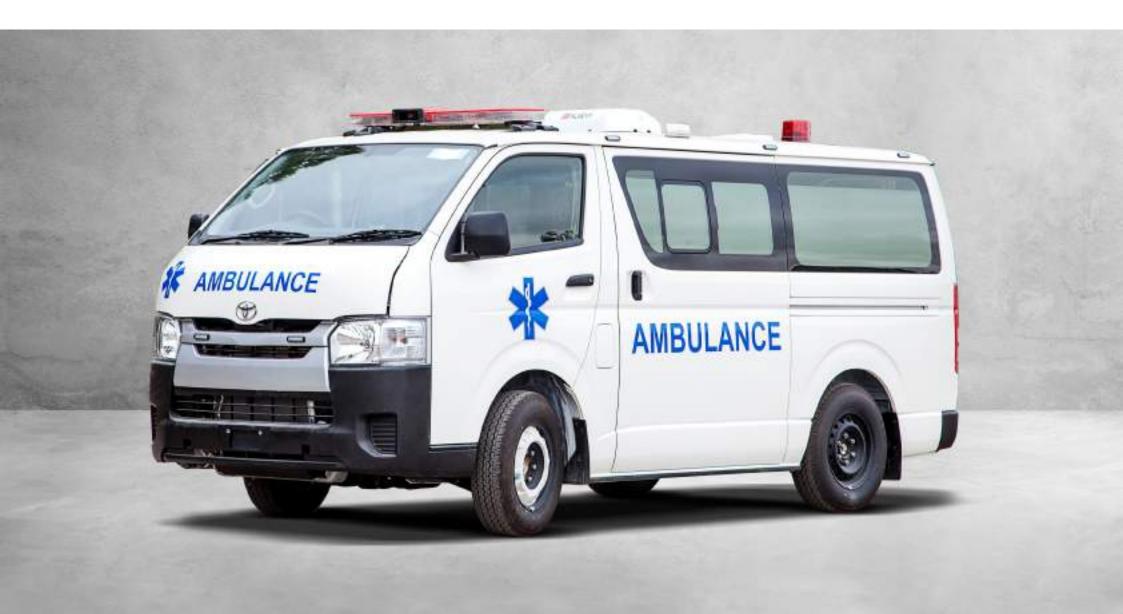

## **Ambulances**

TECNOVE has extensive experience in the design, manufacture and equipment of different types of ambulances, including medicalised or assistance ambulances (basic or advanced life support) and non-assistance ambulances or ambulances for collective or individual transport.

The ambulances, for civil or military use, can be manufactured on a 4x2 or 4x4 base vehicle. In addition, we have a maximum availability of medical devices, electrical and lighting installation and furniture.