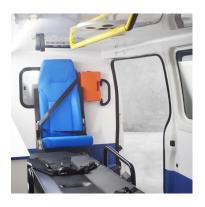

### **Stretcher support**

Manual operation with customer-specific stretcher support

### **Stretcher support**

Manual or eletro-hydraulic operation with stretcher and spine board holder