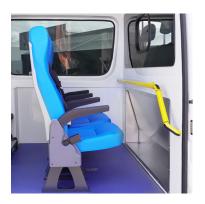

**Furniture** 

5 folding seats (2 rotating) 1 or 2 wheelchairs. 1 stretcher

### **Stretcher support**

Manual operation with customer-specific stretcher support