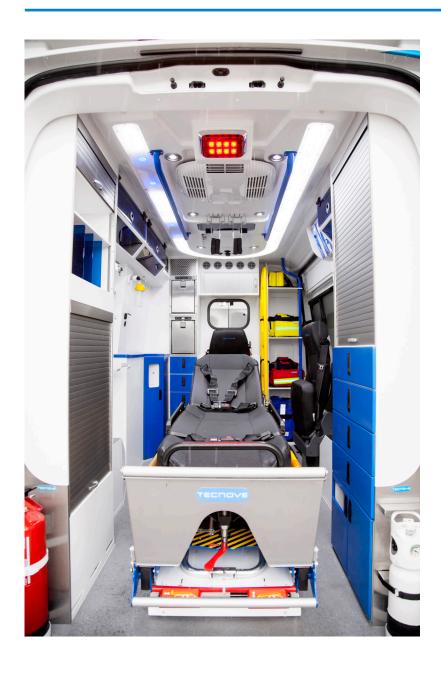

# **Ambulances**

**TECNOVE** has extensive experience in the **design**, manufacture and equipment of different types of ambulances, including medicalised or assistance ambulances (basic or advanced life support) and nonassistance ambulances or ambulances for collective or individual transport.

The ambulances, for civil or military use, can be manufactured on a 4x2 or 4x4 base vehicle. In addition, we have a maximum availability of medical devices, electrical and lighting installation and furniture.

The equipment and characteristics described below can be modified according to the customer's needs. Any additional or complementary equipment may also be requested.