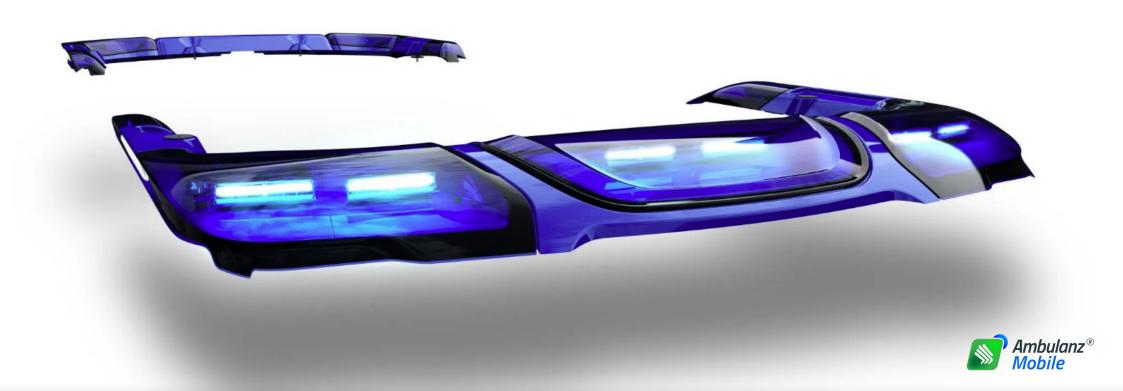

## Optional · Sgnalling bridge

## **Valeris Special Model**

Aerodynamic design, manufactured by our German partner

### Commitment to innovation

Mercedes Benz Sprinter

# Modern, unique and elegant

Innovative roof-integrates signalling bridge with an aerodynamic design, made of recyclable ABS plastic.

# High brightness, increased safety

Thanks to its high-performance LED technology, the greater the distance, the more visible this lighting becomes, guaranteeing quality and safety for the worker

# Improved quality of work

Its flattened shape does not exert any force on the wind and therefore noise leves are reduced.

# **Under** consumption

Aerodynamic construction, reduced weight and lower air resistance provide considerable fuel savings and reduced CO2 emissions