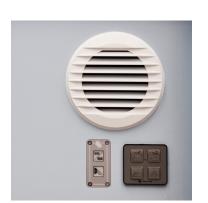

#### **Electrical installation**

Light/rotational bridge, rear signalling, nano LED and siren

### **Safety Signs**

Light/rotational bridge, rear signalling, nano LED and siren

### **Safety Signs**

Lighting bridge (incorporated) and aerodynamic, front and rear signalling, nano LED and siren