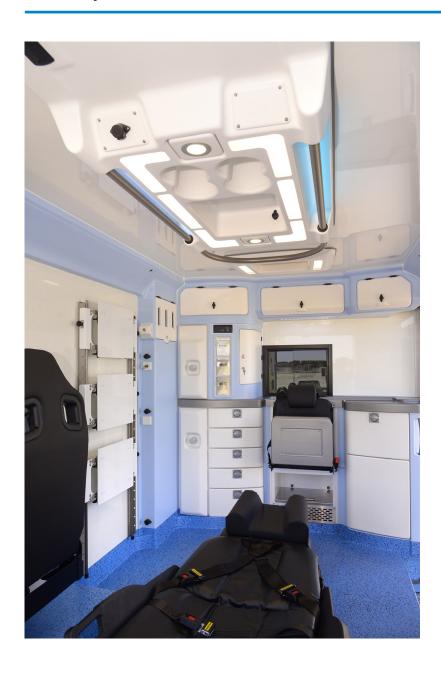

# **Ambulances**

**TECNOVE** has extensive experience in the **design**, manufacture and equipment of different types of ambulances, including medicalised or assistance ambulances (basic or advanced life support) and nonassistance ambulances or ambulances for collective or individual transport.

The ambulances, for civil or military use, can be manufactured on a 4x2 or 4x4 base vehicle. In addition, we have a maximum availability of medical devices, electrical and lighting installation and furniture.

The equipment and characteristics described below can be modified according to the customer's needs. Any additional or complementary equipment may also be requested.