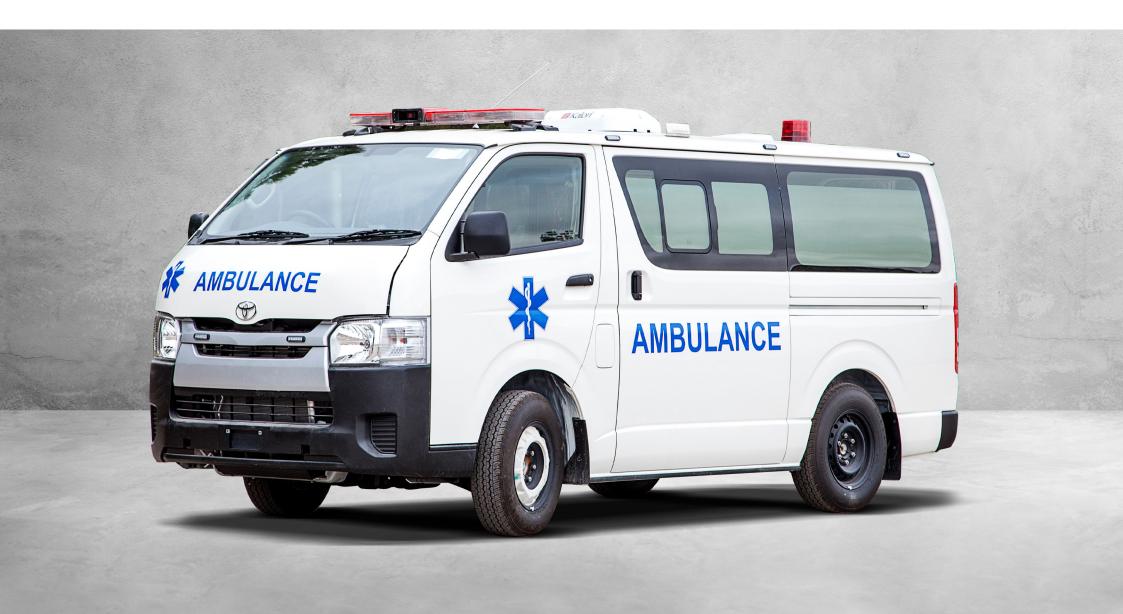

# Ambulance type A1

Toyota Hiace

Designed for individual patient transport.

Toyota Hiace

Base vehicle

Toyota Hiace

**GVW** 

3000 Kg

Technical / driver area

Separated

Length

4695 mm

Width

1695 mm

Height

1980 mm

Air conditioning

Front/Rear

**Furniture** 

1 folding armchair, 1 wheelchair Bench with storage capacity

Interior furniture according to design FRGP or ABS material

Antibacterial, resistant and lightweight

**Equipment**Toyota Hiace