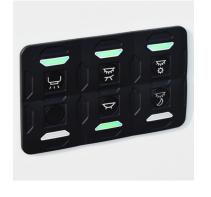

#### **Electrical installation**

Light/rotational bridge, rear signalling, nano LED and siren

### **Electrical installation**

Light/rotational bridge, rear signalling, nano LED and siren

### **Safety Signs**

Light/rotational bridge, rear signalling, nano LED and siren

#### **Electrical installation**

Based on UNE EN 1789:2020, with/ without touch screen. CAN-BUS system.