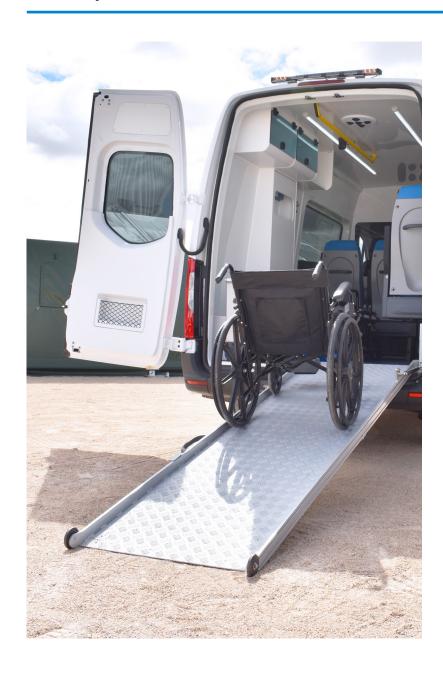

**Furniture** 

5 folding seats (2 rotating) 1 or 2 wheelchairs. 1 stretcher

### Manual ramp

Light and easy to use