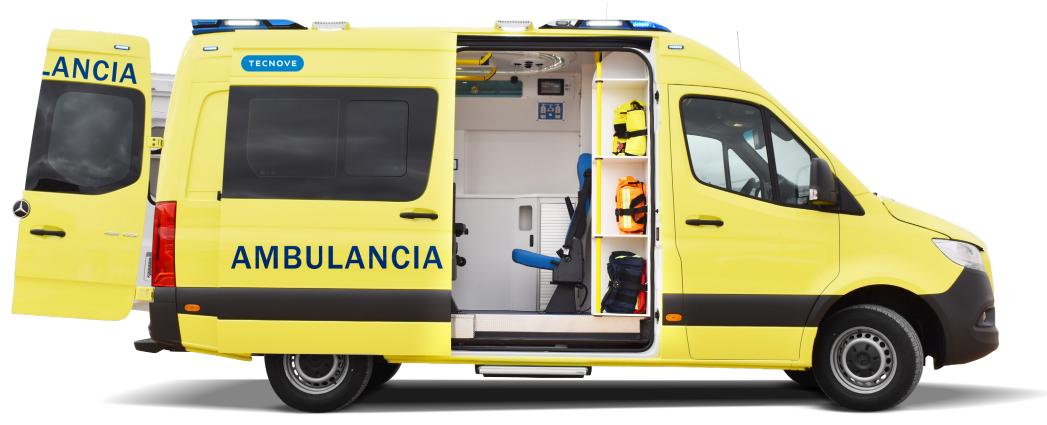

# **Ambulances**

**TECNOVE** has extensive experience in the **design**, manufacture and equipment of different types of ambulances, including medicalised or assistance ambulances (basic or advanced life support) and nonassistance ambulances or ambulances for collective or individual transport.

The ambulances, for civil or military use, can be manufactured on a 4x2 or 4x4 base vehicle. In addition, we have a maximum availability of medical devices, electrical and lighting installation and furniture.

# Mercedes Benz Sprinter

Designed for the collective transport of patients, be possible to transport 5 patients plus a stretcher and/or wheelchair.

**Furniture** 

5 folding seats (2 rotating) 1 or 2 wheelchairs. 1 stretcher