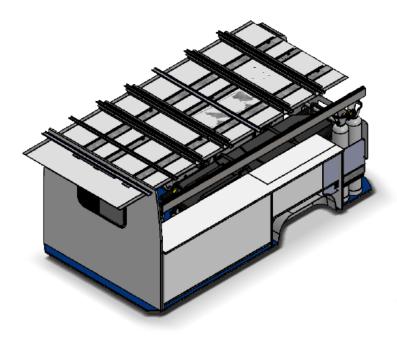

# **Ambulances**

**TECNOVE** has extensive experience in the **design**, manufacture and equipment of different types of ambulances, including medicalised or assistance ambulances (basic or advanced life support) and nonassistance ambulances or ambulances for collective or individual transport.

The ambulances, for civil or military use, can be manufactured on a 4x2 or 4x4 base vehicle. In addition, we have a maximum availability of medical devices, electrical and lighting installation and furniture.

The equipment and characteristics described below can be modified according to the customer's needs. Any additional or complementary equipment may also be requested.