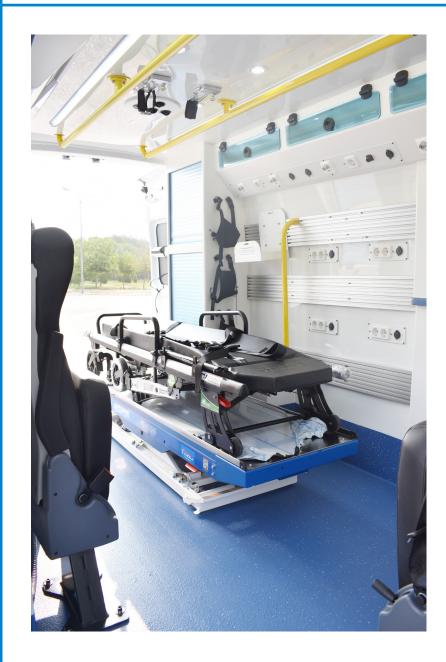

Height

2638 mm

Air conditioner

Front/Rear

**Furniture** 

Up to 3 folding seats (1 swivel) Stretcher

Interior furniture according to design

Special material, highly resistant and lightweight

### **Stretcher support**

Manual or eletro-hydraulic operation with stretcher and spine board holder

### **Medical equipment**

According to customer's request