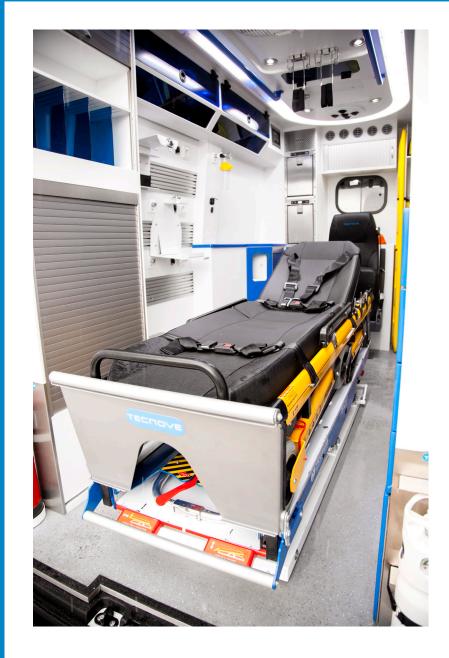

# **Ambulances**

**TECNOVE** has extensive experience in the **design**, manufacture and equipment of different types of ambulances, including medicalised or assistance ambulances (basic or advanced life support) and nonassistance ambulances or ambulances for collective or individual transport.

The ambulances, for civil or military use, can be manufactured on a 4x2 or 4x4 base vehicle. In addition, we have a maximum availability of medical devices, electrical and lighting installation and furniture.

The equipment and characteristics described below can be modified according to the customer's needs. Any additional or complementary equipment may also be requested.