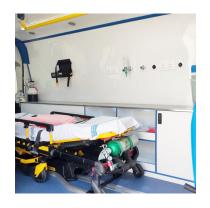

**Furniture** 

5 folding seats (2 rotating) 1 or 2 wheelchairs. 1 stretcher

### **Stretcher support**

Manual operation with customer-specific stretcher support

Height

2638 mm

Air conditioner

Front/Rear

**Furniture** 

Up to 3 folding seats (1 swivel) Stretcher

Interior furniture according to design

Special material, highly resistant and lightweight

### **Stretcher support**

Manual or eletro-hydraulic operation with stretcher and spine board holder