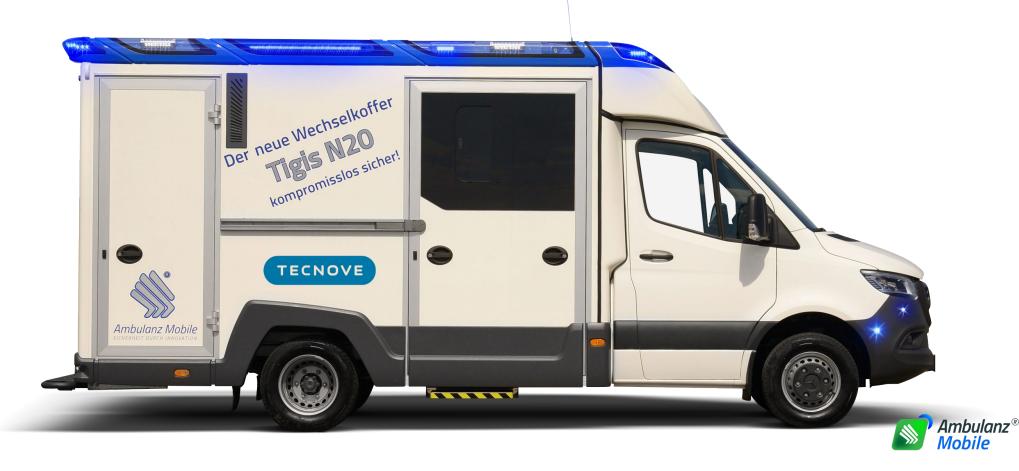

# Tigis N-20

# Mercedes Benz Sprinter

It stands out for the easy and quick change of the whole patient compartment, guaranteeing a reduction in costs.

Vehicle

Mercedes Benz Sprinter

Base vehicle

Mercedes Benz Sprinter 4X2 or 4X4