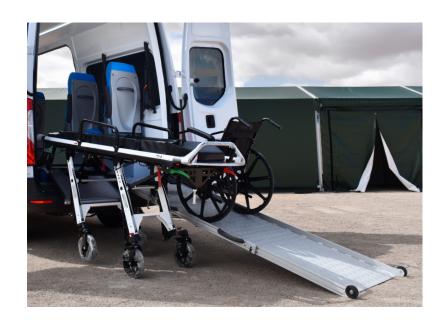

**Furniture** 

5 folding seats (2 rotating) 1 or 2 wheelchairs. 1 stretcher

### **Stretcher support**

Manual operation with customer-specific stretcher support