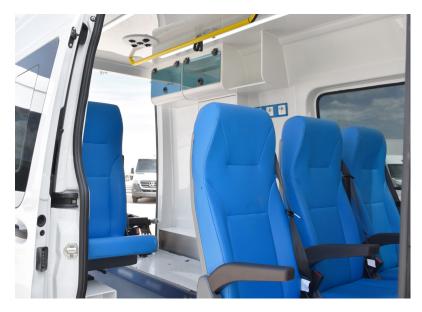

**Furniture** 

5 folding seats (2 rotating) 1 or 2 wheelchairs. 1 stretcher

### **Interior lighting**

LED type