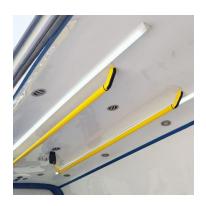

**Furniture** 

5 folding seats (2 rotating) 1 or 2 wheelchairs. 1 stretcher

Height

2638 mm

Air conditioner

Front/Rear

**Furniture** 

Up to 3 folding seats (1 swivel) Stretcher

Interior furniture according to design

Special material, highly resistant and lightweight

**Furniture** 

2/3 folding seats (1 rotating)
Stretcher