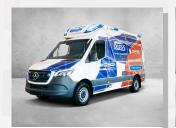

# Ambulance type A2

# Mercedes Benz Sprinter

Designed for the collective transport of patients, be possible to transport 5 patients plus a stretcher and/or wheelchair.

### Vehicle

Mercedes Benz Sprinter

Base vehicle

Mercedes Benz Sprinter 4X2 or 4X4

**GVW** 

3500 Kg/3880 and over 4100 Kgs

Technical area/driver

Separated

Length

5932 mm

Width

2020 mm

Height

2638 mm

Air conditioner

Front/Rear

**Furniture** 

5 folding seats (2 rotating) 1 or 2 wheelchairs. 1 stretcher