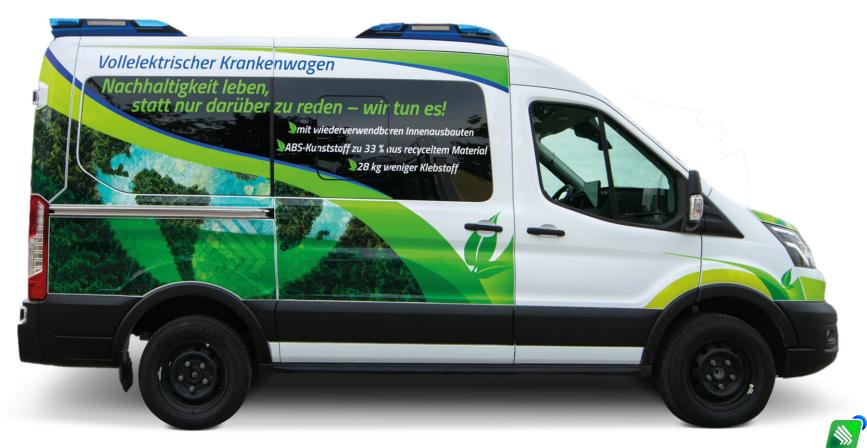

# Ford E-Transit

## Ford E-Transit L2H2

Electric ambulance made of reusable equipment and materials.

Standard UNE EN 1789:2020

TECNOVE

Ford E-Transit L2H2

Model

Ford E-Transit L2H2

Base vehicle