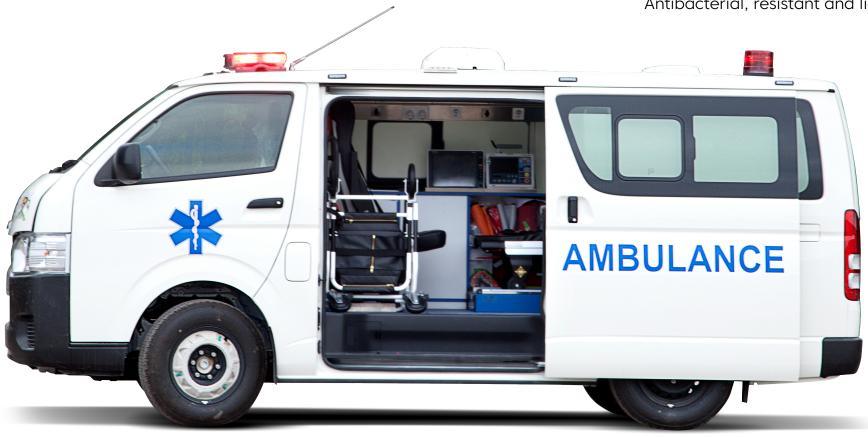

# Ambulance kit

# Toyota Hiace

Specially designed ambulance kit tailor-made according to the interior dimensions of the Toyota Hiace.

Vehicle

### Toyota Hiace

#### Adapted to base vehicle

Toyota Hiace