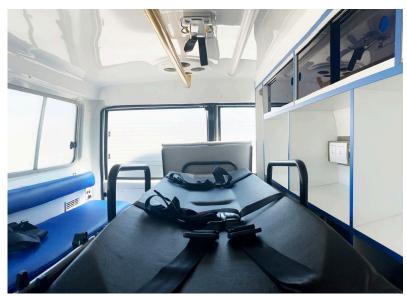

# Ambulance type A1

# Toyota Land Cruiser

Designed for individual patient transport.

Base vehicle

Toyota Land Cruiser

**GVW** 

3200 Kg

Technical / driver area

Separated

Length

5070 mm

Width

1770 mm

Height

2638 mm

Air conditioning

Front/Rear

**Furniture** 

Bench with storage capacity

Interior furniture according to design FRGP or ABS material

Antibacterial, resistant and lightweight

**Equipment**Toyota Land Cruiser