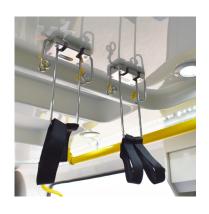

#### **Perfusions**

4 ceiling hangers

#### **Furniture**

A tailor-made cabinets Padded fixed seats 3 swivel seats for assistants Oxygen tube clamps Side door handle Overhead tap installation