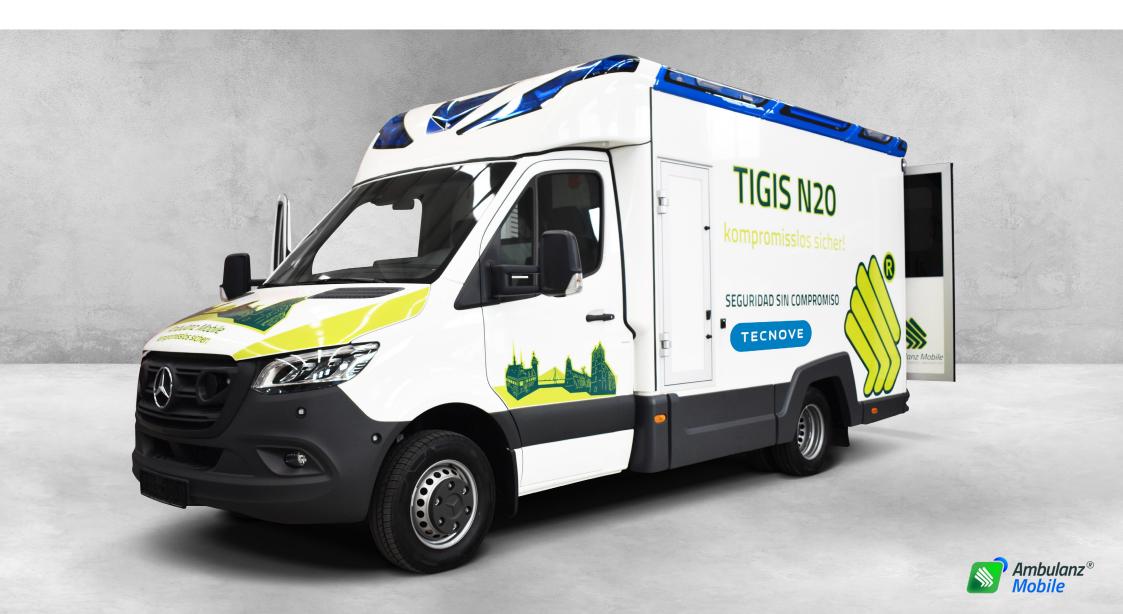

# Tigis N-20

# Mercedes Benz Sprinter

It stands out for the easy and quick change of the whole patient compartment, guaranteeing a reduction in costs.

Vehicle

Mercedes Benz Sprinter

Base vehicle

Mercedes Benz Sprinter 4X2 or 4X4

Technical area/driver

Separated

Interior height

2000 mm

Length

6570 mm

Width

2150 mm

Height

2840 mm

Interior and furniture ABS material:

Ergonomic design made of 100% recyclable ABS material

Equipment Mercedes Benz Sprinter

### Aerodynamic design

Weight reduction that reduces fuel consumption up to 2,7%

#### Side lift

Facilitation of working conditions of staff

#### **Roof structure**

Aerodynamic, segmented and highly rigid

### A/C

Motion system that draws in and cools fresh air filtered from the outside

### Filter system

Enables the transport of highly infectious patients by purifying the air by 99.995%

## **Quality standards**

Mercedes Benz Sprinter

Standard UNE EN 1789:2020