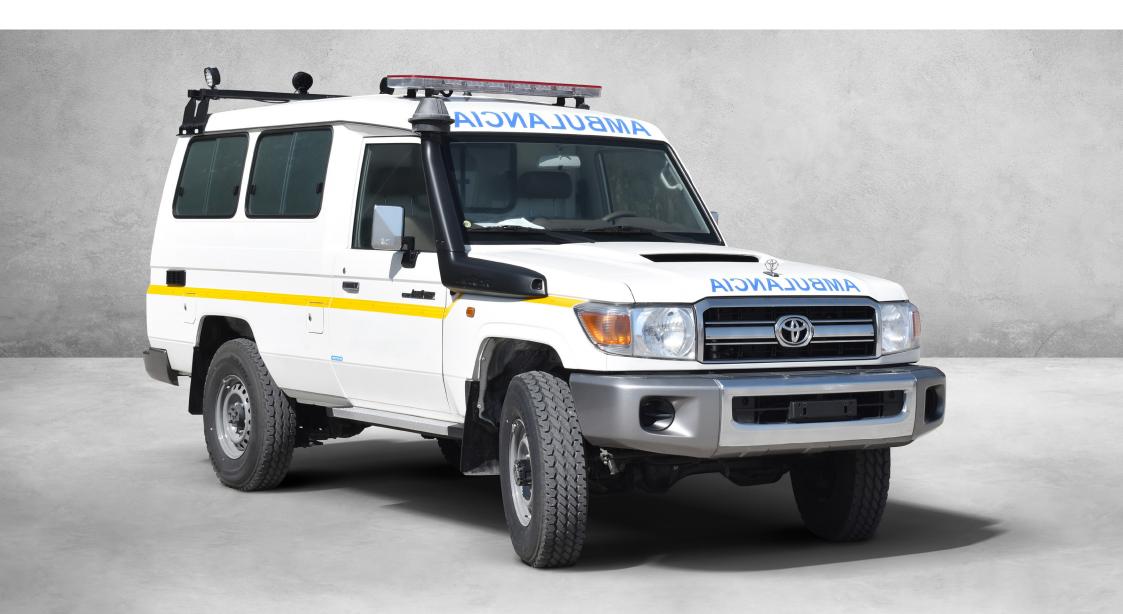

# Ambulance type A1

# Toyota Land Cruiser

Designed for individual patient transport.

Base vehicle

Toyota Land Cruiser

**GVW** 

3200 Kg

Technical / driver area

Separated

Length

5070 mm

Width

1770 mm

Height

2638 mm

Air conditioning

Front/Rear

**Furniture** 

Bench with storage capacity

Interior furniture according to design FRGP or ABS material

Antibacterial, resistant and lightweight

**Equipment**Toyota Land Cruiser

## **Quality standards**

Toyota Land Cruiser

Vehicle
certified by
the destination
country