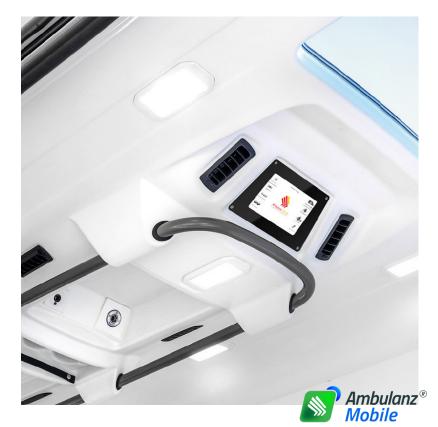

#### **Electrical installation**

Light/rotational bridge, rear signalling, nano LED and siren

### Interior lighting

LED type

### Oxygen therapy

Pipeline, oxygen support

### **Interior lighting**

LED type