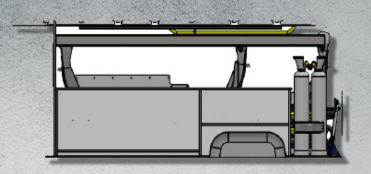

# **Ambulances**

**TECNOVE** has extensive experience in the **design**, manufacture and equipment of different types of ambulances, including medicalised or assistance ambulances (basic or advanced life support) and nonassistance ambulances or ambulances for collective or individual transport.

The ambulances, for civil or military use, can be manufactured on a 4x2 or 4x4 base vehicle. In addition, we have a maximum availability of medical devices, electrical and lighting installation and furniture.

The equipment and characteristics described below can be modified according to the customer's needs. Any additional or complementary equipment may also be requested.