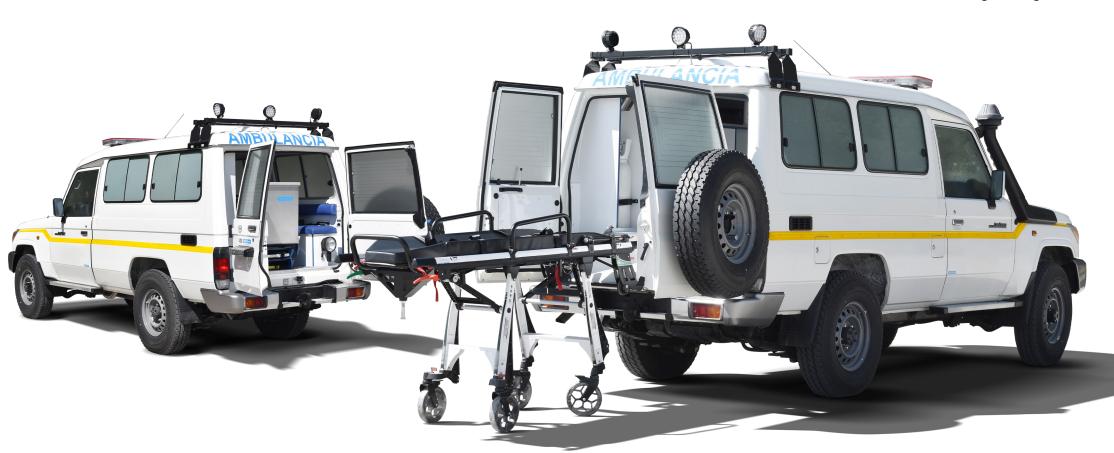

# **Ambulances**

**TECNOVE** has extensive experience in the **design**, manufacture and equipment of different types of ambulances, including medicalised or assistance ambulances (basic or advanced life support) and nonassistance ambulances or ambulances for collective or individual transport.

The ambulances, for civil or military use, can be manufactured on a 4x2 or 4x4 base vehicle. In addition, we have a maximum availability of medical devices, electrical and lighting installation and furniture.

The equipment and characteristics described below can be modified according to the customer's needs. Any additional or complementary equipment may also be requested.