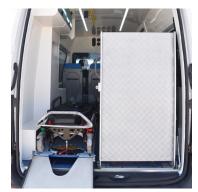

### Manual ramp

Light and easy to use

**Furniture** 

5 folding seats (2 rotating) 1 or 2 wheelchairs. 1 stretcher