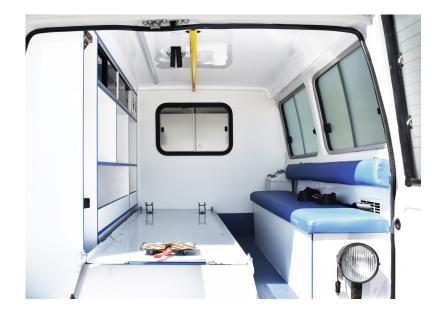

**Furniture** 

Bench with storage capacity

Interior furniture according to design FRGP or ABS material

Antibacterial, resistant and lightweight

**Equipment**Toyota Land Cruiser

Air conditioning

Front/Rear

**Furniture** 

1 folding armchair, 1 wheelchair Bench with storage capacity

Interior furniture according to design FRGP or ABS material

Antibacterial, resistant and lightweight

**Equipment**Toyota Hiace

**Furniture** 

5 folding seats (2 rotating) 1 or 2 wheelchairs. 1 stretcher

Height

2638 mm

Air conditioner

Front/Rear

**Furniture** 

Up to 3 folding seats (1 swivel) Stretcher

Interior furniture according to design

Special material, highly resistant and lightweight