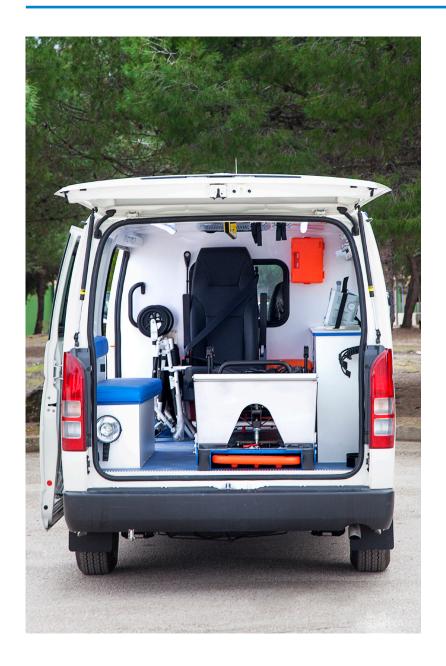

# **Ambulances**

**TECNOVE** has extensive experience in the **design**, manufacture and equipment of different types of ambulances, including medicalised or assistance ambulances (basic or advanced life support) and nonassistance ambulances or ambulances for collective or individual transport.

The ambulances, for civil or military use, can be manufactured on a 4x2 or 4x4 base vehicle. In addition, we have a maximum availability of medical devices, electrical and lighting installation and furniture.

The equipment and characteristics described below can be modified according to the customer's needs. Any additional or complementary equipment may also be requested.