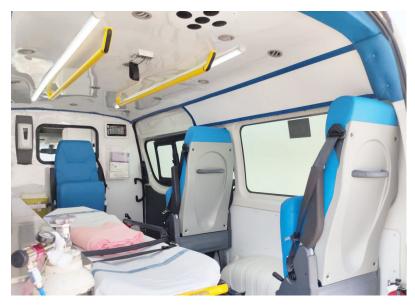

Height

2638 mm

Air conditioner

Front/Rear

**Furniture** 

Up to 3 folding seats (1 swivel) Stretcher

Interior furniture according to design

Special material, highly resistant and lightweight

### **Stretcher support**

Manual or eletro-hydraulic operation with stretcher and spine board holder