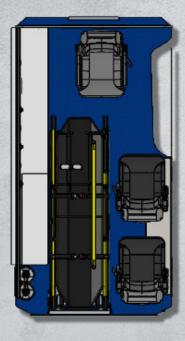

# **Ambulances**

**TECNOVE** has extensive experience in the **design**, manufacture and equipment of different types of ambulances, including medicalised or assistance ambulances (basic or advanced life support) and nonassistance ambulances or ambulances for collective or individual transport.

The ambulances, for civil or military use, can be manufactured on a 4x2 or 4x4 base vehicle. In addition, we have a maximum availability of medical devices, electrical and lighting installation and furniture.

The equipment and characteristics described below can be modified according to the customer's needs. Any additional or complementary equipment may also be requested.