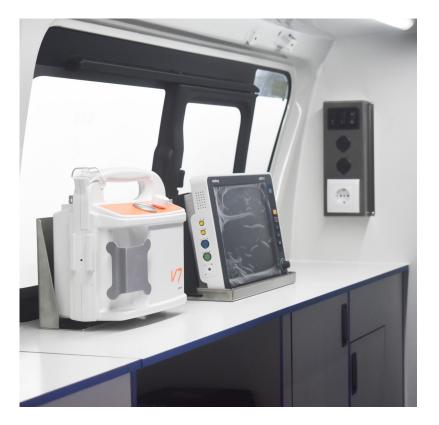

**Furniture** 

Bench with storage capacity

Interior furniture according to design FRGP or ABS material

Antibacterial, resistant and lightweight

**Equipment**Toyota Land Cruiser

### Oxygen therapy

Pipeline, oxygen support

#### **Electrical installation**

Light/rotational bridge, rear signalling, nano LED and siren

### Interior lighting

LED type

#### **Bench**

Manual operation with customer-specific stretcher support

### **Medical equipment**

According to customer's request