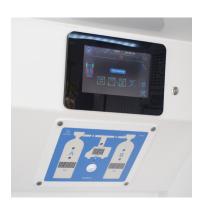

### **Integrated functions control**

Operation via easy-to-clean control panels

#### **Electrical installation**

Based on UNE EN 1789:2020, with/ without touch screen. CAN-BUS system.