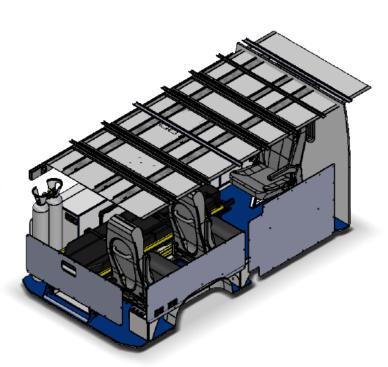

# **Ambulances**

**TECNOVE** has extensive experience in the **design**, manufacture and equipment of different types of ambulances, including medicalised or assistance ambulances (basic or advanced life support) and nonassistance ambulances or ambulances for collective or individual transport.

The ambulances, for civil or military use, can be manufactured on a 4x2 or 4x4 base vehicle. In addition, we have a maximum availability of medical devices, electrical and lighting installation and furniture.

The equipment and characteristics described below can be modified according to the customer's needs. Any additional or complementary equipment may also be requested.