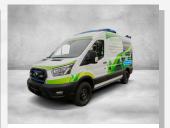

# Ford E-Transit

## Ford E-Transit L2H2

Electric ambulance made of reusable equipment and materials.

Standard UNE EN 1789:2020

TECNOVE

Ford E-Transit L2H2

Model

Ford E-Transit L2H2

Base vehicle

### Equipment Ford E-Transit L2H2

**GVW** 

4250 kg

**Load capacity** 

1343 - 1703 kg

Wheelbase

3300 mm

**Battery capacity** 

77 kWh (68 kWh net)

Range

232 - 313 km

**Energy consumption** 

26,4 - 36,5 kWh per 100 km

Charging power at Wallbox charging point

11 kW

Charging power at fast charging station