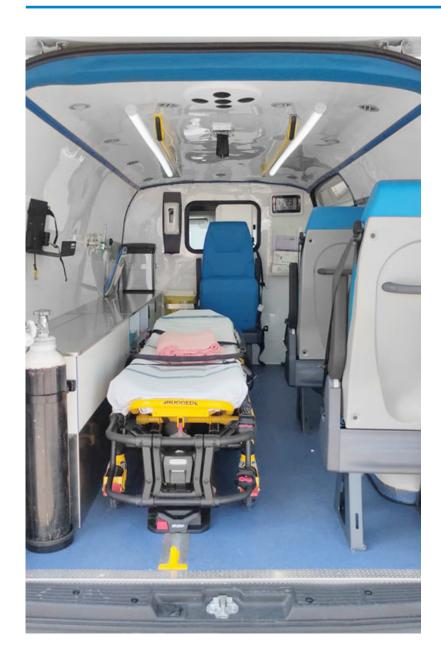

# Mercedes Benz Sprinter

Designed for the collective transport of patients, be possible to transport 5 patients plus a stretcher and/or wheelchair.

**Furniture** 

5 folding seats (2 rotating) 1 or 2 wheelchairs. 1 stretcher

### **Stretcher support**

Manual operation with customer-specific stretcher support