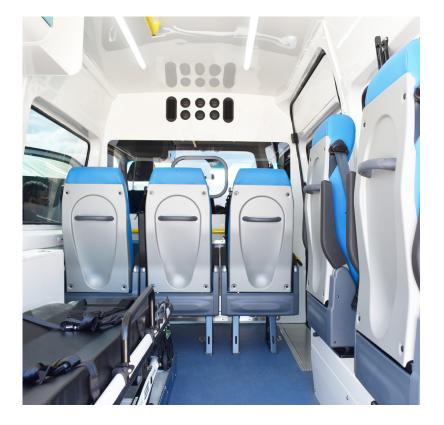

**Furniture** 

5 folding seats (2 rotating) 1 or 2 wheelchairs. 1 stretcher

Height

2638 mm

Air conditioner

Front/Rear

**Furniture** 

Up to 3 folding seats (1 swivel) Stretcher

Interior furniture according to design

Special material, highly resistant and lightweight

Air conditioner

Front/Rear

**Furniture** 

Up to 3 folding seats (2 swivel) Stretcher

Interior furniture according to design

Special material, highly resistant and lightweight

**Equipment** Renault Master