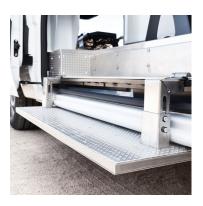

ercedes Benz Sprinter 4X2 or 4X4

**GVW** 

3500 Kg/3880 and over 4100 Kgs

Technical area/driver

Separated

Length

5932 mm

Width

2020 mm

Height

2638 mm

Air conditioner

Front/Rear

**Furniture** 

5 folding seats (2 rotating) 1 or 2 wheelchairs. 1 stretcher

### Interior furniture according to design:

Special material,





**₽** 

Equipment Mercedes Benz Sprinter

### Manual ramp

Light and easy to use

### Oxygen therapy

Pipeline, oxygen support

#### **Electrical installation**

Based on UNE EN 1789:2020,

### **Safety Signs**

Light/rotational bridge, rear signalling, nano LED and siren

### **Interior lighting**

LED type

### **Stretcher support**

Manual operation with customer-specific stretcher support

### **Medical equipment**

According to customer's request

















# **Quality standards**

Mercedes Benz Sprinter





Standard UNE EN 1789:2020









# Ambulance type B/C

## Mercedes Benz Sprinter

Manufactured with recyclable and environmentally friendly materials, as well as an aerodynamic design that reduces CO2 emissions.







Vehicle

Mercedes Benz Sprinter

Base vehicle

Mercedes Benz Sprinter 4X2 or 4X4

**GVW** 

3.500 Kg/3.880 and over 4.100 Kgs

Technical area/driver

Separated

Length

5932 mm

Width

2020 mm

Height

2638 mm

Air conditioner

Front/Rear

**Furniture** 

Up to 3 folding seats (1 swivel) Stretcher

Interior furniture according to design

Special material, highly resistant and lightweight







### Equipment Mercedes Benz Sprinter

### Oxygen therapy

Pipeline, oxygen support

#### **Electrical installation**

Ba