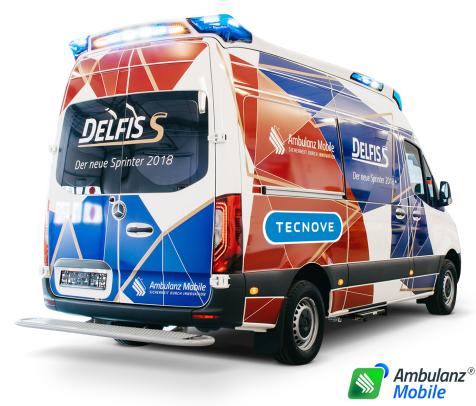

# Delfis S

# Mercedes Benz Sprinter

Prepared to face any mission thanks to its interior distribution that considerably facilitates the work. It has 20G certification, thus guaranteeing the safety of people.

**Vehicle**Mercedes Benz Sprinter

Width

2415 mm

Height

2730 mm

Interior and furniture ABS material:

Ergonomic design made of 100% recyclable ABS material

### **Exterior lighting**

High-tech LED roof flashing and rear lights

### Interior lighting

State-of-the-art, easily removable integrated LED blue light technology