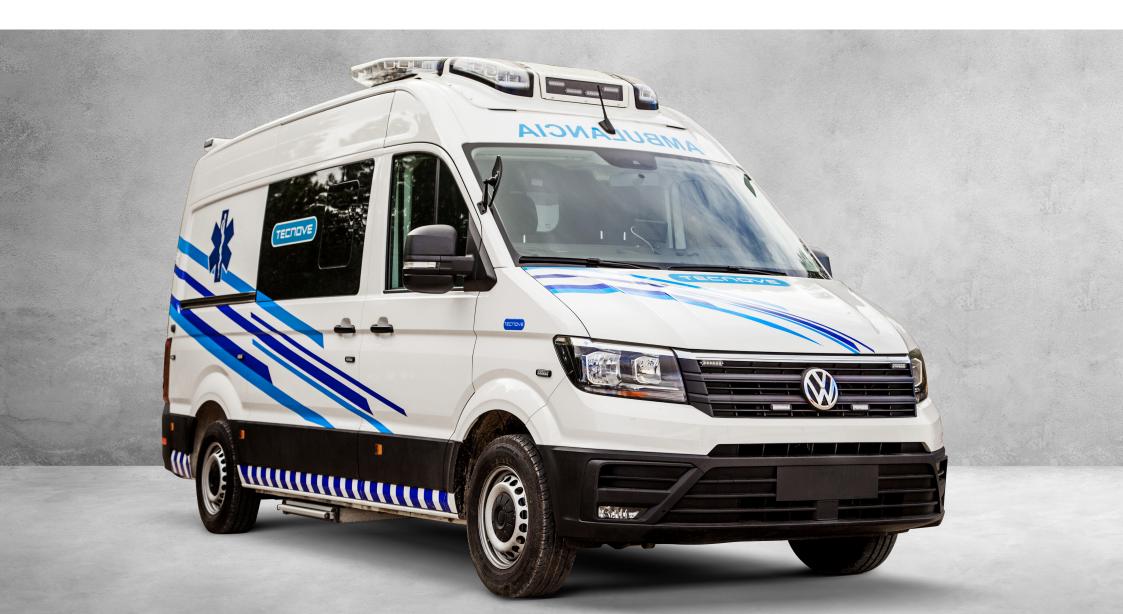

## Mercedes Benz Sprinter

Manufactured with recyclable and environmentally friendly materials, as well as an aerodynamic design that reduces CO2 emissions.

Vehicle

Mercedes Benz Sprinter

Base vehicle

Mercedes Benz Sprinter 4X2 or 4X4

**GVW** 

3.500 Kg/3.880 and over 4.100 Kgs

Technical area/driver

Separated

Length

5932 mm

Width

2020 mm

Height

2638 mm

Air conditioner

Front/Rear

**Furniture** 

Up to 3 folding seats (1 swivel) Stretcher

Interior furniture according to design

Special material, highly resistant and lightweight