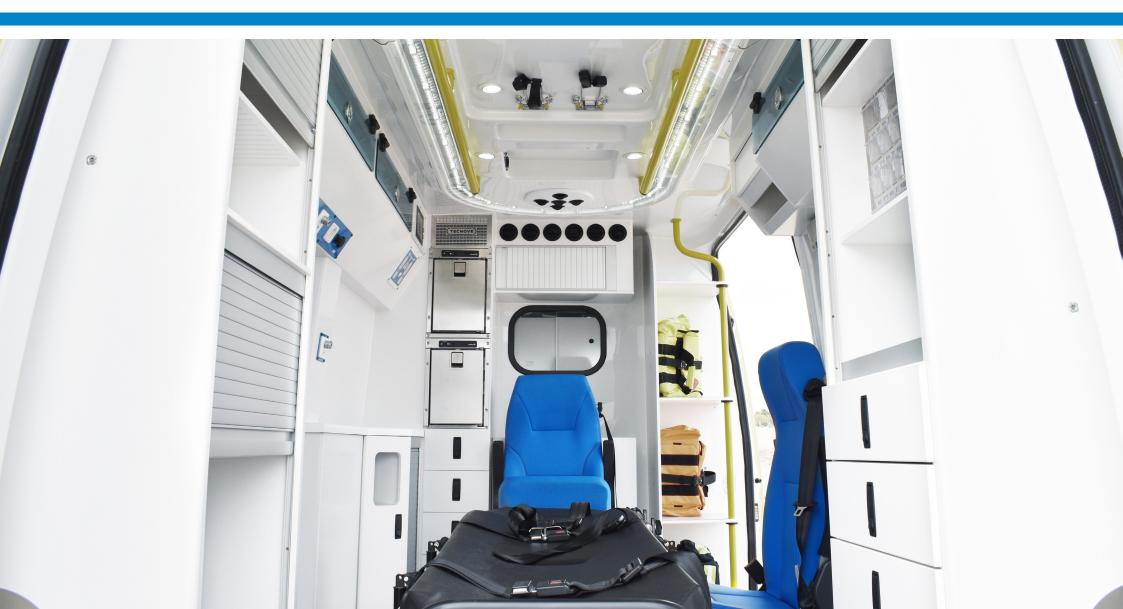

# **Ambulances**

**TECNOVE** has extensive experience in the **design**, manufacture and equipment of different types of ambulances, including medicalised or assistance ambulances (basic or advanced life support) and nonassistance ambulances or ambulances for collective or individual transport.

The ambulances, for civil or military use, can be manufactured on a 4x2 or 4x4 base vehicle. In addition, we have a maximum availability of medical devices, electrical and lighting installation and furniture.

**Furniture** 

Bench with storage capacity

Interior furniture according to design FRGP or ABS material

Antibacterial, resistant and lightweight

**Equipment**Toyota Land Cruiser

#### **Bench**

Manual operation with customer-specific stretcher support

**Furniture** 

5 folding seats (2 rotating) 1 or 2 wheelchairs. 1 stretcher

### **Stretcher support**

Manual operation with customer-specific stretcher support