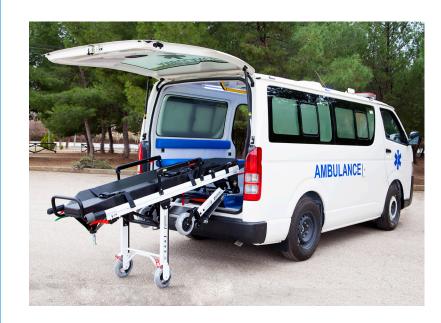

# Mercedes Benz Sprinter

Designed for the collective transport of patients, be possible to transport 5 patients plus a stretcher and/or wheelchair.

**Furniture** 

5 folding seats (2 rotating) 1 or 2 wheelchairs. 1 stretcher

### Manual ramp

Light and easy to use

### **Stretcher support**

Manual operation with customer-specific stretcher support