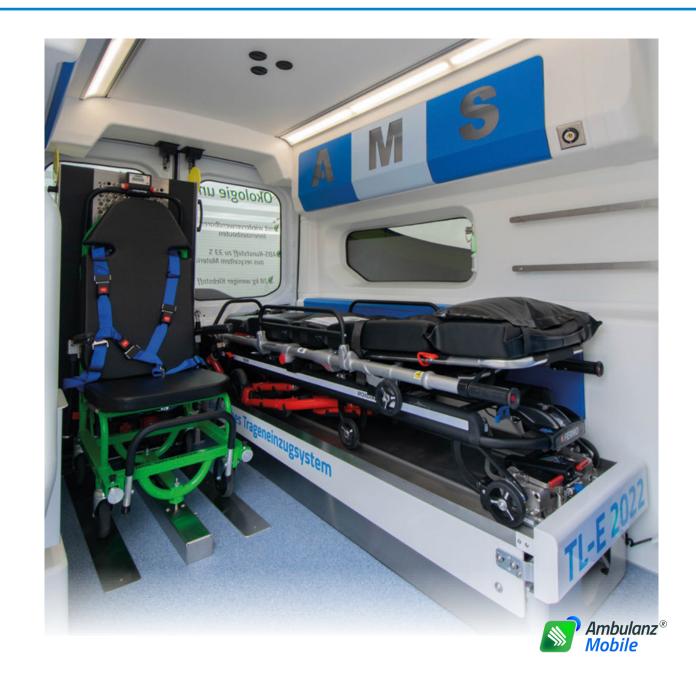

Valeris® V21

Special signalling system

Novaris® V20

**Auxiliary Battery** 

Secondary energy storage

**Stretcher support** 

TL-E 2022 (Prototype)

Stretcher model

Ferno Mondial with Smart-Load technology

Stretcher chair

Utila ALS-328 PTX

Access ramp

Breda 2600 x 620 mm

Wall folding seat

DHT-3 with weight sensor

### Equipment Ford E-Transit L2H2

**GVW** 

4250 kg

**Load capacity** 

1343 - 1703 kg

Wheelbase

3300 mm

**Battery capacity** 