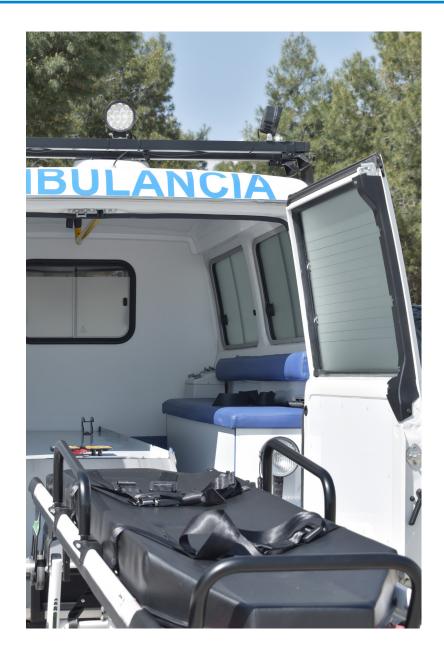

# **Ambulances**

**TECNOVE** has extensive experience in the **design**, manufacture and equipment of different types of ambulances, including medicalised or assistance ambulances (basic or advanced life support) and nonassistance ambulances or ambulances for collective or individual transport.

The ambulances, for civil or military use, can be manufactured on a 4x2 or 4x4 base vehicle. In addition, we have a maximum availability of medical devices, electrical and lighting installation and furniture.