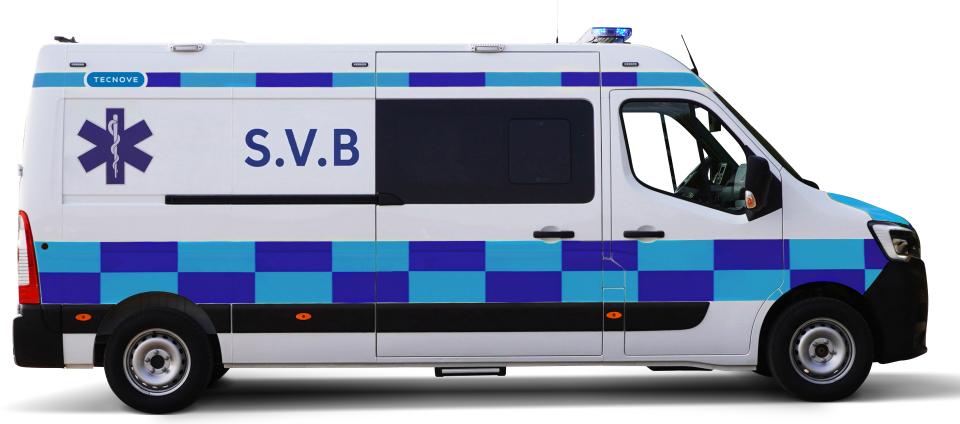

# Ambulance type B/C

## Mercedes Benz Sprinter

Manufactured with recyclable and environmentally friendly materials, as well as an aerodynamic design that reduces CO2 emissions.

Vehicle

Mercedes Benz Sprinter

Base vehicle

Mercedes Benz Sprinter 4X2 or 4X4

**GVW** 

3.500 Kg/3.880 and over 4.100 Kgs

Technical area/driver

Separated

Length

5932 mm

Width

2020 mm

Height

2638 mm

Air conditioner

Front/Rear

**Furniture** 

Up to 3 folding seats (1 swivel) Stretcher

Interior furniture according to design

Special material, highly resistant and lightweight