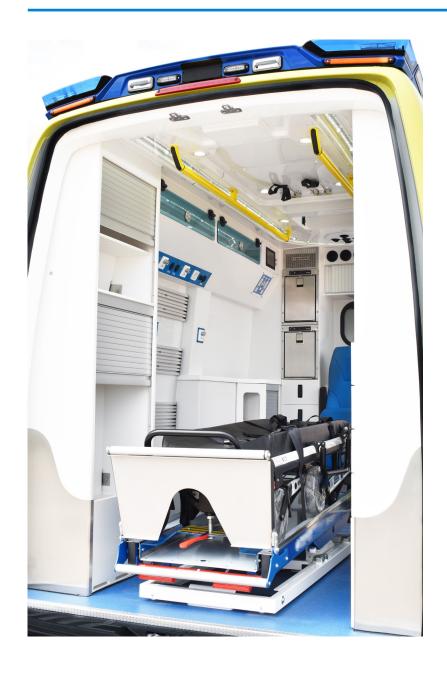

**Furniture** 

5 folding seats (2 rotating) 1 or 2 wheelchairs. 1 stretcher

### **Stretcher support**

Manual operation with customer-specific stretcher support

Height

2638 mm

Air conditioner

Front/Rear

**Furniture** 

Up to 3 folding seats (1 swivel) Stretcher

Interior furniture according to design

Special material, highly resistant and lightweight

### **Stretcher support**

Manual or eletro-hydraulic operation with stretcher and spine board holder