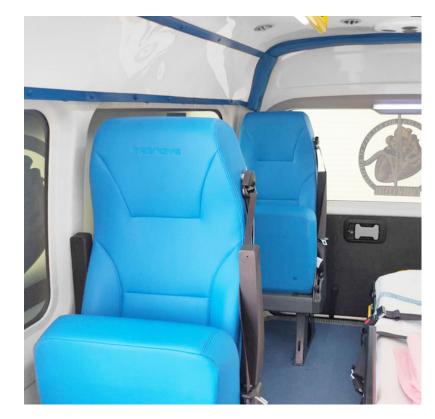

**Furniture** 

5 folding seats (2 rotating) 1 or 2 wheelchairs. 1 stretcher

Height

2638 mm

Air conditioner

Front/Rear

**Furniture** 

Up to 3 folding seats (1 swivel) Stretcher

Interior furniture according to design

Special material, highly resistant and lightweight