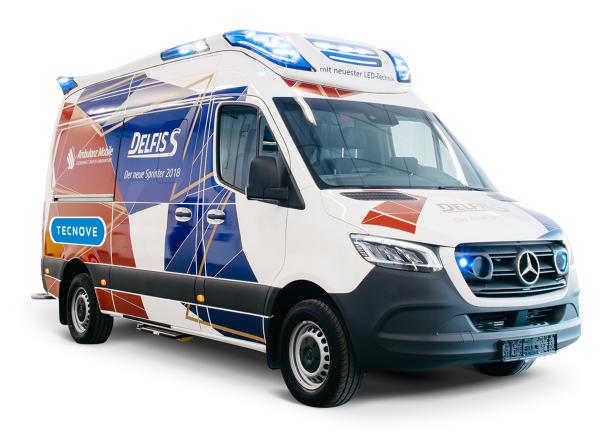

# Delfis S

# Mercedes Benz Sprinter

Prepared to face any mission thanks to its interior distribution that considerably facilitates the work. It has 20G certification, thus guaranteeing the safety of people.

**Vehicle**Mercedes Benz Sprinter

Width

2415 mm

Height

2730 mm

Interior and furniture ABS material:

Ergonomic design made of 100% recyclable ABS material

### **Exterior lighting**

High-tech LED roof flashing and rear lights

### Interior lighting

State-of-the-art, easily removable integrated LED blue light technology