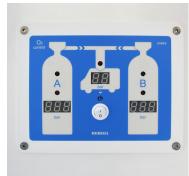

er 4.100 Kgs

Technical area/driver

Separated

Length

5932 mm

Width

2020 mm

Height

2638 mm

Air conditioner

Front/Rear

**Furniture** 

Up to 3 folding seats (1 swivel) Stretcher

Interior furniture according to design

Special material, highly resistant and lightweight







### Equipment Mercedes Benz Sprinter

### Oxygen therapy

Pipeline, oxygen support

#### **Electrical installation**

Based on UNE EN 1789:2020, with/ without touch screen. CAN-BUS system.

### **Safety Signs**

Lighting bridge (incorporated) and aerodynamic, front and rear signalling, nano LED and siren

### Interior lighting

LED type

### **Stretcher support**

Manual or eletro-hydraulic operation with stretcher and spine board holder

### **Medical equipment**

According to customer's request



















### ₽ •

## **Quality standards**

Mercedes Benz Sprinter





Standard UNE EN 1789:2020



TECNOVE



# Commitment to innovation

## Optional · Sgnalling bridge

## **Valeris Special Model**

Aerodynamic design, manufactured by our German partner







### Commitment to innovation

Mercedes Benz Sprinter

# Modern, unique and elegant

Innovative roof-integrates signalling bridge with an aerodynamic design, made of recyclable ABS plastic.

# High brightness, increased safety

Thanks to its high-performance LED technology, the greater the distance, the more visible this lighting becomes, guaranteeing quality and safety for the worker

# Improved quality of work

Its flattened shape does not exert any force on the wind and therefore noise leves are reduced.

# **Under** consumption

A