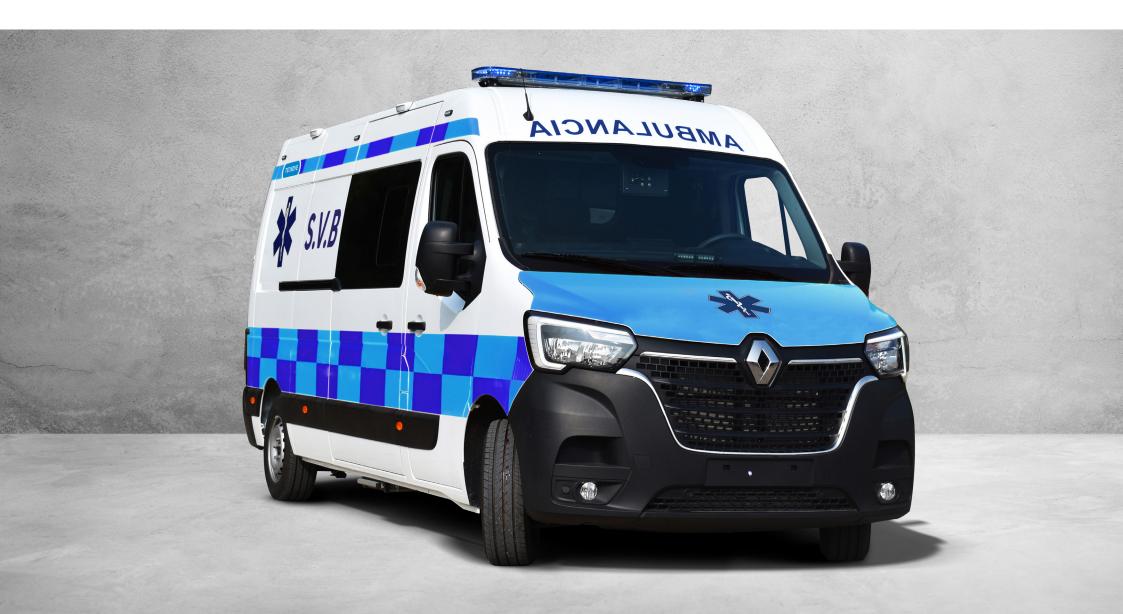

# Ambulance type B/C

## Mercedes Benz Sprinter

Manufactured with recyclable and environmentally friendly materials, as well as an aerodynamic design that reduces CO2 emissions.

Vehicle

Mercedes Benz Sprinter

Base vehicle

Mercedes Benz Sprinter 4X2 or 4X4

**GVW** 

3.500 Kg/3.880 and over 4.100 Kgs

Technical area/driver

Separated

Length

5932 mm

Width

2020 mm

Height

2638 mm

Air conditioner

Front/Rear

**Furniture** 

Up to 3 folding seats (1 swivel) Stretcher

Interior furniture according to design

Special material, highly resistant and lightweight