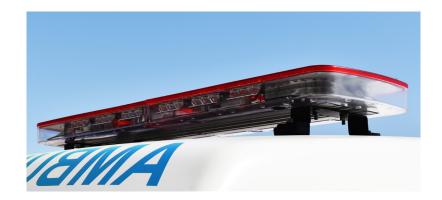

## Optional · Sgnalling bridge

# Modern, unique and elegant

Innovative roof-integrates signalling bridge with an aerodynamic design, made of recyclable ABS plastic.

# High brightness, increased safety

Thanks to its high-performance LED technology, the greater the distance, the more visible this lighting becomes, guaranteeing quality and safety for the worker