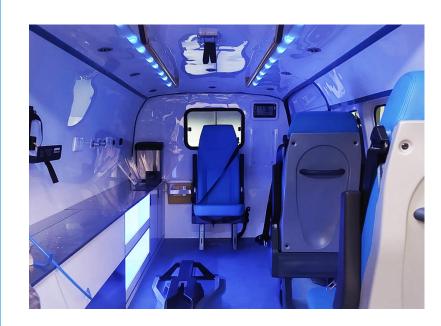

### Interior lighting

LED type

### **Stretcher support**

Manual or eletro-hydraulic operation with stretcher and spine board holder