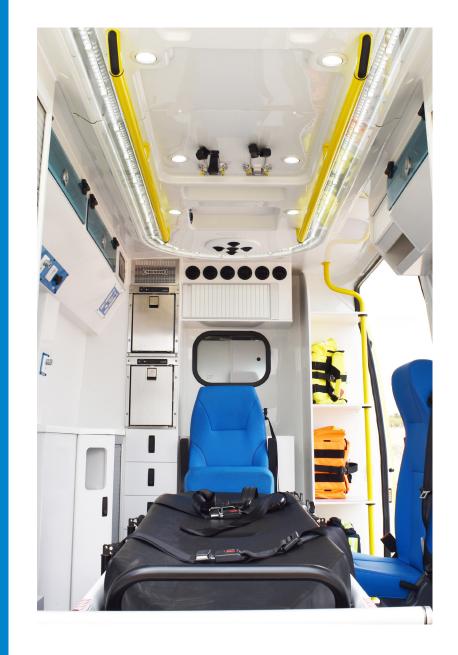

#### **Electrical installation**

Light/rotational bridge, rear signalling, nano LED and siren

### **Electrical installation**

Light/rotational bridge, rear signalling, nano LED and siren

### **Safety Signs**

Light/rotational bridge, rear signalling, nano LED and siren

### Interior lighting

LED type