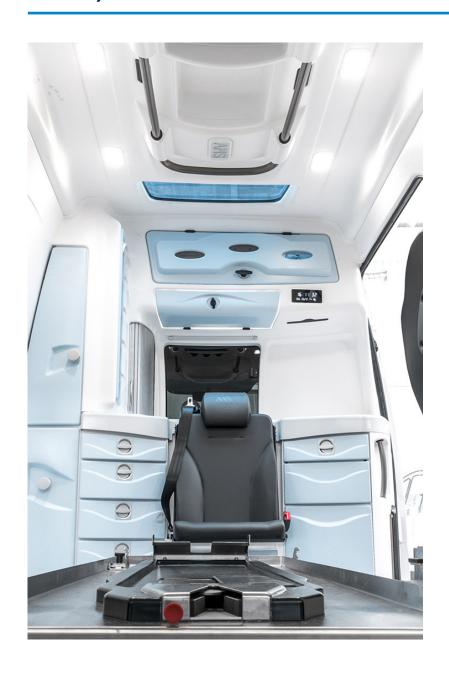

**Furniture** 

5 folding seats (2 rotating) 1 or 2 wheelchairs. 1 stretcher

### **Stretcher support**

Manual operation with customer-specific stretcher support

Height

2638 mm

Air conditioner

Front/Rear

**Furniture** 

Up to 3 folding seats (1 swivel) Stretcher

Interior furniture according to design

Special material, highly resistant and lightweight

### **Stretcher support**

Manual or eletro-hydraulic operation with stretcher and spine board holder