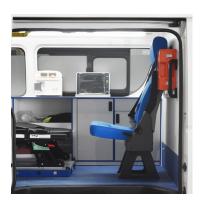

**Furniture** 

5 folding seats (2 rotating) 1 or 2 wheelchairs. 1 stretcher

### Interior furniture according to design:

Special material,

**₽** 

Equipment Mercedes Benz Sprinter

### Manual ramp

Light and easy to use

### **Stretcher support**

Manual operation with customer-specific stretcher support