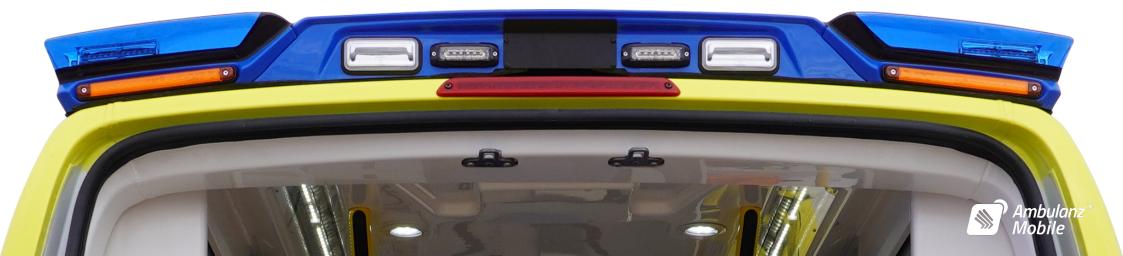

## Optional · Sgnalling bridge

## **Valeris Special Model**

Aerodynamic design, manufactured by our German partner

# Modern, unique and elegant

Innovative roof-integrates signalling bridge with an aerodynamic design, made of recyclable ABS plastic.

# High brightness, increased safety

Thanks to its high-performance LED technology, the greater the distance, the more visible this lighting becomes, guaranteeing quality and safety for the worker

# Improved quality of work

Its flattened shape does not exert any force on the wind and therefore noise leves are reduced.

# **Under** consumption

Aerodynamic construction, reduced weight and lower air resistance provide considerable fuel savings and reduced CO2 emissions