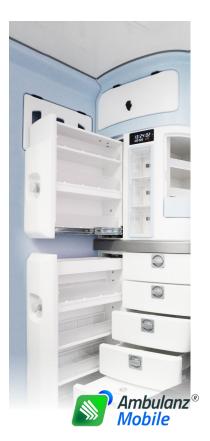

**Furniture** 

Bench with storage capacity

Interior furniture according to design FRGP or ABS material

Antibacterial, resistant and lightweight

**Equipment**Toyota Land Cruiser

Air conditioning

Front/Rear

**Furniture** 

1 folding armchair, 1 wheelchair Bench with storage capacity

Interior furniture according to design FRGP or ABS material

Antibacterial, resistant and lightweight

**Equipment**Toyota Hiace

**Furniture** 

5 folding seats (2 rotating) 1 or 2 wheelchairs. 1 stretcher

Height

2638 mm

Air conditioner

Front/Rear

**Furniture** 

Up to 3 folding seats (1 swivel) Stretcher

Interior furniture according to design

Special material, highly resistant and lightweight