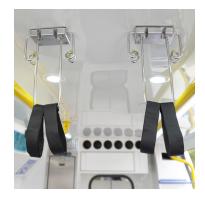

driver

Separated

Length

5575 mm L2H2 / 6225 mm L3H2

Width

2070 mm

Height

2499 mm L2H2 / 2488 mm L3H2

Air conditioner

Front/Rear

**Furniture** 

Up to 3 folding seats (2 swivel) Stretcher

Interior furniture according to design

Special material, highly resistant and lightweight







**Equipment** Renault Master

### Oxygen therapy

Pipeline, oxygen support

#### **Electrical installation**

Based on UNE EN 1789:2020, with/ without

touch screen. CAN-BUS system.

### **Safety Signs**

Lighting bridge (incorporated) and aerodynamic, front and rear signalling, nano LED and siren

### **Interior lighting**

LED type

### **Stretcher support**

Manual or eletro-hydraulic operation with stretcher and spine board holder

### **Medical equipment**

According to customer's request

















€ C

# **Quality standards**

Renault Master





Standard UNE EN 1789:2020







# Ambulance type B/C

## Volkswagen Crafter/MAN TGE

Manufactured with 100% recyclable materials in order to contribute to the environment.







### Vehicle

Volkswagen Crafter/MAN TGE

Base vehicle

Volkswagen Crafter/MAN TGE 4X2 or 4X4

**GVW** 

3.500 Kg/3.880 Kgs

Technical area/driver

Separated

Length

5986 mm

Width

2040 mm

Height

2355 mm

Air conditioner

Front/Rear

**Furniture** 

2/3 folding seats (1 rotating)
Stretcher

### Interior furniture according to design:

Special material, highly resistant and lightweight







### **Equipment**Volkswagen Crafter/MAN TGE

### Oxygen therapy

Pipeline, oxygen support and intakes.

#### **Electrical installation**

Based on UNE EN 1789:2