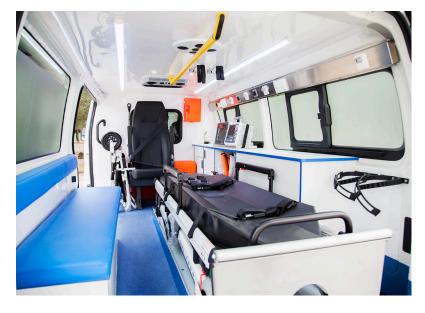

## Mercedes Benz Sprinter

Manufactured with recyclable and environmentally friendly materials, as well as an aerodynamic design that reduces CO2 emissions.

Vehicle

Mercedes Benz Sprinter

Base vehicle

Mercedes Benz Sprinter 4X2 or 4X4

Height

2638 mm

Air conditioner

Front/Rear

**Furniture** 

Up to 3 folding seats (1 swivel) Stretcher

Interior furniture according to design

Special material, highly resistant and lightweight

### **Stretcher support**

Manual or eletro-hydraulic operation with stretcher and spine board holder