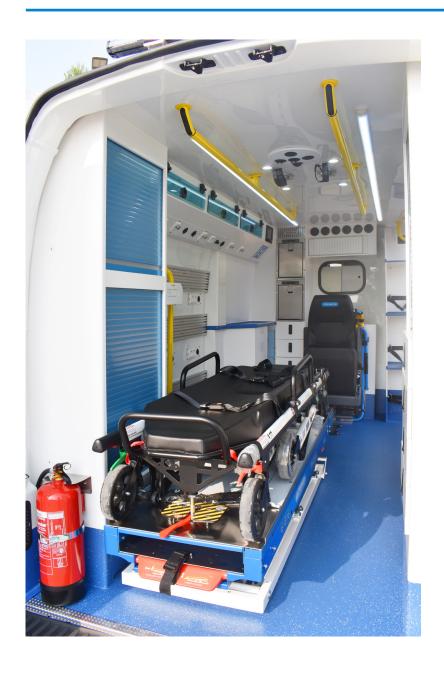

**Furniture** 

5 folding seats (2 rotating) 1 or 2 wheelchairs. 1 stretcher

### Interior furniture according to design:

Special material,

**₽** 

Equipment Mercedes Benz Sprinter

### Manual ramp

Light and easy to use

### **Stretcher support**

Manual operation with customer-specific stretcher support