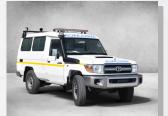

# Ambulance type A1

# Toyota Land Cruiser

Designed for individual patient transport.

Base vehicle

Toyota Land Cruiser

**GVW** 

3200 Kg

Technical / driver area

Separated

Length

5070 mm

Width

1770 mm

Height

2638 mm

Air conditioning

Front/Rear

**Furniture** 

Bench with storage capacity

Interior furniture according to design FRGP or ABS material

Antibacterial, resistant and lightweight

**Equipment**Toyota Land Cruiser