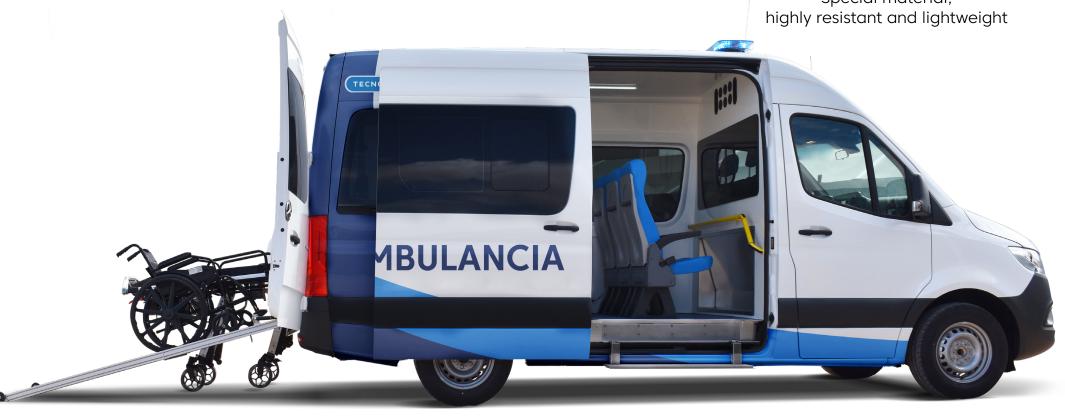

**Furniture** 

5 folding seats (2 rotating) 1 or 2 wheelchairs. 1 stretcher

### Manual ramp

Light and easy to use

Height

2638 mm

Air conditioner

Front/Rear

**Furniture** 

Up to 3 folding seats (1 swivel) Stretcher

Interior furniture according to design

Special material, highly resistant and lightweight