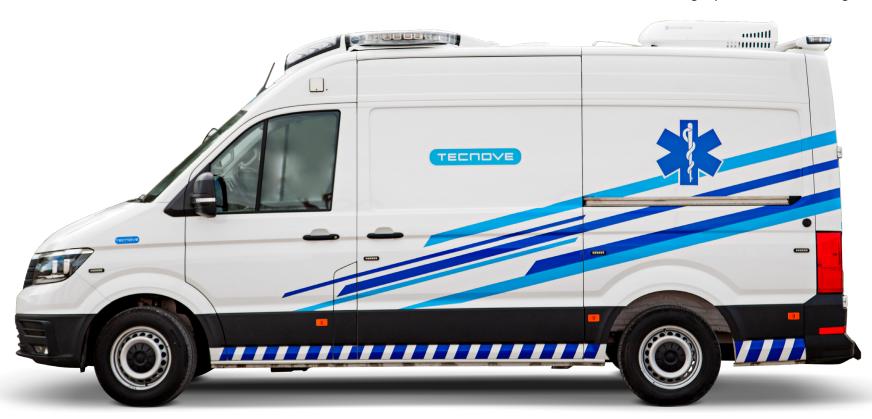

# Solutions in health & emergencies · Vehicles

**TECNOVE** offers health solutions to public and private companies and governmental institutions to guarantee **healthcare in any location**.

Its trajectory and experience in the field of healthcare focuses on the **manufacture**, **adaptation and conditioning of medical vehicles** in semi-trailers, chassis cabs, vans and cars, depending on the needs of the client and the destination of the unit. Among the full range of healthcare solutions offered by **TECNOVE**, the following vehicles are particularly noteworthy:

**Ambulances** 

**Emergency vehicles** 

**Mobile medical units** 

Toyota Land Cruiser Type A1

Toyota Hiace Type A1

Mercedes Benz Sprinter Type A2

Mercedes-Benz

Mercedes Benz Sprinter Type B/C

# **Ambulances**

**TECNOVE** has extensive experience in the **design**, manufacture and equipment of different types of ambulances, including medicalised or assistance ambulances (basic or advanced life support) and nonassistance ambulances or ambulances for collective or individual transport.

The ambulances, for civil or military use, can be manufactured on a 4x2 or 4x4 base vehicle. In addition, we have a maximum availability of medical devices, electrical and lighting installation and furniture.