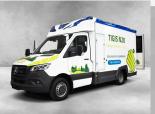

# Ambulance kit

# Toyota Hiace

Specially designed ambulance kit tailor-made according to the interior dimensions of the Toyota Hiace.

Vehicle

### Toyota Hiace

#### Adapted to base vehicle

Toyota Hiace