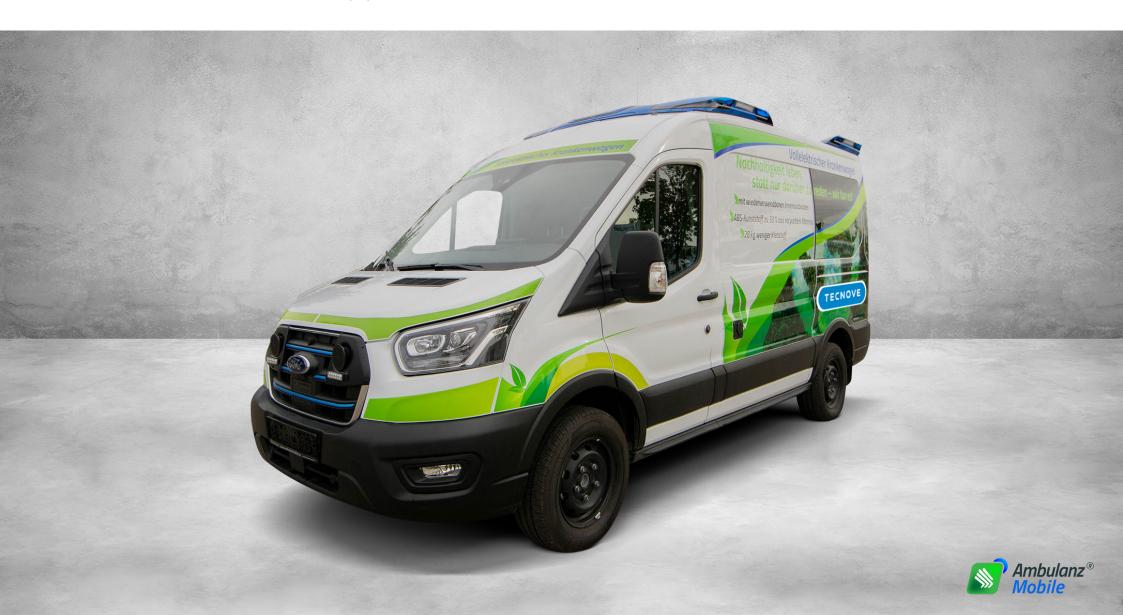

# Ford E-Transit

## Ford E-Transit L2H2

Electric ambulance made of reusable equipment and materials.

Standard UNE EN 1789:2020

TECNOVE

Ford E-Transit L2H2

Model

Ford E-Transit L2H2

Base vehicle