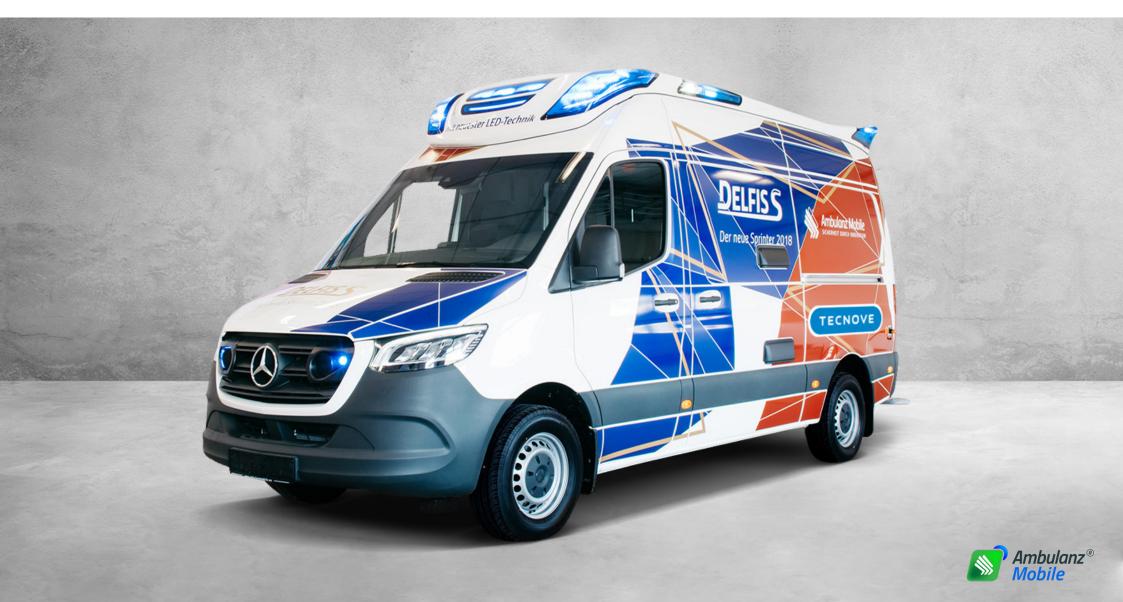

# Delfis S

# Mercedes Benz Sprinter

Prepared to face any mission thanks to its interior distribution that considerably facilitates the work. It has 20G certification, thus guaranteeing the safety of people.

**Vehicle**Mercedes Benz Sprinter

Width

2415 mm

Height

2730 mm

Interior and furniture ABS material:

Ergonomic design made of 100% recyclable ABS material

### **Exterior lighting**

High-tech LED roof flashing and rear lights

### Interior lighting

State-of-the-art, easily removable integrated LED blue light technology