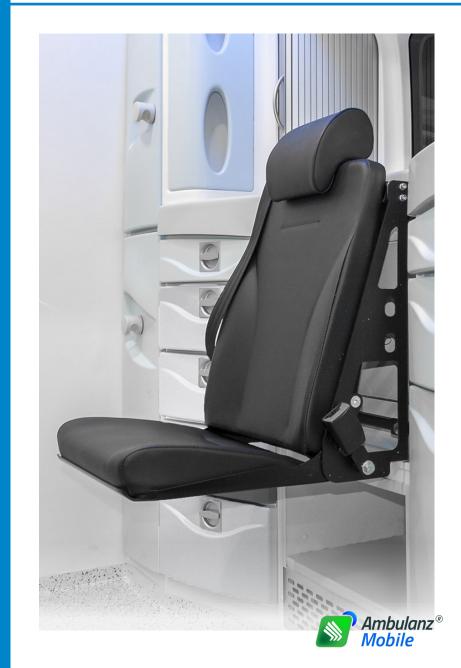

**Furniture** 

5 folding seats (2 rotating) 1 or 2 wheelchairs. 1 stretcher

Height

2638 mm

Air conditioner

Front/Rear

**Furniture** 

Up to 3 folding seats (1 swivel) Stretcher

Interior furniture according to design

Special material, highly resistant and lightweight

Air conditioner

Front/Rear

**Furniture** 

Up to 3 folding seats (2 swivel) Stretcher

Interior furniture according to design

Special material, highly resistant and lightweight

**Equipment** Renault Master

**Furniture** 

2/3 folding seats (1 rotating)
Stretcher