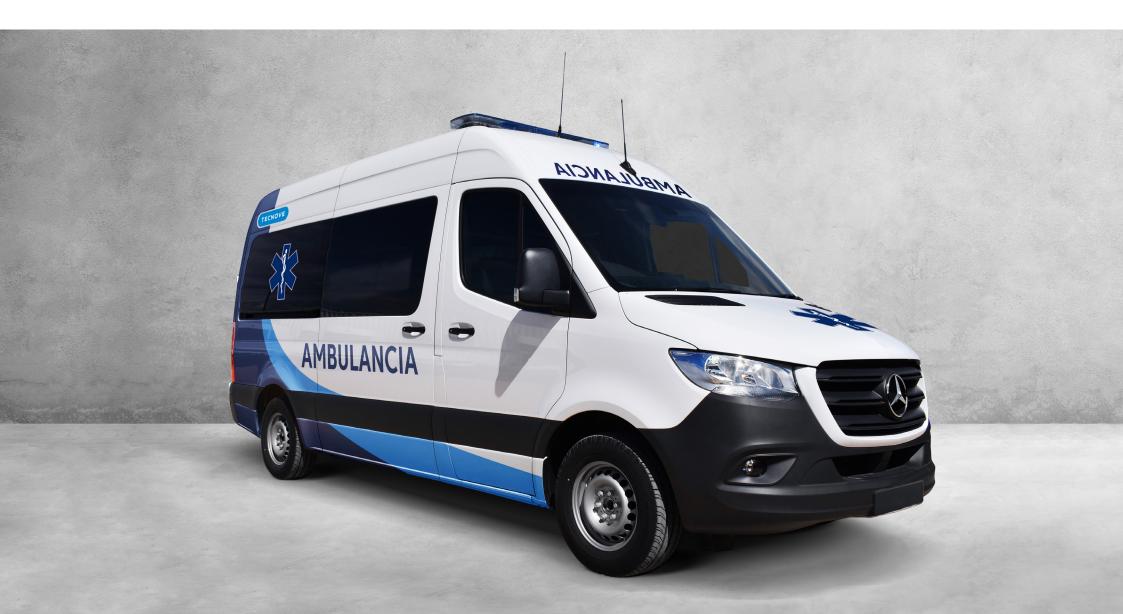

# Ambulance type A2

# Mercedes Benz Sprinter

Designed for the collective transport of patients, be possible to transport 5 patients plus a stretcher and/or wheelchair.

### Vehicle

Mercedes Benz Sprinter

Base vehicle

Mercedes Benz Sprinter 4X2 or 4X4

**GVW** 

3500 Kg/3880 and over 4100 Kgs

Technical area/driver

Separated

Length

5932 mm

Width

2020 mm

Height

2638 mm

Air conditioner

Front/Rear

**Furniture** 

5 folding seats (2 rotating) 1 or 2 wheelchairs. 1 stretcher