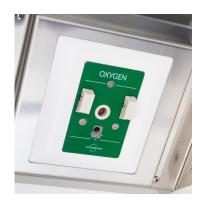

### Oxygen therapy

Pipeline, oxygen support

### Oxygen therapy

Pipeline, oxygen support and intakes.