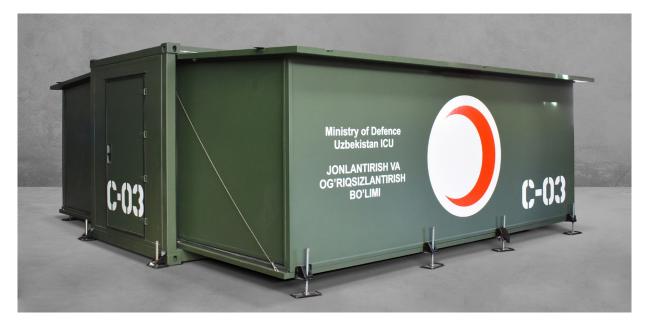

# The most requested specialties are the following:

Hospitalization

Emergency

ICU

Pharmacy

Sterilization

Laboratory

Surgery

# Additional hospital add-ons

Field Hospitals

The tents offer the possibility of being complemented with expandable, standardised and/or customised containers.

In addition, mobile medical units and/or ambulances can also be incorporated to provide a complete medical service.