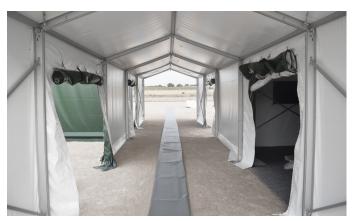

#### **Connections**

The different modular tents and containers that make up the hospital are connected through corridors, forming a hygienicsufficient system that guarantees the most suitable sanitary conditions

#### **Floor**

One-piece PVC textile base. High impact ABS modular solid base.