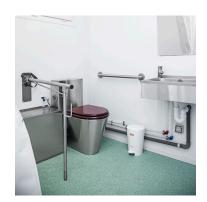

#### Canvas

Side walls fitted with windows including opaque roller shutters.

Moulded-in covers on gable walls.

Zippered roll-up doors.

#### **Floor**

One-piece PVC textile base. High impact ABS modular solid base.

# Auxiliary Areas Field Hospitals

To ensure the optimal functioning of the hospital, medical areas can be complemented by **ancillary areas that provide basic services:** 

Canteen

Kitchen

Warehouse

Laundry

Waste management

Water treatment plant

Lighting towers

Generator sets

Catering, cleaning, maintenance, management, security and welfare services.

**Layout** Field Hospitals

The layout of the hospital is a very important factor when dealing with one or more emergency situations. Depending on how it is laid out, patient care will be more or less flexible.