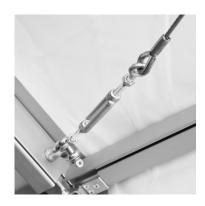

#### Structure

The base structure of the hospital consists of an integrated support frame made of anodised aluminium and galvanised steel profiles, connected with steel or aluminium inserts