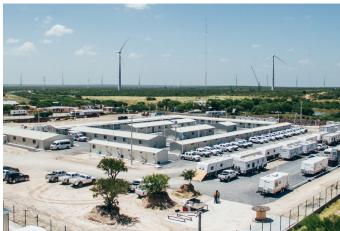

### Camps & life bases

# Auxiliary Areas Field Hospitals

To ensure the optimal functioning of the hospital, medical areas can be complemented by **ancillary areas that provide basic services:** 

Canteen

Kitchen

Warehouse

Laundry

Waste management

Water treatment plant

Lighting towers

Generator sets

Catering, cleaning, maintenance, management, security and welfare services.

**Layout** Field Hospitals

The layout of the hospital is a very important factor when dealing with one or more emergency situations. Depending on how it is laid out, patient care will be more or less flexible.