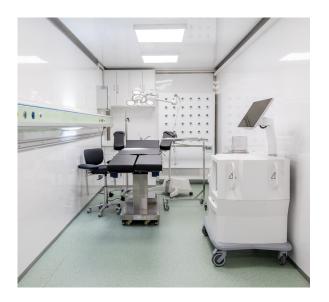

# Medical area Field Hospitals

Field hospitals can be equipped with furniture and medical equipment related to the medical services to be offered.

# The most requested specialties are the following:

Hospitalization

Emergency

ICU

Pharmacy

Sterilization

Laboratory

Surgery

General Medicine

Dentistry

**Pediatrics** 

Radiology

Traumatology

Gynaecology and Obstetrics