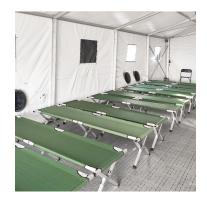

# Medical area Field Hospitals

Field hospitals can be equipped with furniture and medical equipment related to the medical services to be offered.

# The most requested specialties are the following:

Hospitalization

Emergency

ICU

Pharmacy

Sterilization

Laboratory

Surgery

General Medicine

Dentistry

**Pediatrics** 

Radiology

Traumatology

Gynaecology and Obstetrics