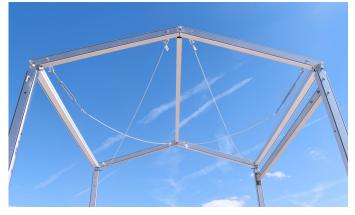

#### Structure

The base structure of the hospital consists of an integrated support frame made of anodised aluminium and galvanised steel profiles, connected with steel or aluminium inserts

#### Sheath

The sheath consists of supporting fabric made of the highest quality PVC with high fire resistance and fire retardancy, covering the side walls and gables

#### **Connections**

The different modular tents and containers that make up the hospital are connected through corridors, forming a hygienicsufficient system that guarantees the most suitable sanitary conditions