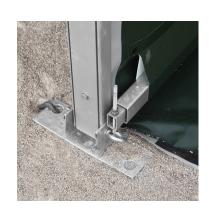

#### Structure

The base structure of the hospital consists of an integrated support frame made of anodised aluminium and galvanised steel profiles, connected with steel or aluminium inserts

#### Sheath

The sheath consists of supporting fabric made of the highest quality PVC with high fire resistance and fire retardancy, covering the side walls and gables