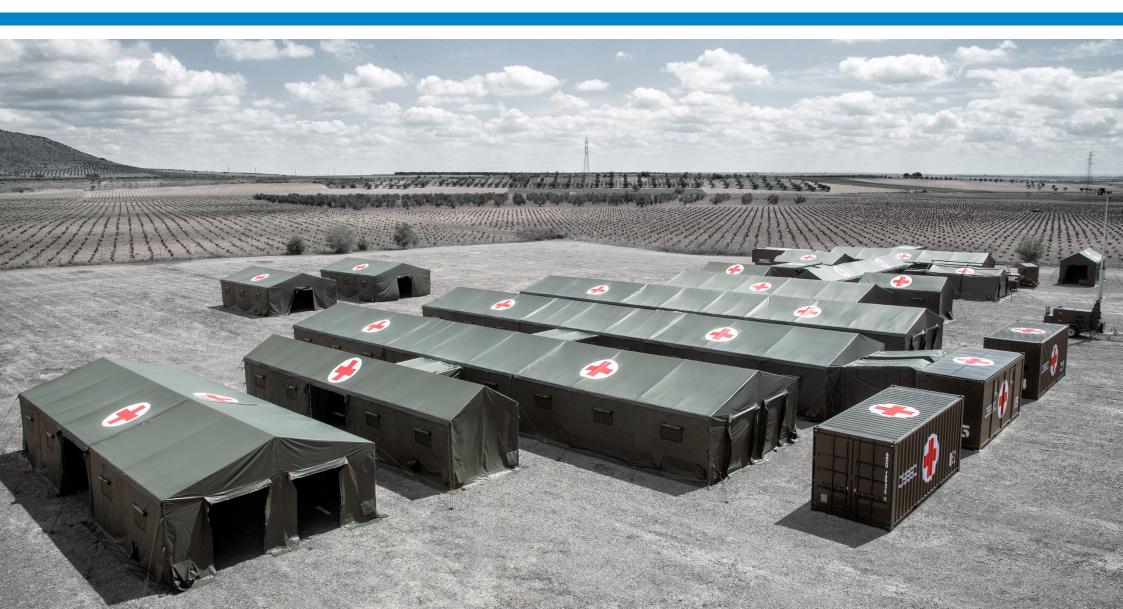

# **Field Hospitals**

**TECNOVE** provides the **manufacture of tailor-made field hospitals**, with the necessary medical equipment and furniture to be able to offer health care on site.

Its quick and easy deployment provides medical care in areas affected by natural disasters or fighting where there are insufficient health services to serve the population.

The medical team will be able to make use of the **highest quality medical facilities and equipment** adapted to the demanding conditions of the duty station.

**Especifications**Field Hospitals

#### **Connections**

The different modular tents and containers that make up the hospital are connected through corridors, forming a hygienicsufficient system that guarantees the most suitable sanitary conditions

That is why we offer the opportunity to provide advice on the layout of the hospital so that it adapts to your requirements, makes the most of the space and is a fully functional space.

- 1 · Rooms
- 2 · Canteen
- 3 · Kitchen
- 4 · Food store
- 5 · Water treatment
- 6 · ICU
- 7 · Baths
- 8 · Telecommunications
- 9 · Hall

- 10 · Dentistry/ Pediatrics
- 11 · Hospitalization
- 12 · Sterilization
- 13 · Laboratory
- 14 · Surgery
- 15 · Laundry
- 16 · Waste management
- 17 · Gas generation
- 18 · Lighting Tower

- 19 · Emergency
- 20 · Radiology
- 21 · Pharmacy
- 22 · Traumatology
- 23 · General Medicine/ Gynecology and obstetrics
- 24 · Administration Office
- 25 · Warehouse