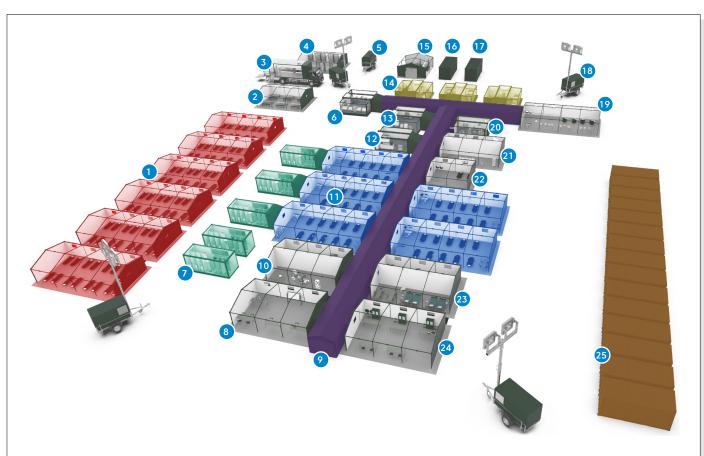

That is why we offer the opportunity to provide advice on the layout of the hospital so that it adapts to your requirements, makes the most of the space and is a fully functional space.

- 1 · Rooms
- 2 · Canteen
- 3 · Kitchen
- 4 · Food store
- 5 · Water treatment
- 6 · ICU
- 7 · Baths
- 8 · Telecommunications
- 9 · Hall

- 10 · Dentistry/ Pediatrics
- 11 · Hospitalization
- 12 · Sterilization
- 13 · Laboratory
- 14 · Surgery
- 15 · Laundry
- 16 · Waste management
- 17 · Gas generation
- 18 · Lighting Tower

- 19 · Emergency
- 20 · Radiology
- 21 · Pharmacy
- 22 · Traumatology
- 23 · General Medicine/ Gynecology and obstetrics
- 24 · Administration Office
- 25 · Warehouse