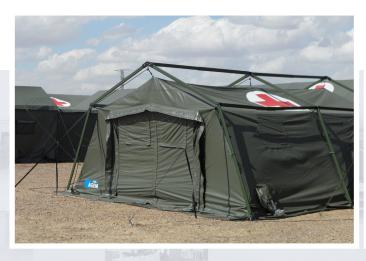

# **Field Hospitals**

**TECNOVE** provides the **manufacture of tailor-made field hospitals**, with the necessary medical equipment and furniture to be able to offer health care on site.

Its quick and easy deployment provides medical care in areas affected by natural disasters or fighting where there are insufficient health services to serve the population.

The medical team will be able to make use of the **highest quality medical facilities and equipment** adapted to the demanding conditions of the duty station.

**Especifications**Field Hospitals

#### Structure

The base structure of the hospital consists of an integrated support frame made of anodised aluminium and galvanised steel profiles, connected with steel or aluminium inserts

#### Sheath

The sheath consists of supporting fabric made of the highest quality PVC with high fire resistance and fire retardancy, covering the side walls and gables

#### Canvas

Side walls fitted with windows including opaque roller shutters.

Moulded-in covers on gable walls.

Zippered roll-up doors.