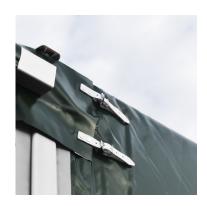

#### Structure

The base structure of the hospital consists of an integrated support frame made of anodised aluminium and galvanised steel profiles, connected with steel or aluminium inserts

#### Sheath

The sheath consists of supporting fabric made of the highest quality PVC with high fire resistance and fire retardancy, covering the side walls and gables

#### **Connections**

The different modular tents and containers that make up the hospital are connected through corridors, forming a hygienicsufficient system that guarantees the most suitable sanitary conditions