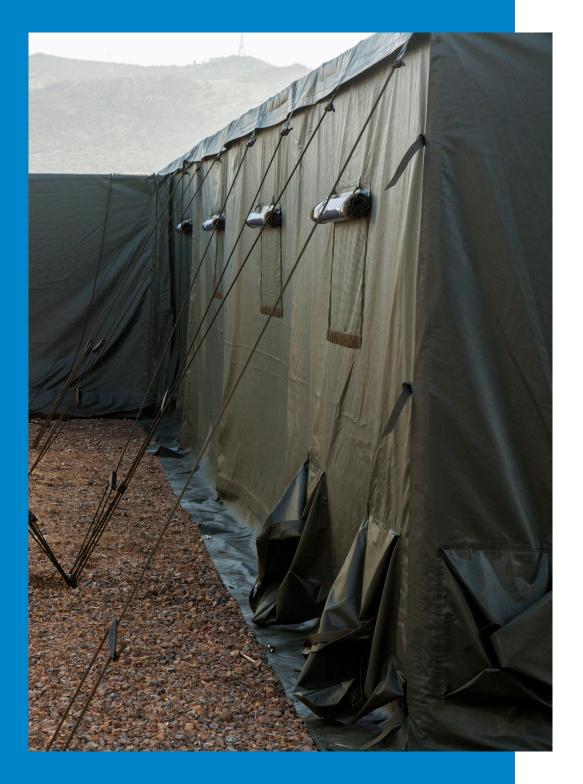

#### Sheath

The sheath consists of supporting fabric made of the highest quality PVC with high fire resistance and fire retardancy, covering the side walls and gables

#### Canvas

Side walls fitted with windows including opaque roller shutters.

Moulded-in covers on gable walls.

Zippered roll-up doors.

#### **Repair Kit**

A repair kit is included with different elements to keep the installations in the best conditions.