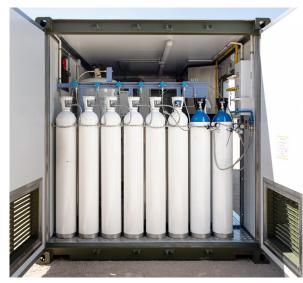

# Auxiliary Areas Field Hospitals

To ensure the optimal functioning of the hospital, medical areas can be complemented by **ancillary areas that provide basic services:** 

Canteen

Kitchen

Warehouse

Laundry

Waste management

Water treatment plant

Lighting towers

Generator sets

Catering, cleaning, maintenance, management, security and welfare services.

**Layout** Field Hospitals

The layout of the hospital is a very important factor when dealing with one or more emergency situations. Depending on how it is laid out, patient care will be more or less flexible.