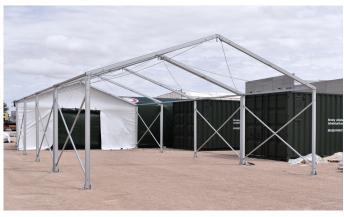

#### Structure

The base structure of the hospital consists of an integrated support frame made of anodised aluminium and galvanised steel profiles, connected with steel or aluminium inserts

#### Sheath

The sheath consists of supporting fabric made of the highest quality PVC with high fire resistance and fire retardancy, covering the side walls and gables

#### **Connections**

The different modular tents and containers that make up the hospital are connected through corridors, forming a hygienicsufficient system that guarantees the most suitable sanitary conditions