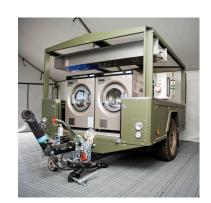

# Auxiliary Areas Field Hospitals

To ensure the optimal functioning of the hospital, medical areas can be complemented by **ancillary areas that provide basic services:** 

Canteen

Kitchen

Warehouse

Laundry