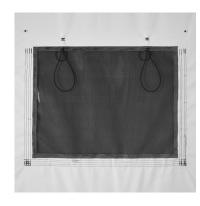

#### Canvas

Side walls fitted with windows including opaque roller shutters.

Moulded-in covers on gable walls.

Zippered roll-up doors.

#### **Floor**

One-piece PVC textile base. High impact ABS modular solid base.