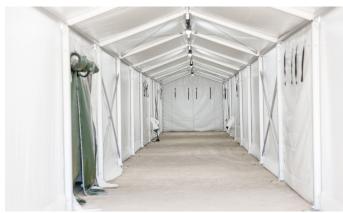

#### **Connections**

The different modular tents and containers that make up the hospital are connected through corridors, forming a hygienicsufficient system that guarantees the most suitable sanitary conditions

#### Canvas

Side walls fitted with windows including opaque roller shutters.

Moulded-in covers on gable walls.

Zippered roll-up doors.

#### **Floor**

One-piece PVC textile base. High impact ABS modular solid base.