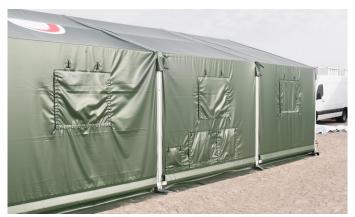

#### Sheath

The sheath consists of supporting fabric made of the highest quality PVC with high fire resistance and fire retardancy, covering the side walls and gables

#### Canvas

Side walls fitted with windows including opaque roller shutters.

Moulded-in covers on gable walls.

Zippered roll-up doors.