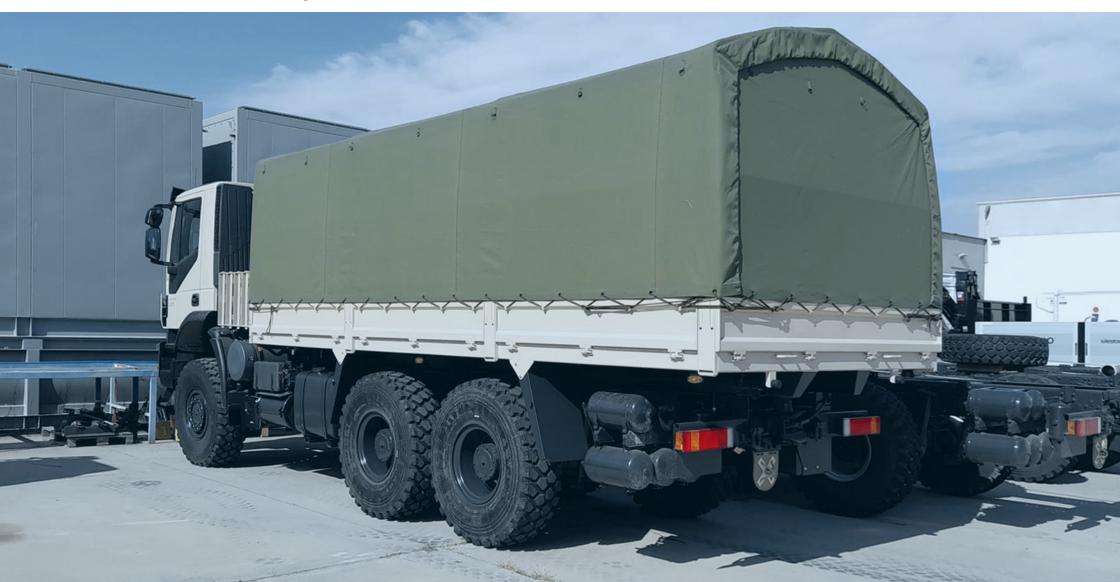

### **Vehicles**

**TECNOVE** has extensive experience designing, transforming and equipping all types of vehicles for use by different **security forces.** 

It has all the **quality accreditations** required in this sector, as well as working for the main defence technology companies.

### Military vehicles

Thanks to the experience acquired over the years, **TECNOVE** has developed large industrial capacities for the **manufacture of military vehicles,** such as:

- Transport of Troops and Loads
- Units of Frontier Vigilance
- Air Control Towers
- · Special Bodybuilding
- Assault Stairs
- Units NRBQ
- Military Logistics Vehicles

The different solutions offered can be adapted to any type of vehicle, both light and heavy, adapting the structure, chassis or bodywork to accommodate additional elements and improve performance.