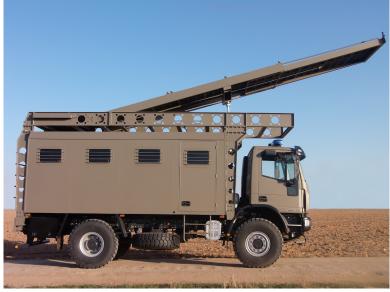

### Military vehicles

Thanks to the experience acquired over the years, **TECNOVE** has developed large industrial capacities for the **manufacture of military vehicles,** such as:

- Transport of Troops and Loads
- Units of Frontier Vigilance
- Air Control Towers
- · Special Bodybuilding
- Assault Stairs
- Units NRBQ
- Military Logistics Vehicles

The different solutions offered can be adapted to any type of vehicle, both light and heavy, adapting the structure, chassis or bodywork to accommodate additional elements and improve performance.