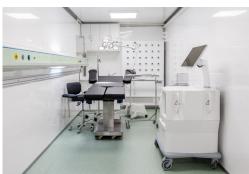

### **Construction** · **Field Hospital**

C = 0 (H2 )-12 (H2 )-12 (H2

TECNOVE offers the manufacture of made-to-measure field hospitals with the medical equipment and furniture necessary to be able to offer medical care on side.

According to the needs and indications of the clients, they can be designed in the format of trucks, tents, containers or even a combination of the three proposals.

They are suitable for **quick and easy deployment in any location**, with other auxiliary elements to complement the facilities, such as laundry, drinking water treatment, storage and lighting towers, among others.