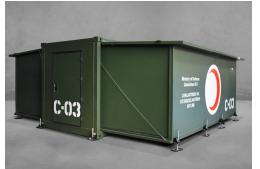

### **Construction** · **Field Hospital**

C = 0 (H2 )-12 (H2 )-12 (H2

TECNOVE offers the manufacture of made-to-measure field hospitals with the medical equipment and furniture necessary to be able to offer medical care on side.

According to the needs and indications of the clients, they can be designed in the format of trucks, tents, containers or even a combination of the three proposals.

They are suitable for **quick and easy deployment in any location**, with other auxiliary elements to complement the facilities, such as laundry, drinking water treatment, storage and lighting towers, among others.