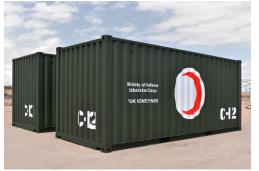

### **Containers**

**TECNOVE** has a long history in the **construction**, **adaptation and reconditioning of containers**, configured entirely to adapt them to the services performed in military camps.

Depending on their construction and purpose, they are divided into:

- Personalized
- Standardized
- Refrigerated
- Expandable

#### **Standardized**

The quality of this type of container is its manufacture, which is carried out on the basis of **standardised measurements that allow it to be transported by any means.** Their main function is the transport and storage of the customer's material.