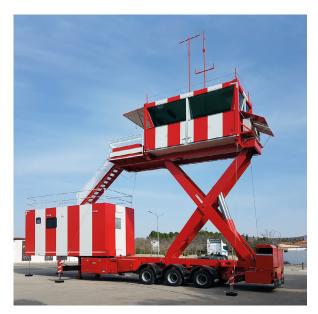

### Military vehicles

Thanks to the experience acquired over the years, **TECNOVE** has developed large industrial capacities for the **manufacture of military vehicles,** such as:

- Transport of Troops and Loads
- Units of Frontier Vigilance
- Air Control Towers
- · Special Bodybuilding
- Assault Stairs
- Units NRBQ
- Military Logistics Vehicles