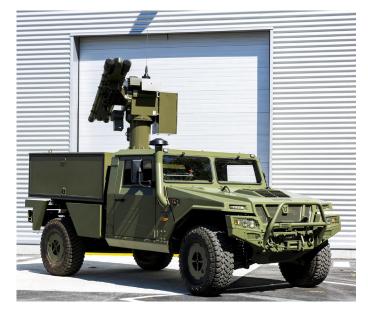

### Police and armoured vehicles

POLICIA POLICIA IVECO

Police and armoured vehicles can be built on chassis of any make and model. Depending on the needs of the respective security force, special features such as sirens, lights and specific communication systems can be included.

The most common **police vehicles** are:

- Patrol
- Motorcycles
- All-Terrain Vehicles 4x4
- Vehicles to Transport Prisoners

Furthermore, at the customer's request, the units can be fitted with **partial or total armouring elements,** thus improving the vehicle's performance and guaranteeing **complete functionality and safety.** 