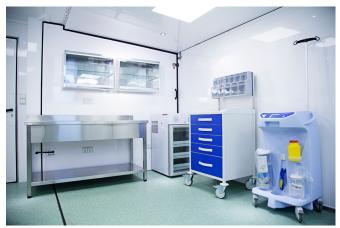

### **Construction** · **Field Hospital**

C = 0 (H2 )-12 (H2 )-12 (H2

TECNOVE offers the manufacture of made-to-measure field hospitals with the medical equipment and furniture necessary to be able to offer medical care on side.

According to the needs and indications of the clients, they can be designed in the format of trucks, tents, containers or even a combination of the three proposals.

They are suitable for **quick and easy deployment in any location**, with other auxiliary elements to complement the facilities, such as laundry, drinking water treatment, storage and lighting towers, among others.