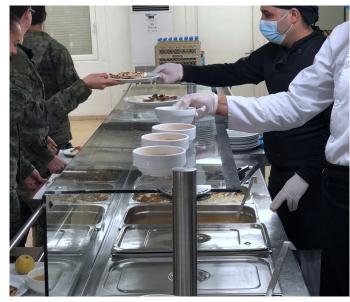

### **Catering**

TECNOVE is in charge of managing the supply, logistics and feeding of soldiers in peace missions; specialising in reaching areas at risk due to war, political or social conflict.

It offers the possibility of **complete catering services**, including preparation and cooking in the camp's own facilities.

A **specialised team** made up of waiters, cooks and auxiliary personnel guarantees that, in the areas of operations, the members of the armies deployed on these complex missions have a **varied**, **top-quality diet** with the necessary energy intake.