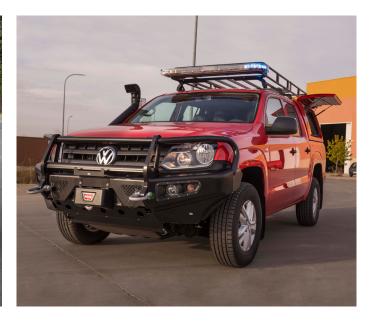

### Police and armoured vehicles

POLICIA POLICIA IVECO

Police and armoured vehicles can be built on chassis of any make and model. Depending on the needs of the respective security force, special features such as sirens, lights and specific communication systems can be included.

The most common **police vehicles** are:

- Patrol
- Motorcycles
- All-Terrain Vehicles 4x4
- Vehicles to Transport Prisoners

Furthermore, at the customer's request, the units can be fitted with **partial or total armouring elements,** thus improving the vehicle's performance and guaranteeing **complete functionality and safety.** 