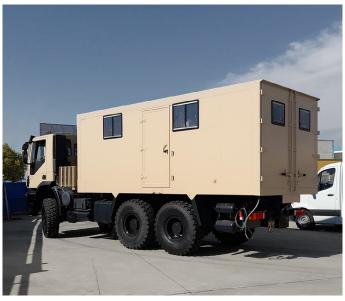

### Military vehicles

Thanks to the experience acquired over the years, **TECNOVE** has developed large industrial capacities for the **manufacture of military vehicles,** such as:

- Transport of Troops and Loads
- Units of Frontier Vigilance
- Air Control Towers
- · Special Bodybuilding
- Assault Stairs
- Units NRBQ
- Military Logistics Vehicles

The different solutions offered can be adapted to any type of vehicle, both light and heavy, adapting the structure, chassis or bodywork to accommodate additional elements and improve performance.