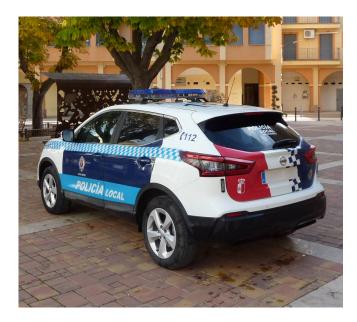

### Police and armoured vehicles

POLICIA POLICIA IVECO

Police and armoured vehicles can be built on chassis of any make and model. Depending on the needs of the respective security force, special features such as sirens, lights and specific communication systems can be included.

The most common **police vehicles** are:

- Patrol
- Motorcycles
- All-Terrain Vehicles 4x4
- Vehicles to Transport Prisoners

Furthermore, at the customer's request, the units can be fitted with **partial or total armouring elements,** thus improving the vehicle's performance and guaranteeing **complete functionality and safety.** 