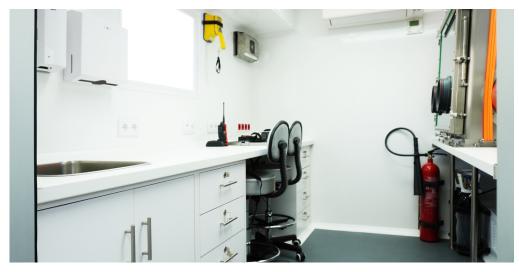

### **Construction** · **Field Hospital**

C = 0 (H2 )-12 (H2 )-12 (H2

TECNOVE offers the manufacture of made-to-measure field hospitals with the medical equipment and furniture necessary to be able to offer medical care on side.

According to the needs and indications of the clients, they can be designed in the format of trucks, tents, containers or even a combination of the three proposals.

They are suitable for **quick and easy deployment in any location**, with other auxiliary elements to complement the facilities, such as laundry, drinking water treatment, storage and lighting towers, among others.