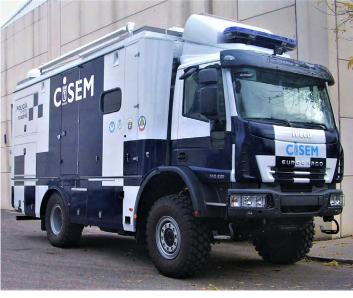

### Military vehicles

Thanks to the experience acquired over the years, **TECNOVE** has developed large industrial capacities for the **manufacture of military vehicles,** such as:

- Transport of Troops and Loads
- Units of Frontier Vigilance
- Air Control Towers
- · Special Bodybuilding
- Assault Stairs
- Units NRBQ
- Military Logistics Vehicles

The different solutions offered can be adapted to any type of vehicle, both light and heavy, adapting the structure, chassis or bodywork to accommodate additional elements and improve performance.