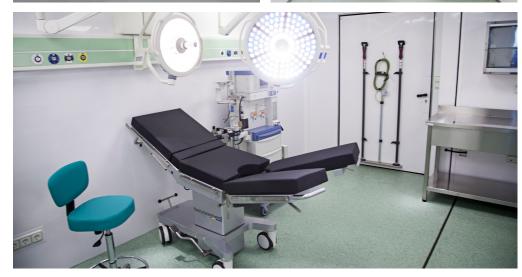

### **Construction** · **Field Hospital**

C = 0 (H2 )-12 (H2 )-12 (H2

TECNOVE offers the manufacture of made-to-measure field hospitals with the medical equipment and furniture necessary to be able to offer medical care on side.

According to the needs and indications of the clients, they can be designed in the format of trucks, tents, containers or even a combination of the three proposals.

They are suitable for **quick and easy deployment in any location**, with other auxiliary elements to complement the facilities, such as laundry, drinking water treatment, storage and lighting towers, among others.