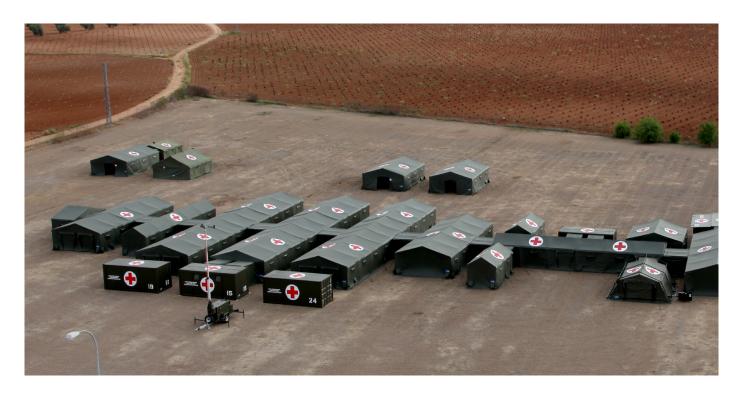

### Expandable

With the ability to alter their dimensions in both width and height thanks to their collapsible structure, the expandable containers can be put to multiple uses, such as sanitary support in field hospitals, rooms or offices in military camps.

### **Construction** · **Field Hospital**

C = 0 (H2 )-12 (H2 )-12 (H2

TECNOVE offers the manufacture of made-to-measure field hospitals with the medical equipment and furniture necessary to be able to offer medical care on side.

According to the needs and indications of the clients, they can be designed in the format of trucks, tents, containers or even a combination of the three proposals.

They are suitable for **quick and easy deployment in any location**, with other auxiliary elements to complement the facilities, such as laundry, drinking water treatment, storage and lighting towers, among others.