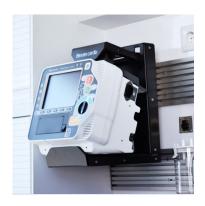

#### **Electrical installation**

Integrated and aerodynamic lightbars, front and rear warning lights, nano LEDs and siren

#### **Medical equipment**

According to customer's request