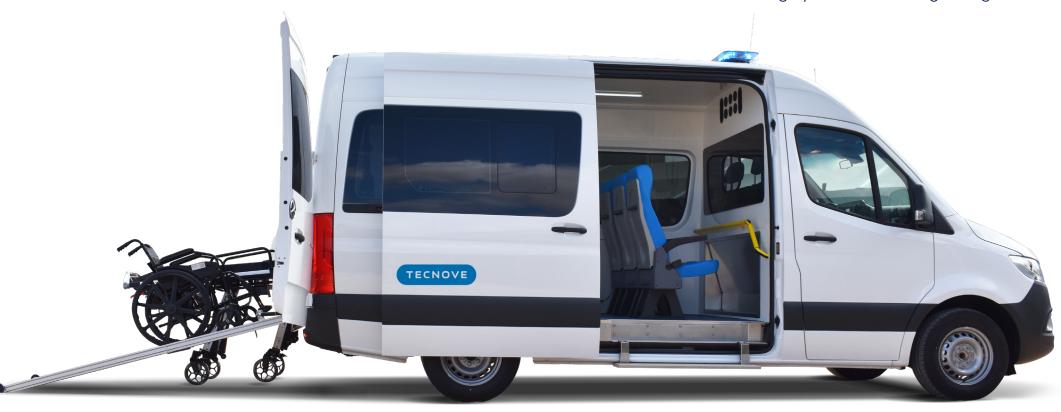

# Ambulance type A2

Mercedes Benz Sprinter

Designed for the collective transport of patients

**Vehicle**Mercedes Benz Sprinter

**Base vehicle** 

Mercedes Benz Sprinter 4X2 or 4X4

MAM

3500 Kg/3880 y más de 4000 Kgs

Air conditioning

Front/Rear

**Furniture** 

5 folding seats (2 rotating) 2 wheelchairs

Interior furniture according to design Vekaplan material:

Highly resistant and lightweight

#### **Manual ramp**

Light and easy to use