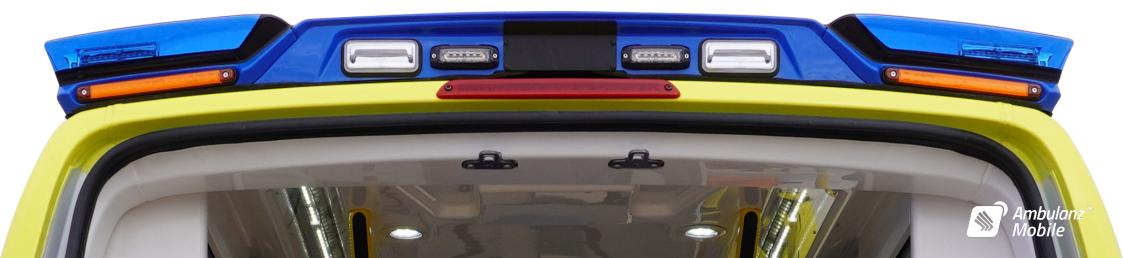

#### **Exterior lighting**

High-tech LED roof flashing and rear lights

#### **Interior lighting**

State-of-the-art, easily removable integrated LED blue light technology

#### **Integrated functions control**

Operation via easy-to-clean control panels