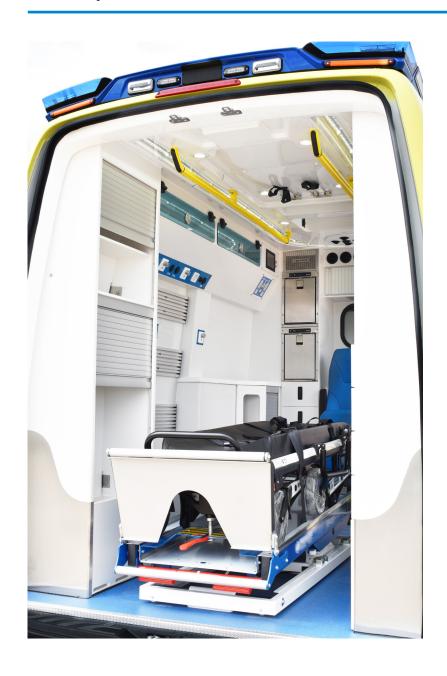

# **Ambulances**

**TECNOVE** has extensive experience in the design, manufacture and equipment of different types of ambulances, including medicalised or assistance ambulances (basic or advanced life support) and non-assistance ambulances or ambulances for collective or individual transport.

The ambulances, for civil or military use, can be manufactured on a 4x2 or 4x4 base vehicle. In addition, we have a maximum availability of medical devices, electrical and lighting installation and furniture.

#### **Stretcher support**

Manual or electro-hydraulic operation with stretcher and spine board holder

#### **Stretcher support**

Manual operation with stretcher holder