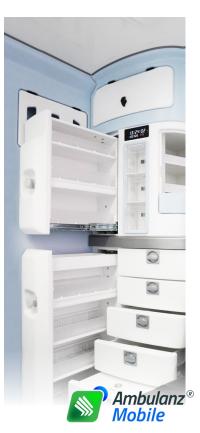

Height

2638 mm

Air conditioning

Front/Rear

**Furniture** 

2/3 folding seats (1 rotating)

Interior furniture according to design Vekaplan material:

Highly resistant, lightweight and ergonomic

2355 mm

Air conditioning

Front/Rear

**Furniture** 

2/3 folding seats (1 rotating)

Interior furniture according to design Vekaplan material:

> Highly resistant, lightweight. Recyclable materials

Air conditioning

Front/Rear

**Furniture** 

5 folding seats (2 rotating) 2 wheelchairs

Interior furniture according to design Vekaplan material:

Highly resistant and lightweight