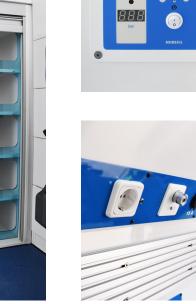

#### Oxygen therapy

Pipeline, oxygen support

#### **Electrical installation**

Integrated and aerodynamic lightbars, front and rear warning lights, nano LEDs and siren

#### **Interior lighting** LED type

#### **Stretcher support**

Manual or electro-hydraulic operation with stretcher and spine board holder

#### **Electrical installation**

Integrated and aerodynamic lightbars, rear warning lights, nano LEDs and siren

# Interior lighting LED type