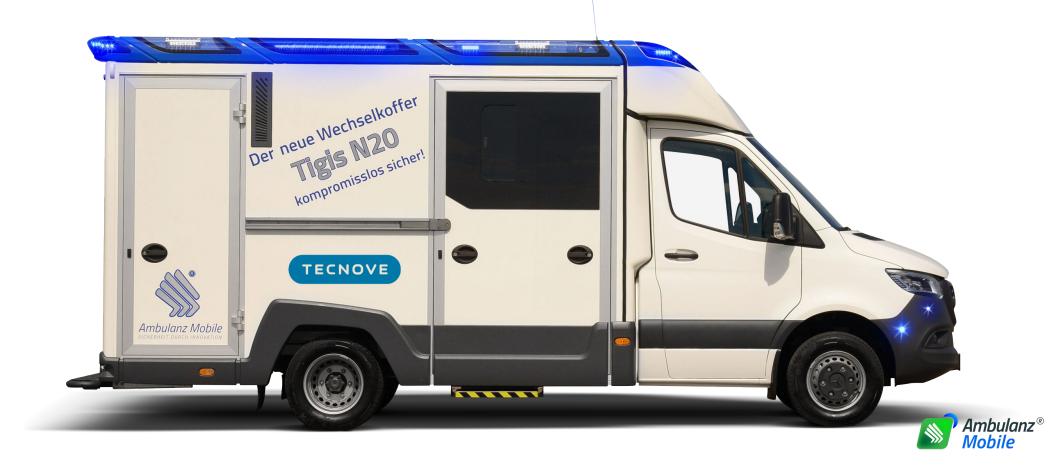

# **Ambulanz Mobile**

**TECNOVE** has taken another step forward in its professional growth with a new commercial stage together with the German company **AMBULANZ MOBILE**, being its only supplier of ambulances in Spain, among which we highlight the models DELFIS S, TIGIS N20 and FORD E-TRANSIT with Standard UNE-EN 1789.

## Mercedes Benz Sprinter. Tigis N-20

It stands out for the easy and quick change of the whole patient compartment, guaranteeing a reduction in costs.

#### Vehicle

Mercedes Benz Sprinter. Tigis N-20

Base vehicle

Mercedes Benz Sprinter 4X2 or 4X4

Technical area/driver

Separated

Interior height

2000 mm

Length

6570 mm

Width

2150 mm

Height

2840 mm

Interior and furniture ABS material:

Ergonomic design made of 100% recyclable ABS material