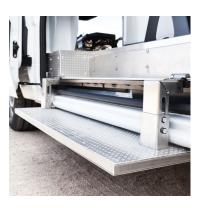

#### **Manual ramp**

Light and easy to use

Stretcher model

Ferno Mondial with Smart-Load technology

**Chair stretcher** 

Utila ALS-328 PTX

**Access ramp** 

Breda 2600 x 620 mm

Wall folding seat

DHT-3 with weight sensor