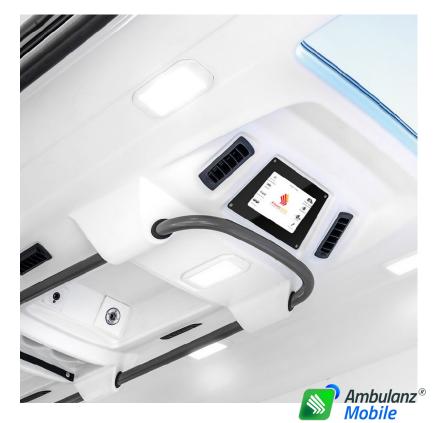

#### **Exterior lighting**

High-tech LED roof flashing and rear lights

#### **Interior lighting**

State-of-the-art, easily removable integrated LED blue light technology

#### **Integrated functions control**

Operation via easy-to-clean control panels