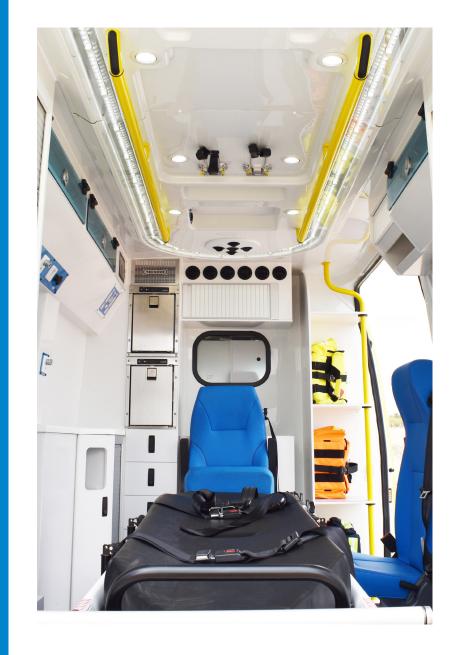

Height

2638 mm

Air conditioning

Front/Rear

**Furniture** 

2/3 folding seats (1 rotating)

Interior furniture according to design Vekaplan material:

Highly resistant, lightweight and ergonomic

#### **Interior lighting** LED type

2355 mm

Air conditioning

Front/Rear

**Furniture** 

2/3 folding seats (1 rotating)

Interior furniture according to design Vekaplan material:

> Highly resistant, lightweight. Recyclable materials

# Interior lighting LED type