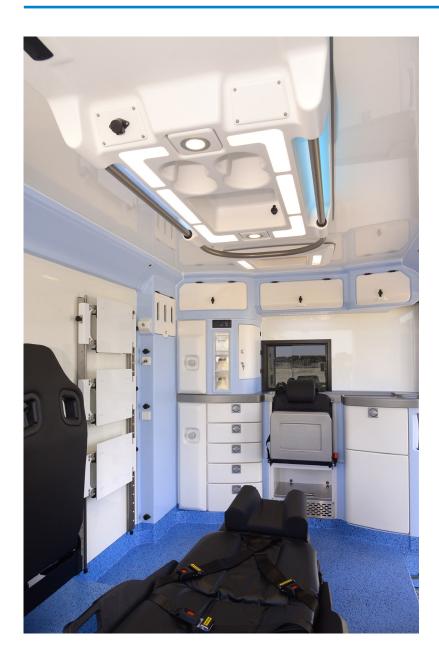

# Mercedes Benz Sprinter. Delfis S

Prepared to face any mission thanks to its interior distribution that considerably facilitates the work. It has 20G certification, thus guaranteeing the safety of people.

Mercedes Benz Sprinter. Delfis S

Base vehicle

Mercedes Benz Sprinter 4X2 or 4X4

Technical area/driver

Separated

Interior height

Over 2000 mm

**Length** 6167 mm

7107 1111

Width 2415 mm

Height

2730 mm

Interior and furniture *ABS material:* 

Ergonomic design made of 100% recyclable ABS material

## Mercedes Benz Sprinter. Tigis N-20

It stands out for the easy and quick change of the whole patient compartment, guaranteeing a reduction in costs.