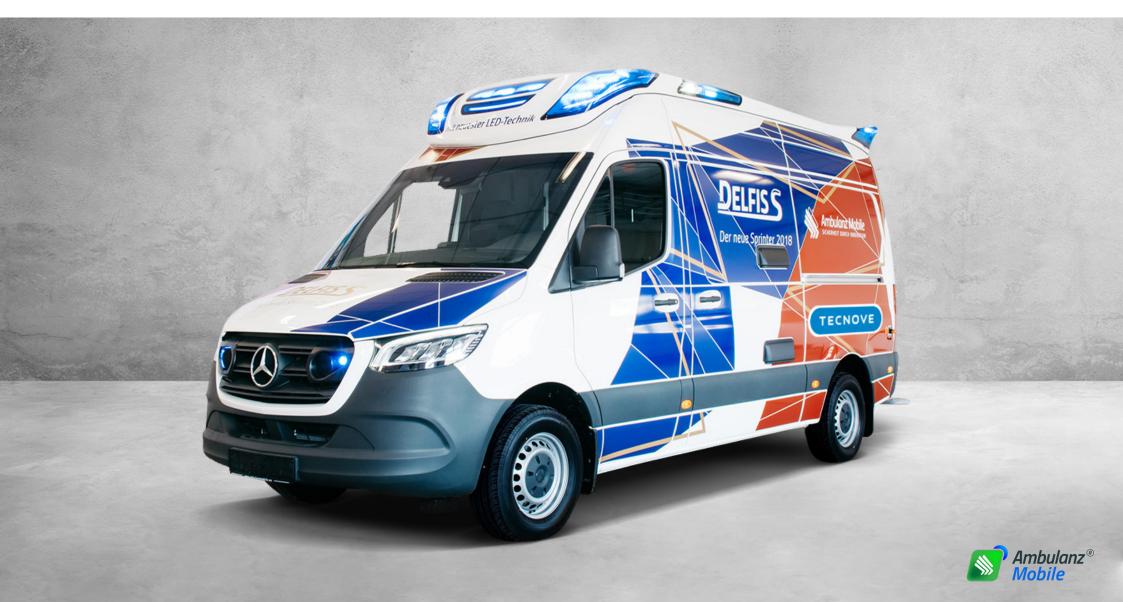

# Mercedes Benz Sprinter. Delfis S

Prepared to face any mission thanks to its interior distribution that considerably facilitates the work. It has 20G certification, thus guaranteeing the safety of people.

Mercedes Benz Sprinter. Delfis S

Base vehicle

Mercedes Benz Sprinter 4X2 or 4X4

Technical area/driver

Separated

Interior height

Over 2000 mm

**Length** 6167 mm

7107 1111

Width 2415 mm

Height

2730 mm

Interior and furniture *ABS material:* 

Ergonomic design made of 100% recyclable ABS material

### **Equipment**

#### Mercedes Benz Sprinter. Delfis S

#### Advantage of the roof design

Fuel consumption and wind noise reduction

#### **Exterior lighting**

High-tech LED roof flashing and rear lights

#### **Interior lighting**

State-of-the-art, easily removable integrated LED blue light technology

#### **Integrated functions control**

Operation via easy-to-clean control panels

## **Quality standards**

Mercedes Benz Sprinter. Delfis S

Standard EN UNE 1789:2020