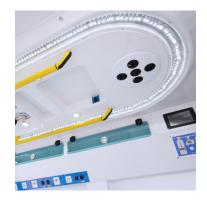

#### **Electrical installation**

Integrated and aerodynamic lightbars, front and rear warning lights, nano LEDs and siren

#### **Interior lighting** LED type