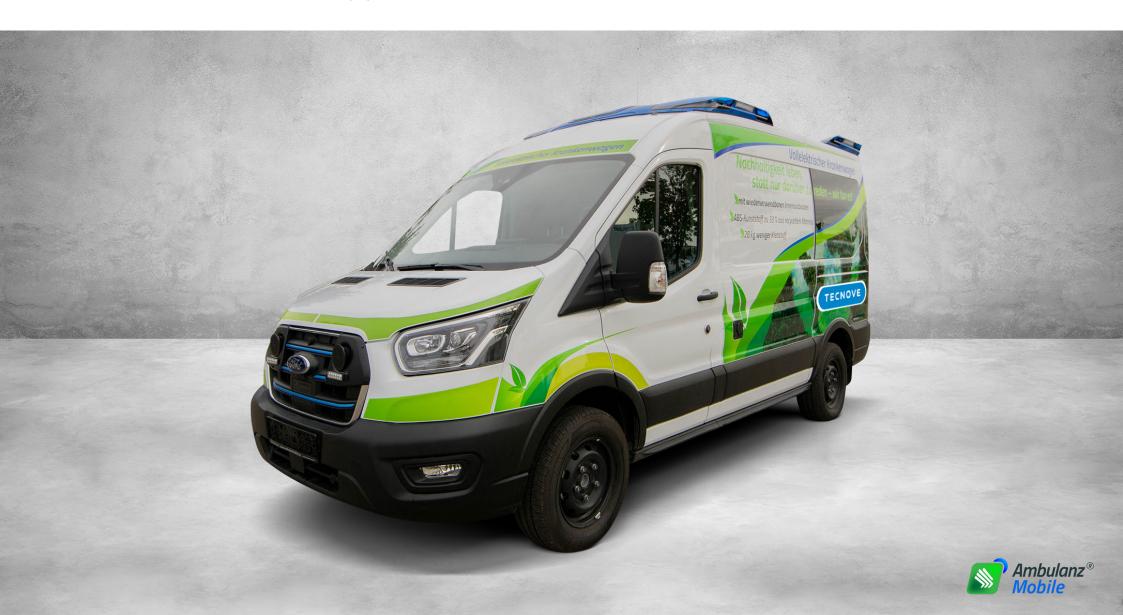

# **Ambulanz Mobile**

Ford E - Transit

Electric ambulance made of reusable equipment and materials.

Standard EN UNE 1789:2020

TECNOVE

Ford E - Transit

Model

Ford E-Transit L2H2

**Base vehicle** 

Valeris® V21

Special signalling system

Novaris® V20

**Auxiliary Battery** 

Secondary energy storage

**Stretcher support** 

TL-E 2022 (Prototype)

Stretcher model

Ferno Mondial with Smart-Load technology

**Chair stretcher** 

Utila ALS-328 PTX

**Access ramp** 

Breda 2600 x 620 mm

Wall folding seat

DHT-3 with weight sensor

### **Equipment** Ford E - Transit

#### **MAM**

4250 kg

#### **Load capacity**

1343 - 1703 kg

#### Wheelbase

3300 mm

#### **Battery capacity**

77 kWh (68 kWh net)

#### Range

232 - 313 km

#### **Energy consumption**

26,4 - 36,5 kWh per 100 km

Charging power at Wallbox charging point

11 kW

Charging power at fast charging station
115 kW