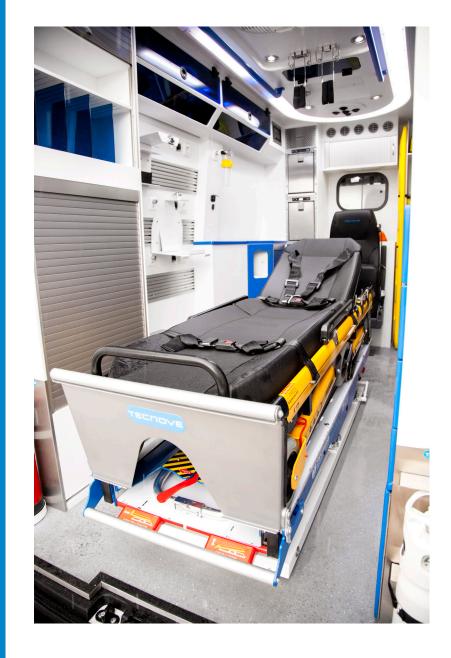

#### **Stretcher support**

Manual or electro-hydraulic operation with stretcher and spine board holder

#### **Stretcher support**

Manual operation with stretcher holder