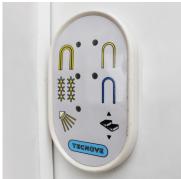

#### **Integrated functions control**

Operation via easy-to-clean control panels