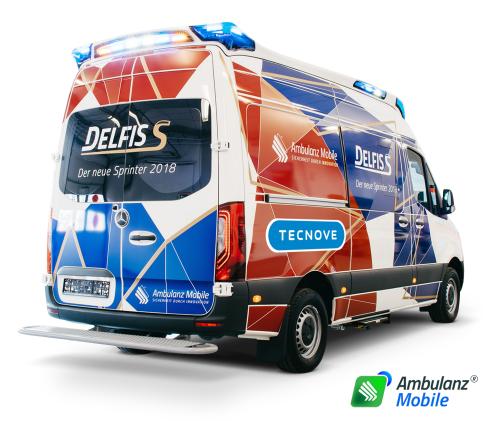

# Mercedes Benz Sprinter. Delfis S

Prepared to face any mission thanks to its interior distribution that considerably facilitates the work. It has 20G certification, thus guaranteeing the safety of people.

Mercedes Benz Sprinter. Delfis S

Base vehicle

Mercedes Benz Sprinter 4X2 or 4X4

Technical area/driver

Separated

Interior height

Over 2000 mm

**Length** 6167 mm

7107 1111

Width 2415 mm

Height

2730 mm

Interior and furniture *ABS material:* 

Ergonomic design made of 100% recyclable ABS material