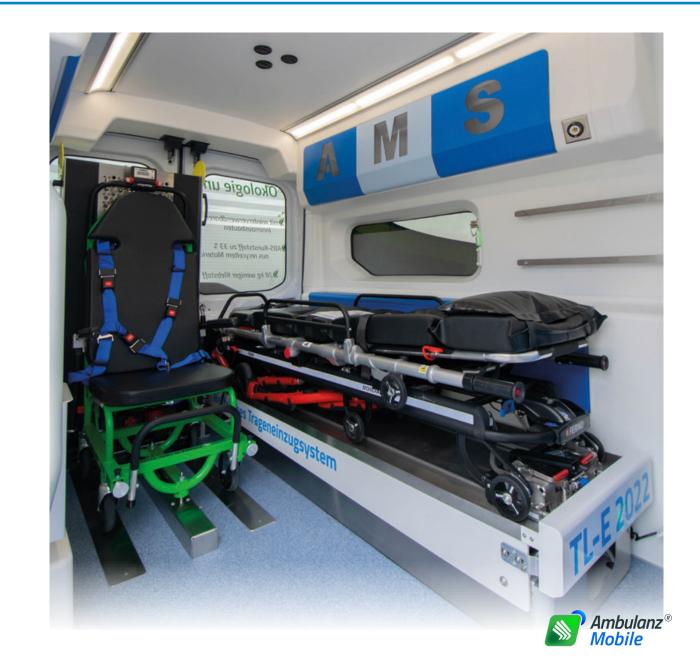

**Base vehicle** 

Valeris® V21

Special signalling system

Novaris® V20

**Auxiliary Battery** 

Secondary energy storage

**Stretcher support** 

TL-E 2022 (Prototype)

Stretcher model

Ferno Mondial with Smart-Load technology

**Chair stretcher** 

Utila ALS-328 PTX

**Access ramp** 

Breda 2600 x 620 mm

Wall folding seat

DHT-3 with weight sensor