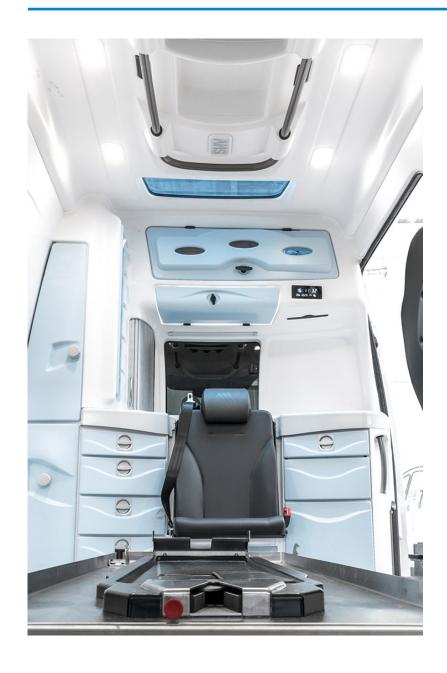

### **Equipment**

#### Mercedes Benz Sprinter. Delfis S

#### Advantage of the roof design

Fuel consumption and wind noise reduction

#### **Exterior lighting**

High-tech LED roof flashing and rear lights

#### **Interior lighting**

State-of-the-art, easily removable integrated LED blue light technology

#### **Integrated functions control**

Operation via easy-to-clean control panels