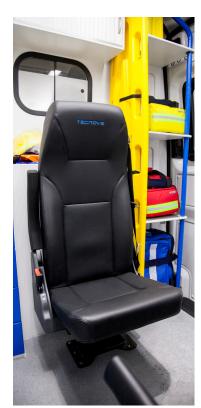

Height

2638 mm

Air conditioning

Front/Rear

**Furniture** 

2/3 folding seats (1 rotating)

Interior furniture according to design Vekaplan material:

Highly resistant, lightweight and ergonomic

Air conditioning

Front/Rear

**Furniture** 

5 folding seats (2 rotating) 2 wheelchairs

Interior furniture according to design Vekaplan material:

Highly resistant and lightweight