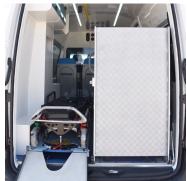

#### **Stretcher support**

Manual or electro-hydraulic operation with stretcher and spine board holder