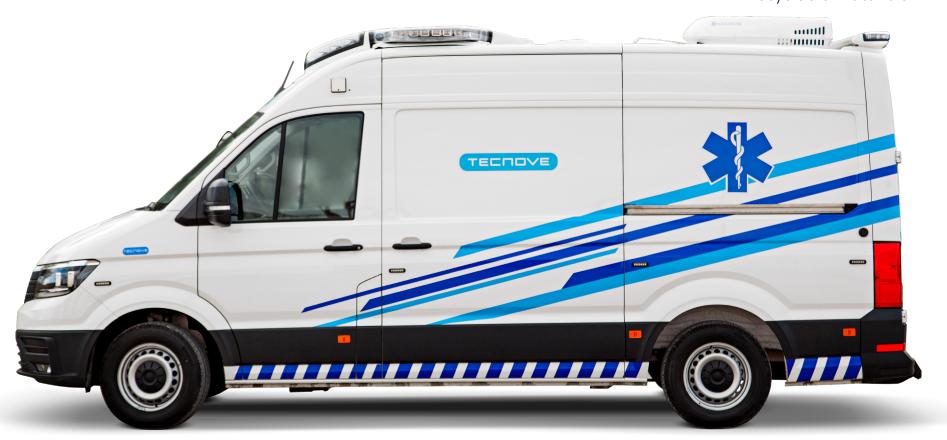

## Volkswagen Crafter/MAN TGE

Manufactured with 100% recyclable materials in order to contribute to the environment.

Vehicle

Volkswagen Crafter/MAN TGE

Base vehicle

Volkswagen Crafter/MAN TGE 4X2 or 4X4

**MAM** 

3.500 Kg/3.880 Kgs

Technical area/driver

Separated

Length

5986 mm

Width

2040 mm

Height

2355 mm

Air conditioning

Front/Rear

**Furniture** 

2/3 folding seats (1 rotating)

Interior furniture according to design Vekaplan material:

> Highly resistant, lightweight. Recyclable materials