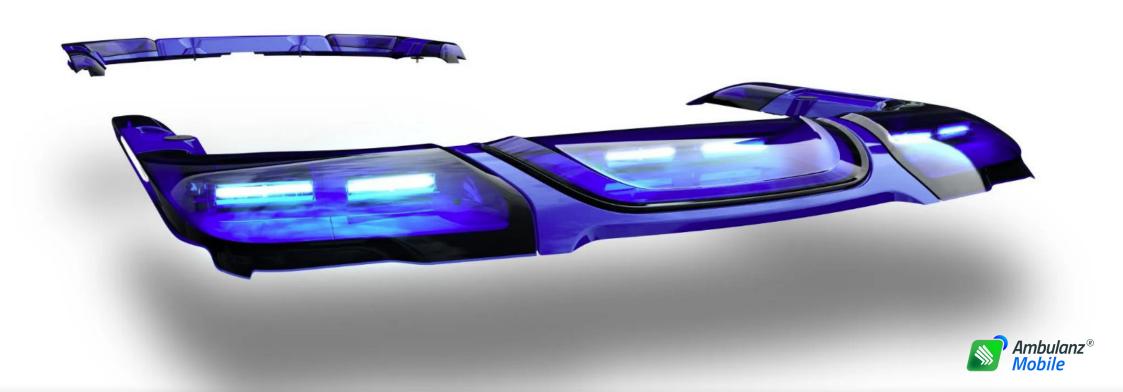

# Commitment to innovation

Optional · Warning lightbar

## **Model Valeris Special**

Aerodynamic design, manufactured by our German partner

# Modern, unique and elegant

Innovative warning lightbar integrated into the ceiling with an aerodynamic design, made of recyclable ABS plastic.

# Highly luminous, increased safety

Thanks to its high-performance LED technology, the greater the distance, the more visible this lighting becomes, guaranteeing quality and safety for the worker.

# Increased working quality

Its flattened shape does not exert any force on the wind and therefore reduces noise levels.

# Low consumption

Aerodynamic construction, reduced weight and lower air resistance provide considerable fuel savings and reduced CO2 emissions.