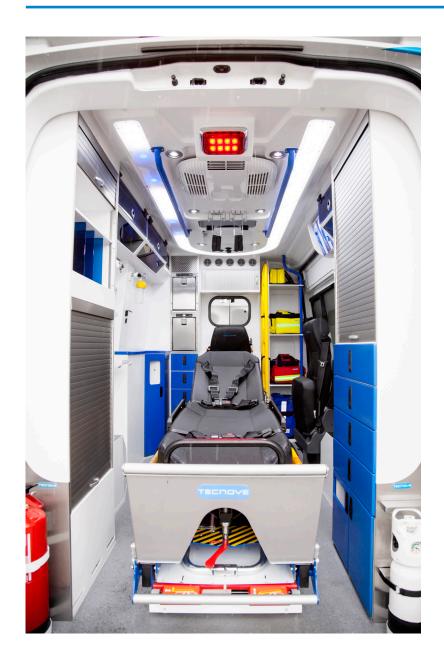

# **Ambulances**

**TECNOVE** has extensive experience in the design, manufacture and equipment of different types of ambulances, including medicalised or assistance ambulances (basic or advanced life support) and non-assistance ambulances or ambulances for collective or individual transport.

The ambulances, for civil or military use, can be manufactured on a 4x2 or 4x4 base vehicle. In addition, we have a maximum availability of medical devices, electrical and lighting installation and furniture.

Height

2638 mm

Air conditioning

Front/Rear

**Furniture** 

2/3 folding seats (1 rotating)

Interior furniture according to design Vekaplan material:

Highly resistant, lightweight and ergonomic

#### **Stretcher support**

Manual or electro-hydraulic operation with stretcher and spine board holder

#### **Stretcher support**

Manual operation with stretcher holder