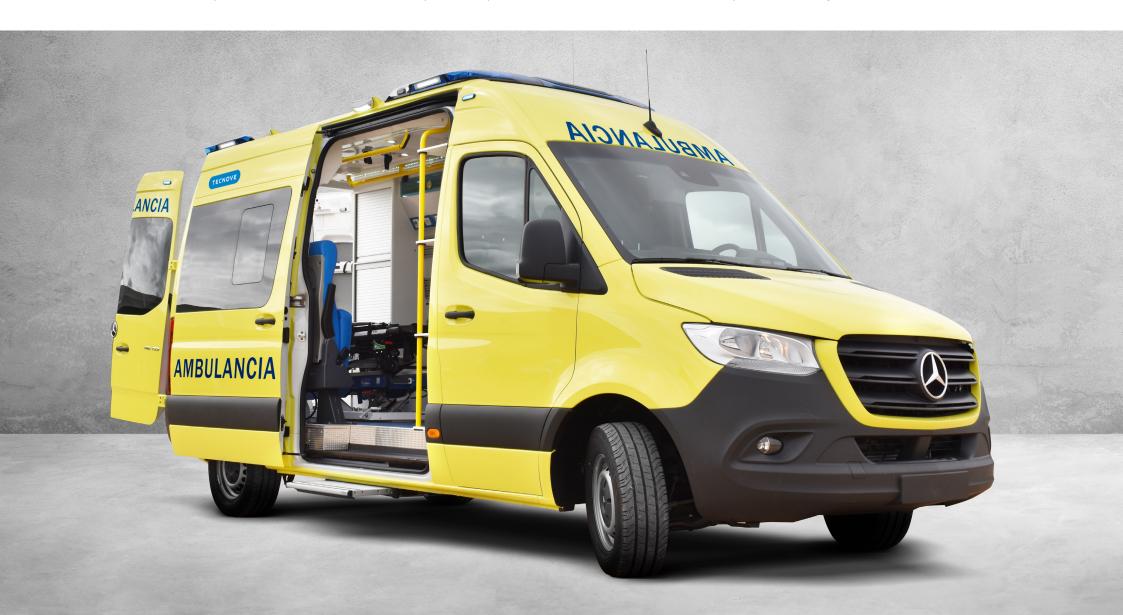

# **Ambulances**

**TECNOVE** has extensive experience in the design, manufacture and equipment of different types of ambulances, including medicalised or assistance ambulances (basic or advanced life support) and non-assistance ambulances or ambulances for collective or individual transport.

The ambulances, for civil or military use, can be manufactured on a 4x2 or 4x4 base vehicle. In addition, we have a maximum availability of medical devices, electrical and lighting installation and furniture.

## Mercedes Benz Sprinter

Manufactured with recyclable and environmentally friendly materials, as well as an aerodynamic design that reduces CO2 emissions.

Mercedes Benz Sprinter

**Base vehicle** 

Mercedes Benz Sprinter 4X2 or 4X4

MAM

3.500 Kg/3.880 and over 4.000 Kgs

Technical area/driver

Separated

Length

5932 mm

Width

2020 mm

Height

2638 mm

Air conditioning

Front/Rear

**Furniture** 

2/3 folding seats (1 rotating)

Interior furniture according to design Vekaplan material:

Highly resistant, lightweight and ergonomic