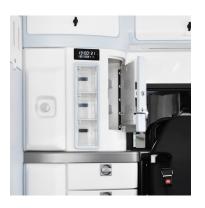

#### Oxygen therapy

Pipeline, oxygen support

#### **Electrical installation**

Integrated and aerodynamic lightbars, front and rear warning lights, nano LEDs and siren

#### **Interior lighting** LED type

#### **Stretcher support**

Manual or electro-hydraulic operation with stretcher and spine board holder

#### **Medical equipment**

According to customer's request