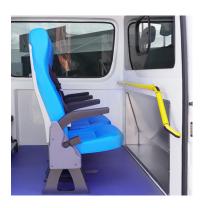

Air conditioning

Front/Rear

**Furniture** 

5 folding seats (2 rotating) 2 wheelchairs

Interior furniture according to design Vekaplan material:

Highly resistant and lightweight

Height

2638 mm

Air conditioning

Front/Rear

**Furniture** 

2/3 folding seats (1 rotating)

Interior furniture according to design Vekaplan material:

Highly resistant, lightweight and ergonomic