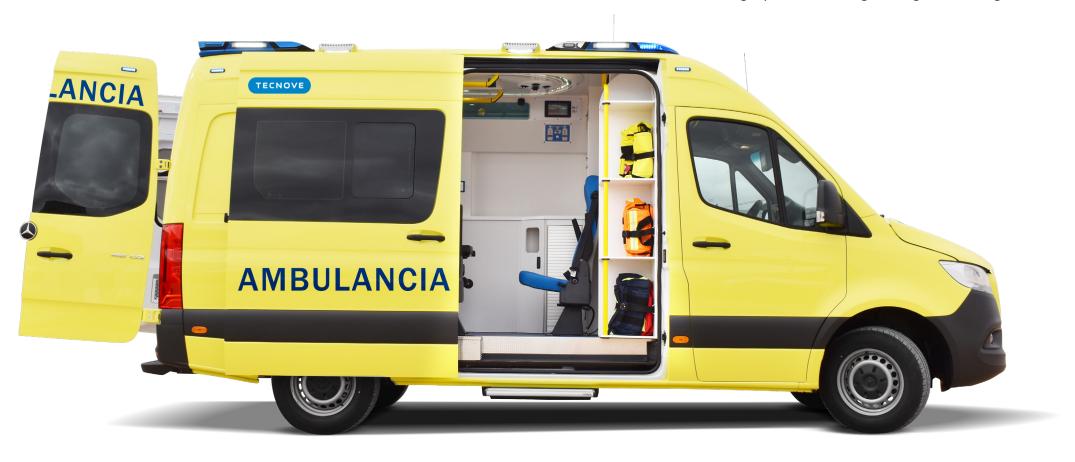

# **Ambulances**

**TECNOVE** has extensive experience in the design, manufacture and equipment of different types of ambulances, including medicalised or assistance ambulances (basic or advanced life support) and non-assistance ambulances or ambulances for collective or individual transport.

The ambulances, for civil or military use, can be manufactured on a 4x2 or 4x4 base vehicle. In addition, we have a maximum availability of medical devices, electrical and lighting installation and furniture.

## Mercedes Benz Sprinter

Manufactured with recyclable and environmentally friendly materials, as well as an aerodynamic design that reduces CO2 emissions.

Mercedes Benz Sprinter

**Base vehicle** 

Mercedes Benz Sprinter 4X2 or 4X4

MAM

3.500 Kg/3.880 and over 4.000 Kgs

Technical area/driver

Separated

Length

5932 mm

Width

2020 mm

Height

2638 mm

Air conditioning

Front/Rear

**Furniture** 

2/3 folding seats (1 rotating)

Interior furniture according to design Vekaplan material:

Highly resistant, lightweight and ergonomic