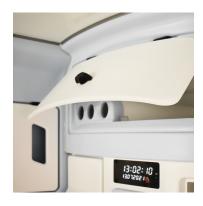

costs.





#### Vehicle

Mercedes Benz Sprinter. Tigis N-20

Base vehicle

Mercedes Benz Sprinter 4X2 or 4X4

Technical area/driver

Separated

Interior height

2000 mm

Length

6570 mm

Width

2150 mm

Height

2840 mm

Interior and furniture ABS material:

Ergonomic design made of 100% recyclable ABS material



### **Equipment**

#### Mercedes Benz Sprinter. Tigis N-20

#### Aerodynamic design

Weight reduction that reduces fuel consumption up to 2,7%

#### **Side lift**

Facilitation of working conditions for personnel

#### **Roof structure**

Aerodynamic, segmented and highly rigid

#### Cooling

Movement system that introduces and cools fresh air filtered from the outside

#### Filter system

Enables the transport of highly infectious patients by purifying the air by 99.995%.





















## **Quality standards**

Mercedes Benz Sprinter. Tigis N-20





Standard EN UNE 1789:2020







# **Ambulanz Mobile**

Ford E - Transit

Electric ambulance made of reusable equipment and materials.

Standard EN UNE 1789:2020







TECNOVE

Ford E - Transit

Model

Ford E-Transit L2H2

**Base vehicle** 

Valeris® V21

Special signalling system

Novaris® V20

**Auxiliary Battery** 

Secondary energy storage

**Stretcher support** 

TL-E 2022 (Prototype)

Stretcher model

Ferno Mondial with Smart-Load technology

**Chair stretcher** 

Utila ALS-328 PTX

**Access ramp** 

Breda 2600 x 620 mm

Wall folding seat

DHT-3 with weight sensor



### **Equipment** Ford E - Transit

#### **MAM**

4250 kg

#### **Load capacity**

1343 - 1703 kg

#### Wheelbase

3300 mm

#### **Batter