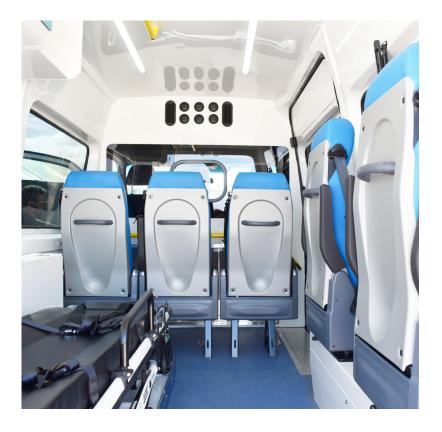

Air conditioning

Front/Rear

**Furniture** 

5 folding seats (2 rotating) 2 wheelchairs

Interior furniture according to design Vekaplan material:

Highly resistant and lightweight