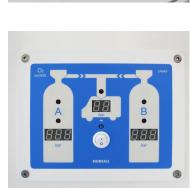

nz Sprinter

**Base vehicle** 

Mercedes Benz Sprinter 4X2 or 4X4

MAM

3.500 Kg/3.880 and over 4.000 Kgs

Technical area/driver

Separated

Length

5932 mm

Width

2020 mm

Height

2638 mm

Air conditioning

Front/Rear

**Furniture** 

2/3 folding seats (1 rotating)

Interior furniture according to design Vekaplan material:

Highly resistant, lightweight and ergonomic







#### **Equipment** Mercedes Benz Sprinter

#### Oxygen therapy

Pipeline, oxygen support

#### **Electrical installation**

Integrated and aerodynamic lightbars, front and rear warning lights, nano LEDs and siren

#### **Interior lighting** LED type

#### **Stretcher support**

Manual or electro-hydraulic operation with stretcher and spine board holder

#### **Medical equipment**

According to customer's request



















# **Quality standards**

Mercedes Benz Sprinter





Standard EN UNE 1789:2020



TECNOVE



# Commitment to innovation

Optional · Warning lightbar

## **Model Valeris Special**

Aerodynamic design, manufactured by our German partner







#### Commitment to innovation

Mercedes Benz Sprinter

# Modern, unique and elegant

Innovative warning lightbar integrated into the ceiling with an aerodynamic design, made of recyclable ABS plastic.

# Highly luminous, increased safety

Thanks to its high-performance LED technology, the greater the distance, the more visible this lighting becomes, guaranteeing quality and safety for the worker.

# Increased working quality

Its flattened shape does not exert any force on the wind and therefore reduces noise levels.

# Low consumption

A