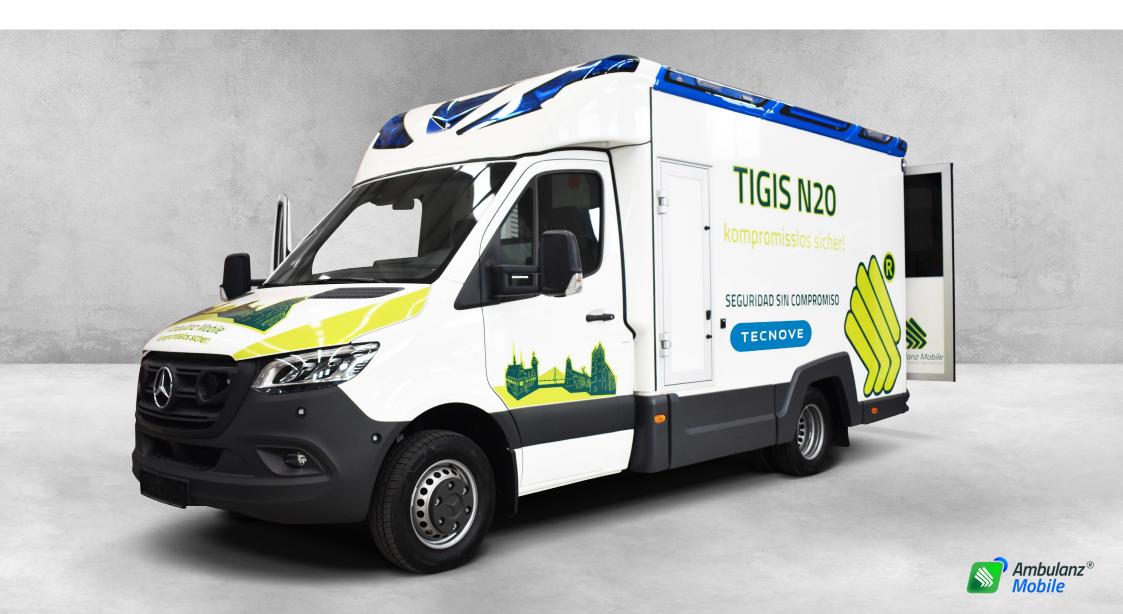

## Mercedes Benz Sprinter. Tigis N-20

It stands out for the easy and quick change of the whole patient compartment, guaranteeing a reduction in costs.

#### Vehicle

Mercedes Benz Sprinter. Tigis N-20

Base vehicle

Mercedes Benz Sprinter 4X2 or 4X4

Technical area/driver

Separated

Interior height

2000 mm

Length

6570 mm

Width

2150 mm

Height

2840 mm

Interior and furniture ABS material:

Ergonomic design made of 100% recyclable ABS material

### **Equipment**

#### Mercedes Benz Sprinter. Tigis N-20

#### Aerodynamic design

Weight reduction that reduces fuel consumption up to 2,7%

#### **Side lift**

Facilitation of working conditions for personnel

#### **Roof structure**

Aerodynamic, segmented and highly rigid

#### Cooling

Movement system that introduces and cools fresh air filtered from the outside

#### Filter system

Enables the transport of highly infectious patients by purifying the air by 99.995%.

## **Quality standards**

Mercedes Benz Sprinter. Tigis N-20

Standard EN UNE 1789:2020