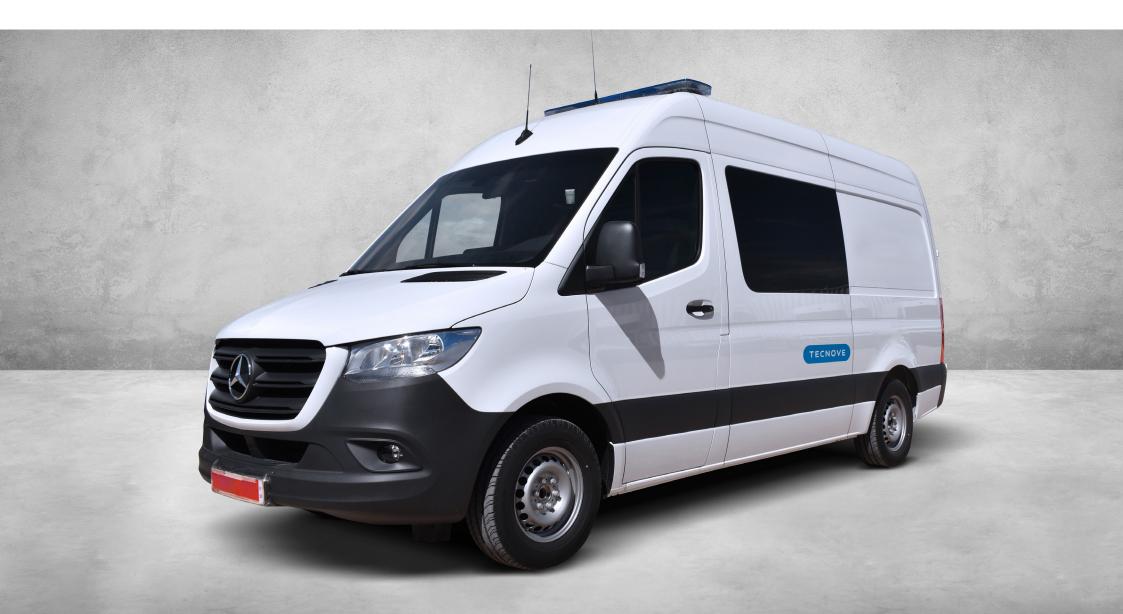

## Mercedes Benz Sprinter

Manufactured with recyclable and environmentally friendly materials, as well as an aerodynamic design that reduces CO2 emissions.

Mercedes Benz Sprinter

**Base vehicle** 

Mercedes Benz Sprinter 4X2 or 4X4

MAM

3.500 Kg/3.880 and over 4.000 Kgs

Technical area/driver

Separated

Length

5932 mm

Width

2020 mm

Height

2638 mm

Air conditioning

Front/Rear

**Furniture** 

2/3 folding seats (1 rotating)

Interior furniture according to design Vekaplan material:

Highly resistant, lightweight and ergonomic