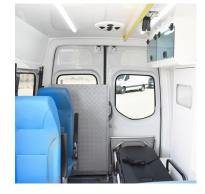

# **Ambulances**

**TECNOVE** has extensive experience in the design, manufacture and equipment of different types of ambulances, including medicalised or assistance ambulances (basic or advanced life support) and non-assistance ambulances or ambulances for collective or individual transport.

Height

2638 mm

Air conditioning

Front/Rear

**Furniture** 

2/3 folding seats (1 rotating)

Interior furniture according to design Vekaplan material:

Highly resistant, lightweight and ergonomic

Air conditioning

Front/Rear

**Furniture** 

5 folding seats (2 rotating) 2 wheelchairs

Interior furniture according to design Vekaplan material:

Highly resistant and lightweight