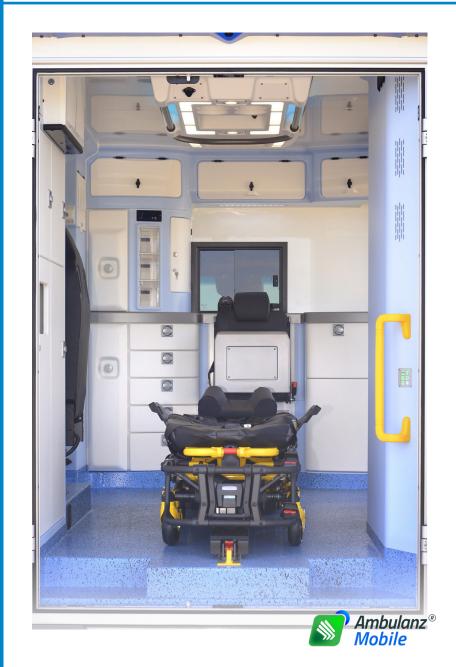

#### **Manual ramp**

Light and easy to use

#### **Side lift**

Facilitation of working conditions for personnel

Stretcher model

Ferno Mondial with Smart-Load technology

**Chair stretcher** 

Utila ALS-328 PTX

**Access ramp** 

Breda 2600 x 620 mm

Wall folding seat

DHT-3 with weight sensor