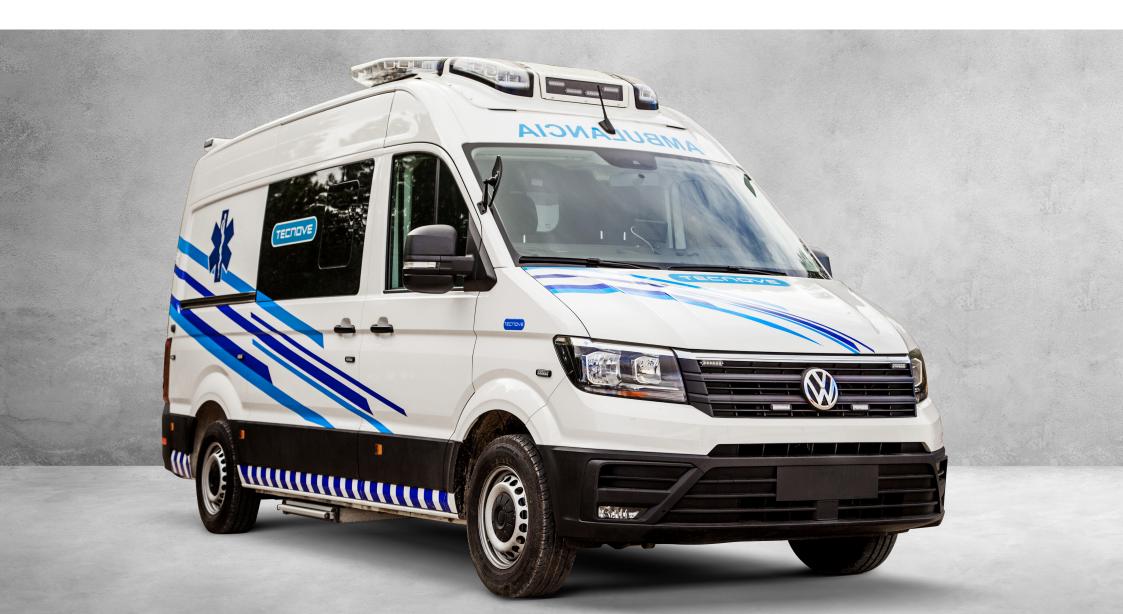

## Volkswagen Crafter/MAN TGE

Manufactured with 100% recyclable materials in order to contribute to the environment.

Vehicle

Volkswagen Crafter/MAN TGE

Base vehicle

Volkswagen Crafter/MAN TGE 4X2 or 4X4

**MAM** 

3.500 Kg/3.880 Kgs

Technical area/driver

Separated

Length

5986 mm

Width

2040 mm

Height

2355 mm

Air conditioning

Front/Rear

**Furniture** 

2/3 folding seats (1 rotating)

Interior furniture according to design Vekaplan material:

> Highly resistant, lightweight. Recyclable materials