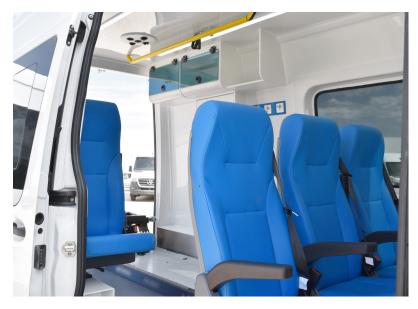

# **Ambulances**

**TECNOVE** has extensive experience in the design, manufacture and equipment of different types of ambulances, including medicalised or assistance ambulances (basic or advanced life support) and non-assistance ambulances or ambulances for collective or individual transport.

Height

2638 mm

Air conditioning

Front/Rear

**Furniture** 

2/3 folding seats (1 rotating)

Interior furniture according to design Vekaplan material:

Highly resistant, lightweight and ergonomic

Air conditioning

Front/Rear

**Furniture** 

5 folding seats (2 rotating) 2 wheelchairs

Interior furniture according to design Vekaplan material:

Highly resistant and lightweight