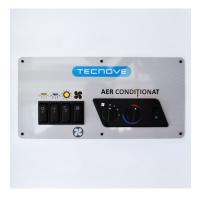

Height

2638 mm

Air conditioning

Front/Rear

**Furniture** 

2/3 folding seats (1 rotating)

Interior furniture according to design Vekaplan material:

Highly resistant, lightweight and ergonomic

2355 mm

Air conditioning

Front/Rear

**Furniture** 

2/3 folding seats (1 rotating)

Interior furniture according to design Vekaplan material:

> Highly resistant, lightweight. Recyclable materials

Air conditioning

Front/Rear

**Furniture** 

5 folding seats (2 rotating) 2 wheelchairs

Interior furniture according to design Vekaplan material:

Highly resistant and lightweight