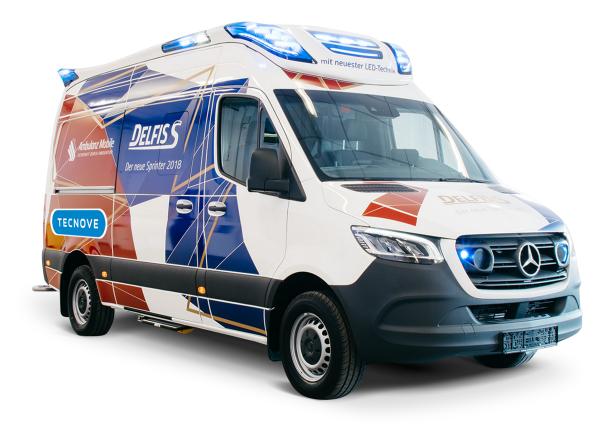

# Mercedes Benz Sprinter. Delfis S

Prepared to face any mission thanks to its interior distribution that considerably facilitates the work. It has 20G certification, thus guaranteeing the safety of people.

Mercedes Benz Sprinter. Delfis S

Base vehicle

Mercedes Benz Sprinter 4X2 or 4X4

Technical area/driver

Separated

Interior height

Over 2000 mm

**Length** 6167 mm

7107 1111

Width 2415 mm

Height

2730 mm

Interior and furniture *ABS material:* 

Ergonomic design made of 100% recyclable ABS material