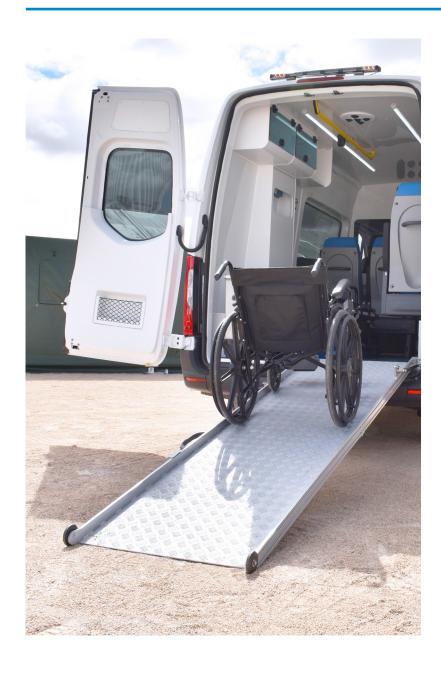

# Ambulance type A2

Mercedes Benz Sprinter

Designed for the collective transport of patients

**Vehicle**Mercedes Benz Sprinter

**Base vehicle** 

Mercedes Benz Sprinter 4X2 or 4X4

MAM

3500 Kg/3880 y más de 4000 Kgs

Air conditioning

Front/Rear

**Furniture** 

5 folding seats (2 rotating) 2 wheelchairs

Interior furniture according to design Vekaplan material:

Highly resistant and lightweight

#### **Manual ramp**

Light and easy to use