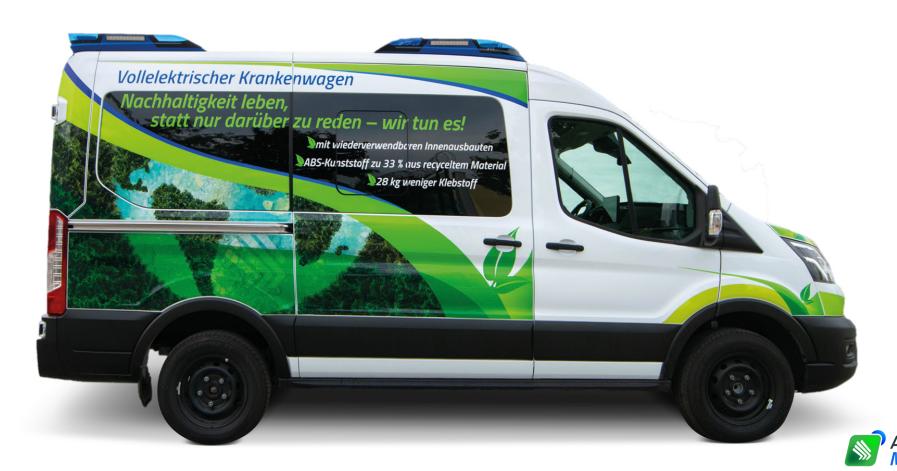

# **Ambulanz Mobile**

Ford E - Transit

Electric ambulance made of reusable equipment and materials.

Standard EN UNE 1789:2020

TECNOVE

Ford E - Transit

Model

Ford E-Transit L2H2

**Base vehicle** 

Valeris® V21

Special signalling system

Novaris® V20

**Auxiliary Battery** 

Secondary energy storage

**Stretcher support** 

TL-E 2022 (Prototype)