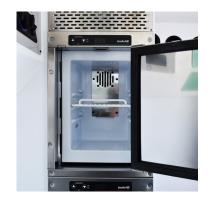

Height

2638 mm

Air conditioning

Front/Rear

**Furniture** 

2/3 folding seats (1 rotating)

Interior furniture according to design Vekaplan material:

Highly resistant, lightweight and ergonomic

2355 mm

Air conditioning

Front/Rear

**Furniture** 

2/3 folding seats (1 rotating)

Interior furniture according to design Vekaplan material:

> Highly resistant, lightweight. Recyclable materials