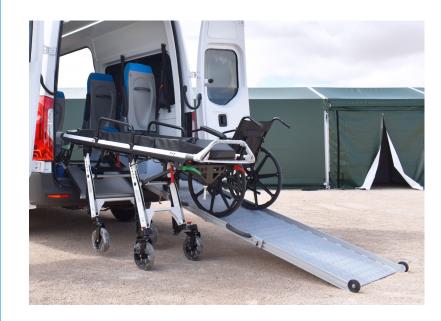

# Ambulance type A2

Mercedes Benz Sprinter

Designed for the collective transport of patients

**Vehicle**Mercedes Benz Sprinter

**Base vehicle** 

Mercedes Benz Sprinter 4X2 or 4X4

MAM

3500 Kg/3880 y más de 4000 Kgs

Air conditioning

Front/Rear

**Furniture** 

5 folding seats (2 rotating) 2 wheelchairs

Interior furniture according to design Vekaplan material:

Highly resistant and lightweight

#### **Stretcher support**

Manual operation with stretcher holder