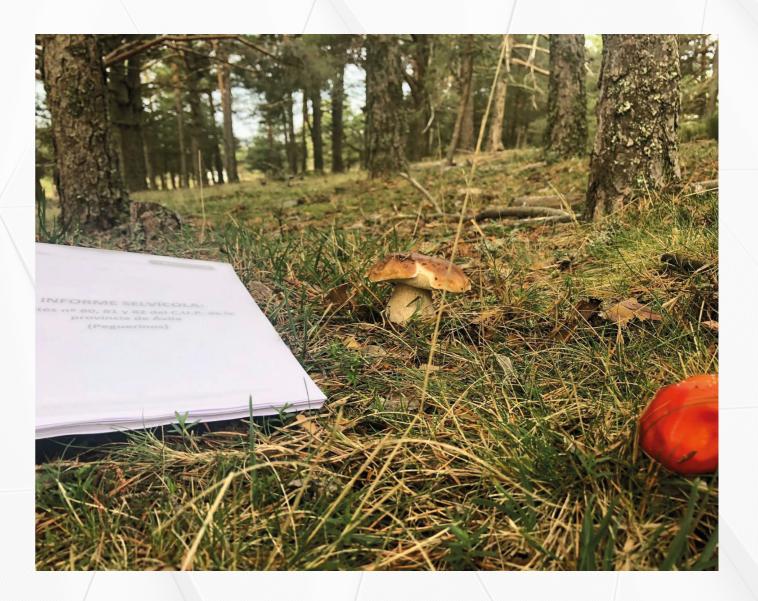

## FOREST MANAGEMENT

Tecnove Forestal was born with the idea of offering sustainable management that includes forest planning and management services, technical projects and biomass development plans.

Using the latest technologies in the field, Tecnove Forestal has carried out the forest management of more than 300,000 hectares through forest signs and stands, landslides and grinding, Survey of milestones and plans for hunting management among others.

Tecnove carries out studies prior to its actions with the aim of evaluating the impact of these on the natural environment so that the final result can be expected in the long term.

Tecnove forestal is committed to training as a fundamental basis for both public and private institutions to offer sustainable management of their natural spaces.