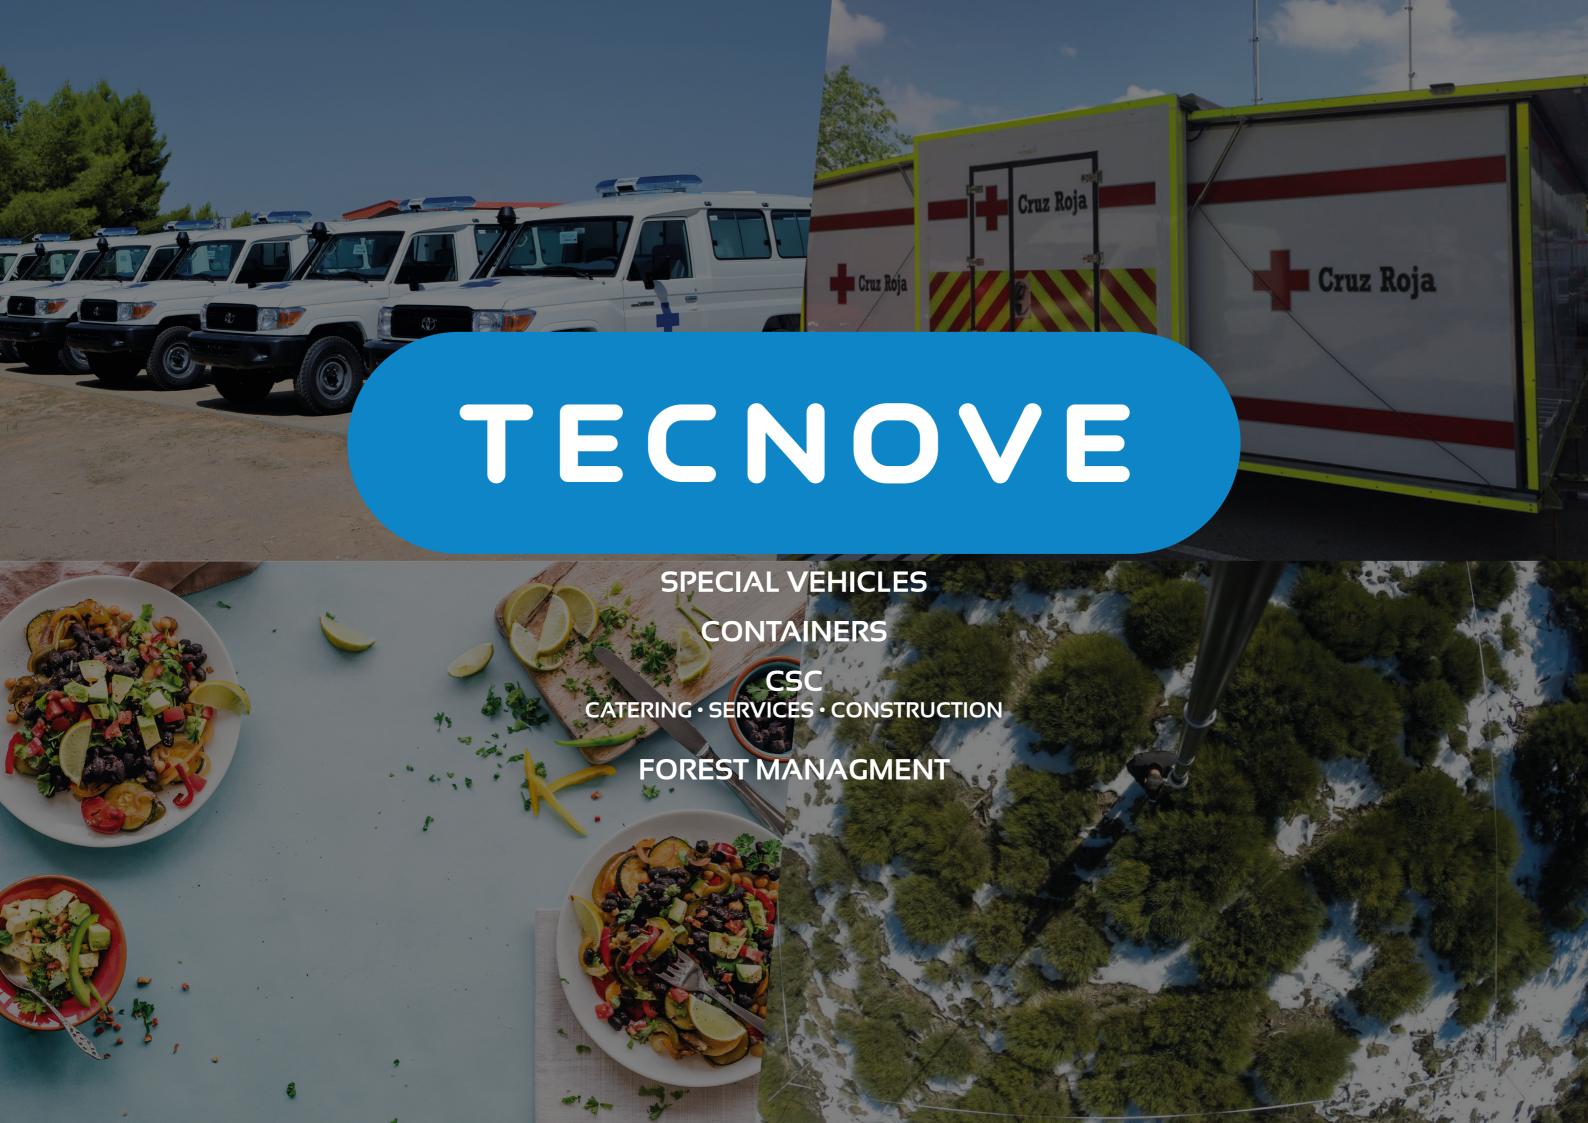

# TECNOVE BUSINESS GROUP

### "WORKING TOGETHER FOR YOU"

Tecnove Business Group is a holding company made up of 10 companies which work together on a daily basis to maintain the leadership in each of the sectors in which they are present.

The knowledge and experience of 35 years of career, as well as the contribution of each every one of the companies, allow us to optimise results, provide integrated solutions, and offer the best products and customised services anywhere in the world.

# TECNOVE

Tecnove has a corporate history and accumulated experience of 35 years, having the necessary capacity to offer a quality service wherever the client requires it.

Tecnove's business areas are focused on:

- The manufacture, repair and maintenance of all types of vehicles and special containers.
- Catering, services and construction of modular buildings and temporary of fixed facilities.
- Forestry management and advice for public or private institutions.

# SPECIAL VEHICLES

We are specialists in the manufacture and conditioning of special vehicles transforming the customer's ideas into a tangible reality no matter how complex it may seem.

Each project is developed in a personalized way in close collaboration with the client, with a fluid communication, taking care of all the details and with a demanding planning so that the result far exceeds their expectations.

## **CONTAINERS**

Tecnove has a long history in the construction, adaptation and refurbishment of containers configurable 100% by the customer.

Intended for different uses, we highlight medicalized containers, refrigerators, mobile workshops and special uses.

### **CATERING · SERVICES · CONSTRUCTION**

TECNOVE CSC designs and builds modular buildings and installations in accordance with the following basic principles: energy efficiency, material optimization, water saving, spatial quality and durability.

## FOREST MANAGEMENT

Tecnove Forestal was born with the idea of offering sustainable management that includes forest planning and management services, technical projects and biomass development plans.

Using the latest technologies in the field, Tecnove Forestal has carried out the forest management of more than 300,000 hectares through forest signs and stands, landslides and grinding, Survey of milestones and plans for hunting management among others.