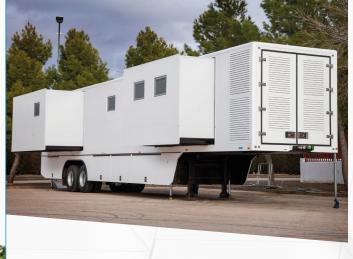

## **CONTAINERS**

Tecnove has a long history in the construction, adaptation and refurbishment of containers configurable 100% by the customer.

Intended for different uses, we highlight medicalized containers, refrigerators, mobile workshops and special uses.

Based on the international ISO 10, 20 and 40 standards, we are able to adapt to any need and requirement by also manufacturing laterally expandable containers, modular compartmentalized containers and any other customized solution.

Containers are designed for multimodal transport and can be transported by land, sea and air. Once installed at the duty station, they will be able to carry out the mission for which they have been designed and equipped without any difficulty.